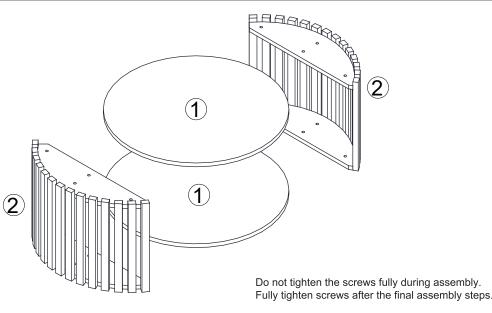

PRESENT WHEN FIRST OPENING THIS CARTON.SIMPLY ALLOW TO AIR OUTSIDE AND THIS WILL FADE. WARNING:

DO NOT STAND OR SIT ON THIS UNIT.DO NOT USE THIS UNIT UNLESS ALL BOLTS AND SCREWS ARE FIRMLY SECURED.DO NOT KNOCK OR DRAG THIS UNIT.USE ONLY ON A FLAT SURFACE. LOAD SHELF EVENLY TO PREVENT FROM TIPPING OVER. THIS PACKAGE CONTAINS SMALL PARTS AND SHARP POINTS. KEEP AWAY FROM CHILDREN AND BABIES. ADULT ASSEMBLY REQUIRED. FAILURE TO FOLLOW THESE WARNINGS COULD RESULT IN SERIOUS INJURY.

MAXIMUM SAFE LOAD: 10KG FOR EACH SHELF.

## **Hardware List**

| <b>O</b> mmon | Α | 6x18mm        | 16pcs |
|---------------|---|---------------|-------|
|               | В | 4mm           | 1pc   |
|               | C | Paper Cover   | 16pcs |
|               | D | Felt Foot Pad | 6pcs  |

## **Part List**