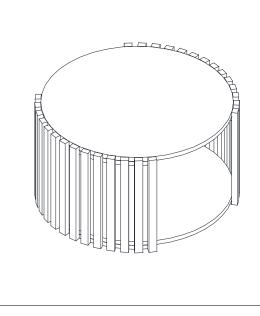

E PRESENT WHEN FIRST OPENING THIS CARTON.SIMPLY ALLOW TO AIR OUTSIDE AND THIS WILL FADE. WARNING:

DO NOT STAND OR SIT ON THIS UNIT.DO NOT USE THIS UNIT UNLESS ALL BOLTS AND SCREWS ARE FIRMLY SECURED.DO NOT KNOCK OR DRAG THIS UNIT.USE ONLY ON A FLAT SURFACE. LOAD SHELF EVENLY TO PREVENT FROM TIPPING OVER. THIS PACKAGE CONTAINS SMALL PARTS AND SHARP POINTS. KEEP AWAY FROM CHILDREN AND BABIES. ADULT ASSEMBLY REQUIRED. FAILURE TO FOLLOW THESE WARNINGS COULD RESULT IN SERIOUS INJURY.

MAXIMUM SAFE LOAD: 10KG FOR EACH SHELF.

## **Hardware List**

| <b>O</b> mmon | Α | 6x18mm        | 16pcs |
|---------------|---|---------------|-------|
|               | В | 4mm           | 1pc   |
|               | C | Paper Cover   | 16pcs |
|               | D | Felt Foot Pad | 6pcs  |

## **Part List**