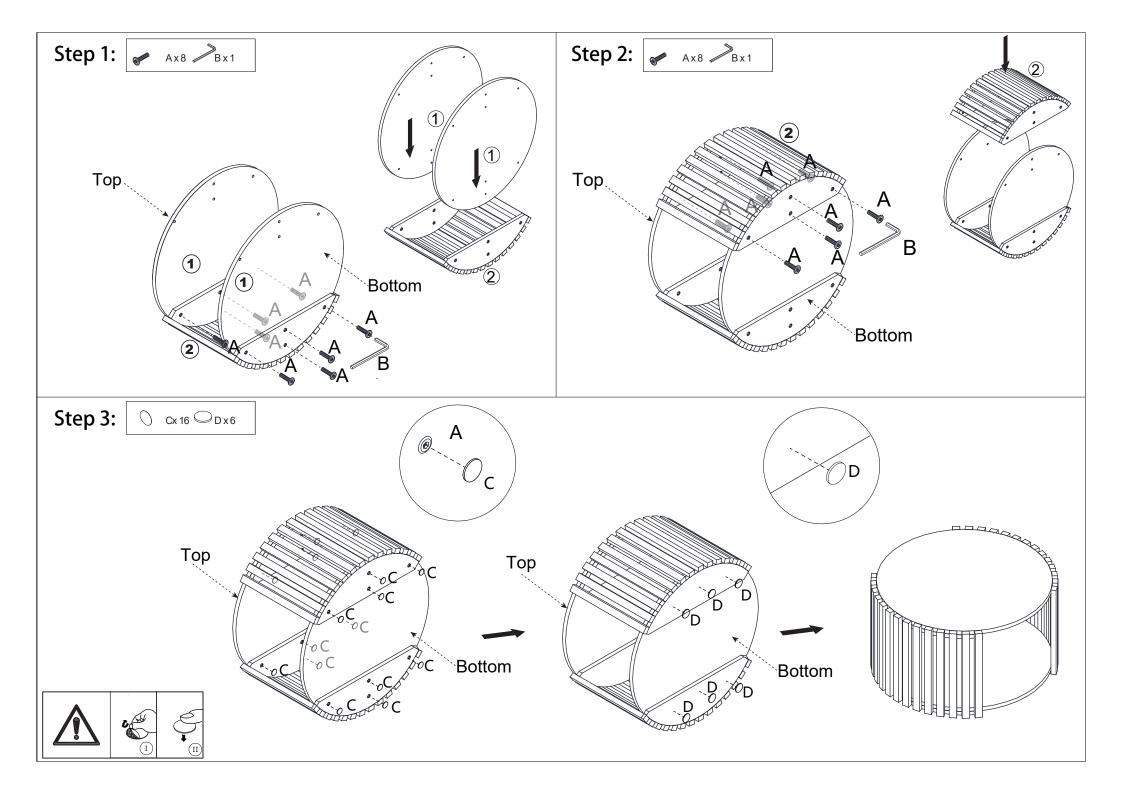

## **Hardware List**

| <b>O</b> mmon | Α | 6x18mm        | 16pcs |
|---------------|---|---------------|-------|
|               | В | 4mm           | 1pc   |
|               | C | Paper Cover   | 16pcs |
|               | D | Felt Foot Pad | 6pcs  |