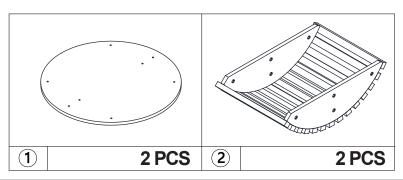

BE PRESENT WHEN FIRST OPENING THIS CARTON.SIMPLY ALLOW TO AIR OUTSIDE AND THIS WILL FADE. WARNING:

DO NOT STAND OR SIT ON THIS UNIT.DO NOT USE THIS UNIT UNLESS ALL BOLTS AND SCREWS ARE FIRMLY SECURED.DO NOT KNOCK OR DRAG THIS UNIT.USE ONLY ON A FLAT SURFACE. LOAD SHELF EVENLY TO PREVENT FROM TIPPING OVER. THIS PACKAGE CONTAINS SMALL PARTS AND SHARP POINTS. KEEP AWAY FROM CHILDREN AND BABIES. ADULT ASSEMBLY REQUIRED. FAILURE TO FOLLOW THESE WARNINGS COULD RESULT IN SERIOUS INJURY.

MAXIMUM SAFE LOAD: 10KG FOR EACH SHELF.

## **Hardware List**

| <b>O</b> mmon | Α | 6x18mm        | 16pcs |
|---------------|---|---------------|-------|
|               | В | 4mm           | 1pc   |
|               | C | Paper Cover   | 16pcs |
|               | D | Felt Foot Pad | 6pcs  |

## **Part List**