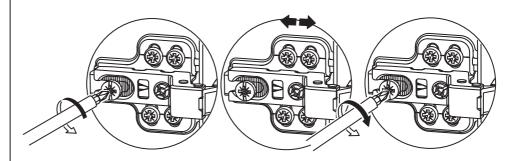

## **Hinger Adjustment Tips**

Noted: The door might be scraping, bumping, misaligned when first assembly.

Please follow the below tips:

Adjust the door up and down

- 1. Loosen the two mounting screws on both hinges, but only slightly. ...
- 2. Gently close the cabinet door.
- 3. With the door still closed, adjust the cabinet door to the desired height.
- 4. Open the cabinet door again, being careful not to jostle the door out of position.
- 5. Retighten the screws by hand.

Move the door in and out

If the door doesn't meet the box at the top, adjust the top hinge toward the cabinet and/or adjust the bottom hinge away from the cabinet. If the door is gapped at the bottom, do the reverse.

Move the door right or left

You can adjust one or both hinges on each door, depending on how much correction it needs. If the door seems to be tilting down to the right, turn the side-to-side screw on the top hinge so the hinge pulls closer to the side of the cabinet box, moving the top of the door to the left.