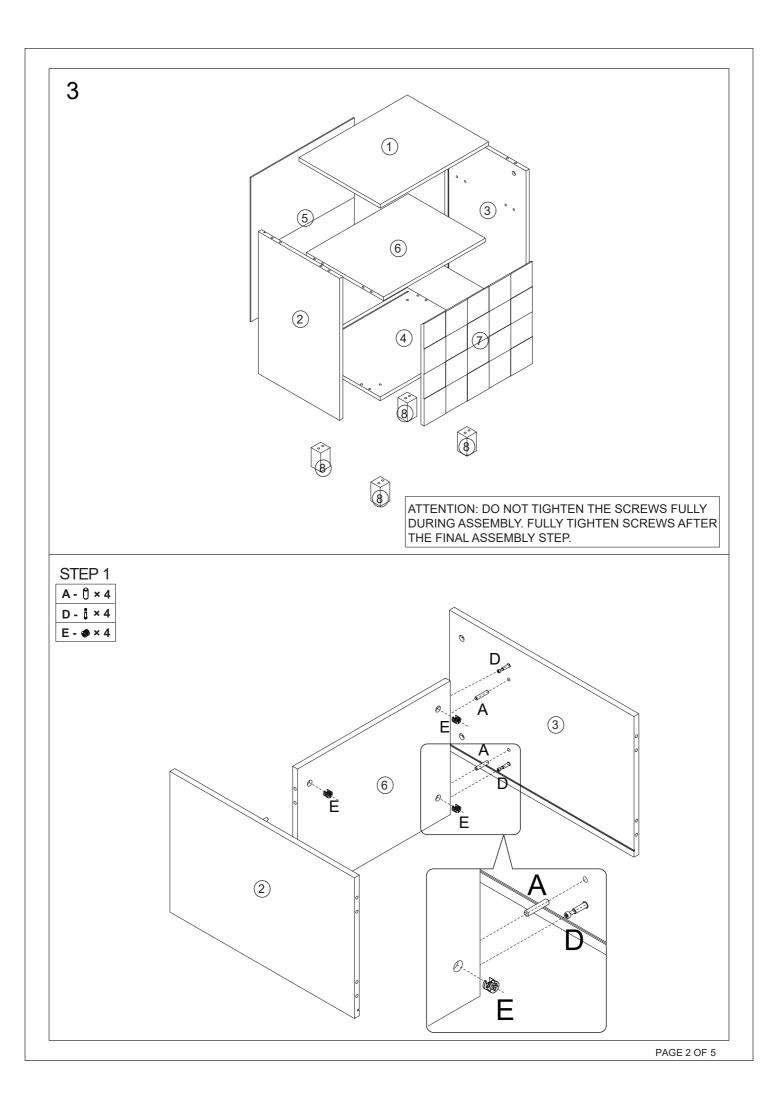

|   |        |       |

## 2 Parts List



PAGE 1 OF 1











## **Hinger Adjustment Tips**

Noted: The door might be scraping, bumping, misaligned when first assembly.

Please follow the below tips:



Adjust the door up and down



- 1. Loosen the two mounting screws on both hinges, but only slightly. ...
- 2. Gently close the cabinet door.
- 3. With the door still closed, adjust the cabinet door to the desired height.
- 4. Open the cabinet door again, being careful not to jostle the door out of position.
- 5. Retighten the screws by hand.



Move the door in and out



If the door doesn't meet the box at the top, adjust the top hinge toward the cabinet and/or adjust the bottom hinge away from the cabinet. If the door is gapped at the bottom, do the reverse.



Move the door right or left



You can adjust one or both hinges on each door,