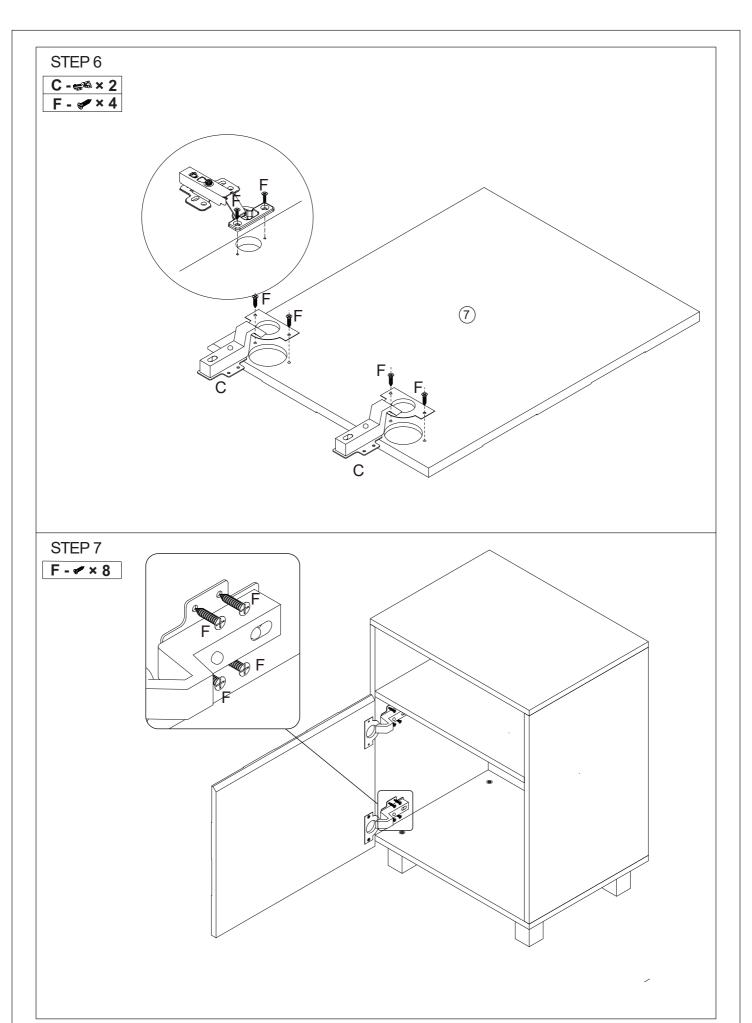

### 1 Hardware List

|            | Α | 6x30mm | 16pcs | В | 5x40mm  | 4pcs |                                                                                                                                                                                                                                                                                                                                                                                                                                                                                                                                                                                                                                                                                                                                                                                                                                                                                                                                                                                                                                                                                                                                                                                                                                                                                                                                                                                                                                                                                                                                                                                                                                                                                                                                                                                                                                                                                                                                                                                                                                                                                                                                | С |        | 2pcs  |
|------------|---|--------|-------|---|---------|------|--------------------------------------------------------------------------------------------------------------------------------------------------------------------------------------------------------------------------------------------------------------------------------------------------------------------------------------------------------------------------------------------------------------------------------------------------------------------------------------------------------------------------------------------------------------------------------------------------------------------------------------------------------------------------------------------------------------------------------------------------------------------------------------------------------------------------------------------------------------------------------------------------------------------------------------------------------------------------------------------------------------------------------------------------------------------------------------------------------------------------------------------------------------------------------------------------------------------------------------------------------------------------------------------------------------------------------------------------------------------------------------------------------------------------------------------------------------------------------------------------------------------------------------------------------------------------------------------------------------------------------------------------------------------------------------------------------------------------------------------------------------------------------------------------------------------------------------------------------------------------------------------------------------------------------------------------------------------------------------------------------------------------------------------------------------------------------------------------------------------------------|---|--------|-------|
| j          | D | 6x35mm | 8pcs  | Е | 15x10mm | 8pcs | Standard Contract of the Contr | F | 3x12mm | 14pcs |
|            | G |        | 4pcs  | Н | 4#      | 1pc  |                                                                                                                                                                                                                                                                                                                                                                                                                                                                                                                                                                                                                                                                                                                                                                                                                                                                                                                                                                                                                                                                                                                                                                                                                                                                                                                                                                                                                                                                                                                                                                                                                                                                                                                                                                                                                                                                                                                                                                                                                                                                                                                                | I |        | 4pcs  |
| 80mm       | J | 3x14mm | 4pcs  | K | 7x50mm  | 4pcs | ſ                                                                                                                                                                                                                                                                                                                                                                                                                                                                                                                                                                                                                                                                                                                                                                                                                                                                                                                                                                                                                                                                                                                                                                                                                                                                                                                                                                                                                                                                                                                                                                                                                                                                                                                                                                                                                                                                                                                                                                                                                                                                                                                              | L | 3#     | 1pc   |
| Antimation | М | 4x40mm | 2pcs  | N |         | 2pcs | 0                                                                                                                                                                                                                                                                                                                                                                                                                                                                                                                                                                                                                                                                                                                                                                                                                                                                                                                                                                                                                                                                                                                                                                                                                                                                                                                                                                                                                                                                                                                                                                                                                                                                                                                                                                                                                                                                                                                                                                                                                                                                                                                              | 0 |        | 4pcs  |
|            | Р |        | 2pcs  |   |         |      |                                                                                                                                                                                                                                                                                                                                                                                                                                                                                                                                                                                                                                                                                                                                                                                                                                                                                                                                                                                                                                                                                                                                                                                                                                                                                                                                                                                                                                                                                                                                                                                                                                                                                                                                                                                                                                                                                                                                                                                                                                                                                                                                |   |        |       |