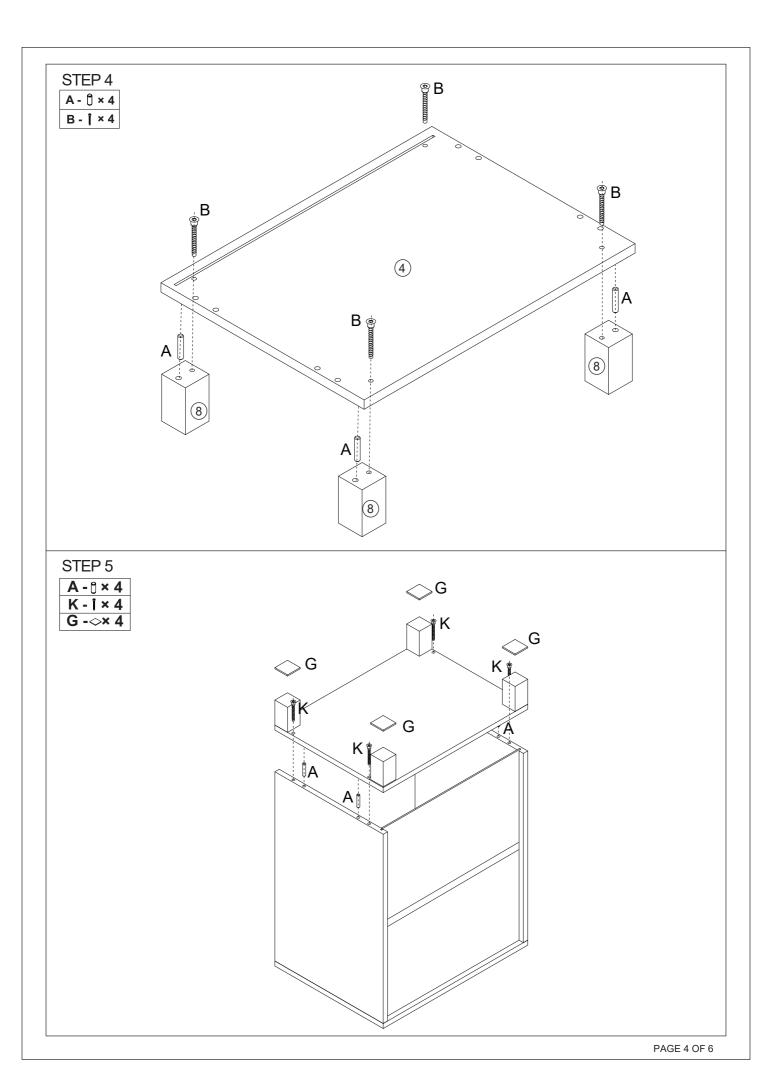

|   |        |       |

## 2 Parts List



PAGE 1 OF 1











## **Hinger Adjustment Tips**

Noted: The door might be scraping, bumping, misaligned when first assembly.

Please follow the below tips:



Adjust the door up and down



- 1. Loosen the two mounting screws on both hinges, but only slightly. ...
- 2. Gently close the cabinet door.
- 3. With the door still closed, adjust the cabinet door to the desired height.
- 4. Open the cabinet door again, being careful not to jostle the door out of position.
- 5. Retighten the screws by hand.



Move the door in and out



If the door doesn't meet the box at the top, adjust the top hinge toward the cabinet and/or adjust the bottom hinge away from the cabinet. If the door is gapped at the bottom, do the reverse.



Move the door right or left



You can adjust one or both hinges on each door, dep