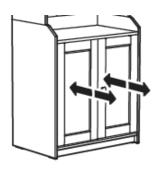

Move the door in and out

If the door doesn't meet the box at the top, adjust the top hinge toward the cabinet and/or adjust the bottom hinge away from the cabinet. If the door is gapped at the bottom, do the reverse.