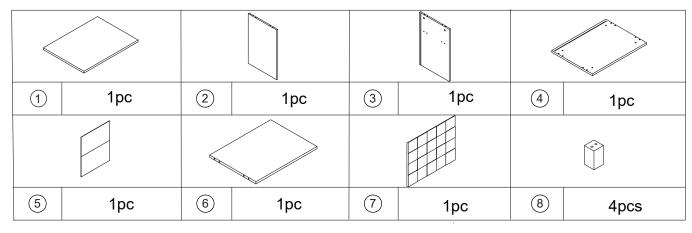

|   |        |       |

## 2 Parts List



PAGE 1 OF 1











## **Hinger Adjustment Tips**

Noted: The door might be scraping, bumping, misaligned when first assembly.

Please follow the below tips:



Adjust the door up and down



- 1. Loosen the two mounting screws on both hinges, but only slightly. ...
- 2. Gently close the cabinet door.
- 3. With the door still closed, adjust the cabinet door to the desired height.
- 4. Open the cabinet door again, being careful not to jostle the door out of position.
- 5. Retighten the screws by hand.



Move the door in and out



If the door doesn't meet the box at the top, adjust the top hinge toward the cabinet and/or adjust the bottom hinge away from the cabinet. If the door is gapped at the bottom, do the reverse.



Move the door right or left



You can adjust one or both hinge