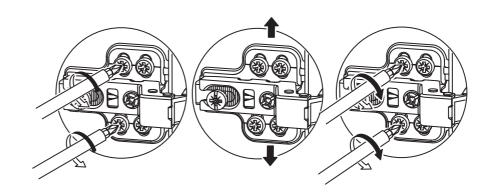

## **Hinger Adjustment Tips**

Noted: The door might be scraping, bumping, misaligned when first assembly.

Please follow the below tips:

Adjust the door up and down

- 1. Loosen the two mounting screws on both hinges, but only slightly. ...
- 2. Gently close the cabinet door.
- 3. With the door still closed, adjust the cabinet door to the desired height.
- 4. Open the cabinet door again, being careful not to jostle the door out of position.
- 5. Retighten the screws by hand.

Move the door in and out

If the door doesn't meet the box at the top, adjust the top hinge toward the cabinet and/or adjust the bottom hinge away from the cabinet. If the door is gapped at the bottom, do the reverse.

Move the door right or left

You can adjust one or both hinges on each door, depending on how much correction it needs. If the door seems to be tilting down to the right, turn the side-to-side screw on the top hinge so the hinge pulls closer to the side of the cabinet box, moving the top of the door to the left.