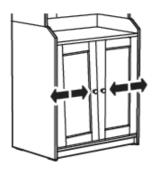

Move the door right or left

You can adjust one or both hinges on each door, depending on how much correction it needs. If the door seems to be tilting down to the right, turn the side-to-side screw on the top hinge so the hinge pulls closer to the side of the cabinet box, moving the top of the door to the left.