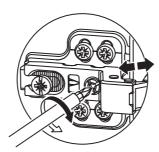

## **Hinger Adjustment Tips**

Noted: The door might be scraping, bumping, misaligned when first assembly.

Please follow the below tips:

Adjust the door up and down

- 1. Loosen the two mounting screws on both hinges, but only slightly. ...
- 2. Gently close the cabinet door.
- 3. With the door still closed, adjust the cabinet door to the desired height.
- 4. Open the cabinet door again, being careful not to jostle the door out of position.
- 5. Retighten the screws by hand.

Move the door in and out

If the door doesn't meet the box at the top, adjust the top hinge toward the cabinet and/or adjust the bottom hinge away from the cabinet. If the door is gapped at the bottom, do the reverse.

Move the door right or left

You can adjust one or both hinges on each door, depending on how much correction it needs. If the door seems to be tilting down to the right, turn the side-to-side screw on the top hinge so the hinge pulls closer to the side of the cabinet box, moving the top of the door to the left.