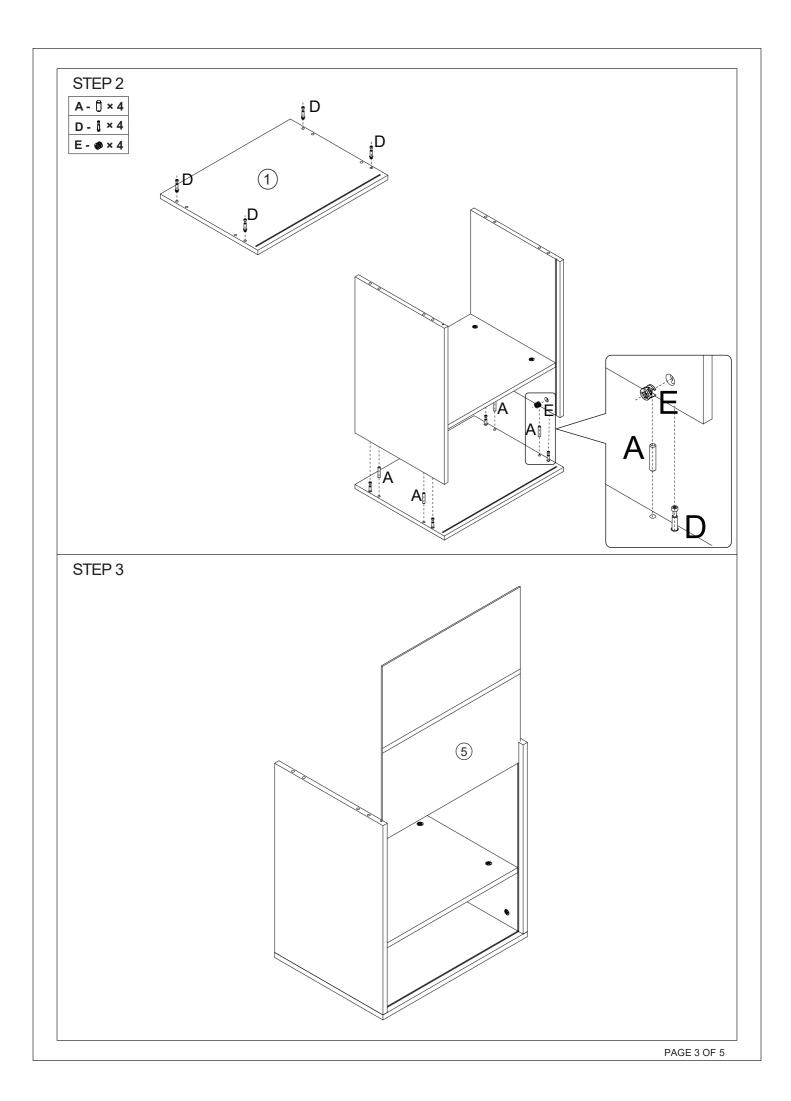

|   |        |       |

## 2 Parts List



PAGE 1 OF 1











## **Hinger Adjustment Tips**

Noted: The door might be scraping, bumping, misaligned when first assembly.

Please follow the below tips:



Adjust the door up and down



- 1. Loosen the two mounting screws on both hinges, but only slightly. ...
- 2. Gently close the cabinet door.
- 3. With the door still closed, adjust the cabinet door to the desired height.
- 4. Open the cabinet door again, being careful not to jostle the door out of position.
- 5. Retighten the screws by hand.



Move the door in and out



If the door doesn't meet the box at the top, adjust the top hinge toward the cabinet and/or adjust the bottom hinge away from the cabinet. If the door is gapped at the bottom, do the reverse.



Move the door right or left



You can adjust one or both hinges on each door, d