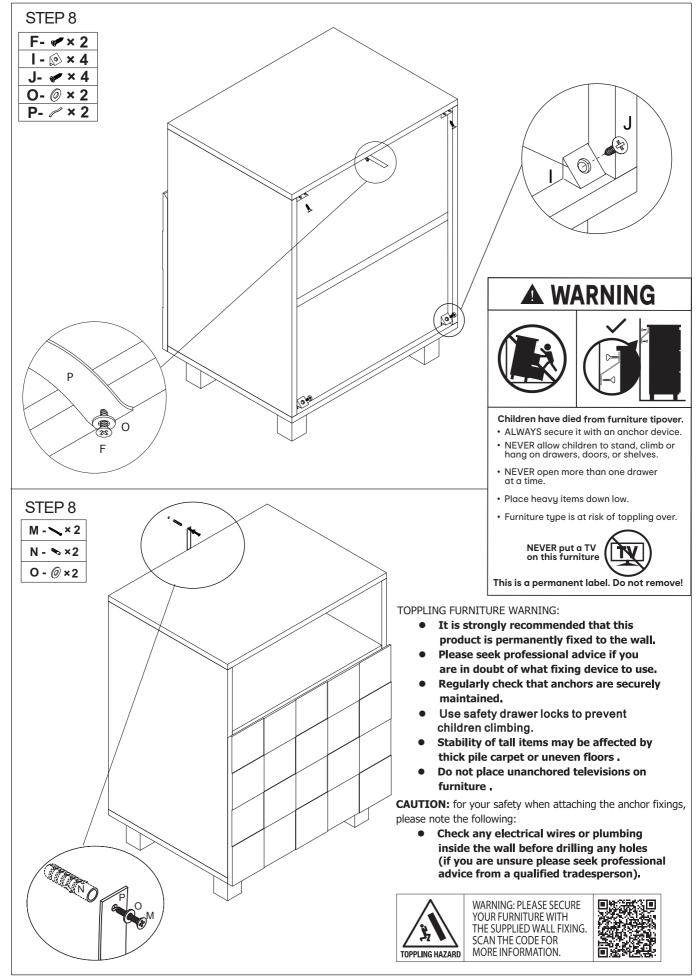

### 1 Hardware List

|            | Α | 6x30mm | 16pcs | В | 5x40mm  | 4pcs |                                                                                                                                                                                                                                                                                                                                                                                                                                                                                                                                                                                                                                                                                                                                                                                                                                                                                                                                                                                                                                                                                                                                                                                                                                                                                                                                                                                                                                                                                                                                                                                                                                                                                                                                                                                                                                                                                                                                                                                                                                                                                                                                | С |        | 2pcs  |
|------------|---|--------|-------|---|---------|------|--------------------------------------------------------------------------------------------------------------------------------------------------------------------------------------------------------------------------------------------------------------------------------------------------------------------------------------------------------------------------------------------------------------------------------------------------------------------------------------------------------------------------------------------------------------------------------------------------------------------------------------------------------------------------------------------------------------------------------------------------------------------------------------------------------------------------------------------------------------------------------------------------------------------------------------------------------------------------------------------------------------------------------------------------------------------------------------------------------------------------------------------------------------------------------------------------------------------------------------------------------------------------------------------------------------------------------------------------------------------------------------------------------------------------------------------------------------------------------------------------------------------------------------------------------------------------------------------------------------------------------------------------------------------------------------------------------------------------------------------------------------------------------------------------------------------------------------------------------------------------------------------------------------------------------------------------------------------------------------------------------------------------------------------------------------------------------------------------------------------------------|---|--------|-------|
| j          | D | 6x35mm | 8pcs  | Е | 15x10mm | 8pcs | Standard Contract of the Contr | F | 3x12mm | 14pcs |
|            | G |        | 4pcs  | Н | 4#      | 1pc  |                                                                                                                                                                                                                                                                                                                                                                                                                                                                                                                                                                                                                                                                                                                                                                                                                                                                                                                                                                                                                                                                                                                                                                                                                                                                                                                                                                                                                                                                                                                                                                                                                                                                                                                                                                                                                                                                                                                                                                                                                                                                                                                                | I |        | 4pcs  |
| 80mm       | J | 3x14mm | 4pcs  | K | 7x50mm  | 4pcs | ſ                                                                                                                                                                                                                                                                                                                                                                                                                                                                                                                                                                                                                                                                                                                                                                                                                                                                                                                                                                                                                                                                                                                                                                                                                                                                                                                                                                                                                                                                                                                                                                                                                                                                                                                                                                                                                                                                                                                                                                                                                                                                                                                              | L | 3#     | 1pc   |
| Antimation | М | 4x40mm | 2pcs  | N |         | 2pcs | 0                                                                                                                                                                                                                                                                                                                                                                                                                                                                                                                                                                                                                                                                                                                                                                                                                                                                                                                                                                                                                                                                                                                                                                                                                                                                                                                                                                                                                                                                                                                                                                                                                                                                                                                                                                                                                                                                                                                                                                                                                                                                                                                              | 0 |        | 4pcs  |
|            | Р |        | 2pcs  |   |         |      |                                                                                                                                                                                                                                                                                                                                                                                                                                                                                                                                                                                                                                                                                                                                                                                                                                                                                                                                                                                                                                                                                                                                                                                                                                                                                                                                                                                                                                                                                                                                                                                                                                                                                                                                                                                                                                                                                                                                                                                                                                                                                                                                |   |        |       |