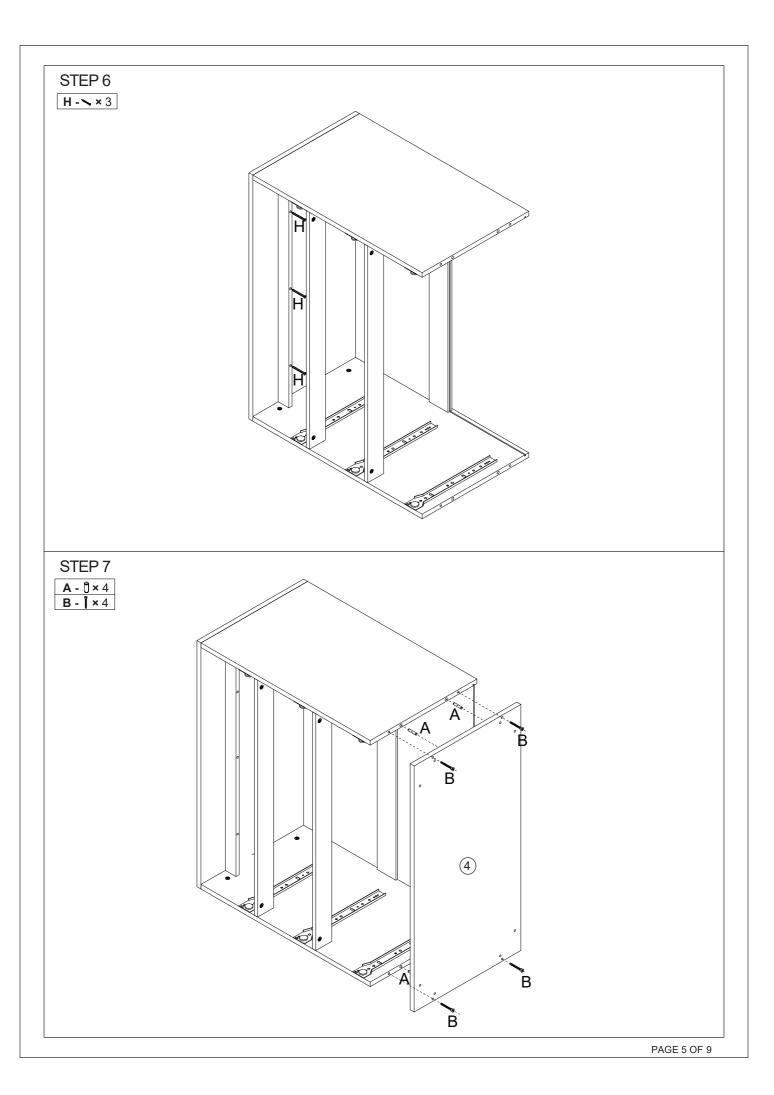

## MAXIMUM SAFE LOAD:15kg FOR TOP, 7kg FOR EACH DRAWER.

|     |   | Α | 6x30mm | 14pcs | (Constanting (B) | В | 7x50mm  | 4pcs  | AUTHURA A     | С | 4x30mm | 15pcs |
|-----|---|---|--------|-------|------------------|---|---------|-------|---------------|---|--------|-------|
|     | Ĵ | D | 6x35mm | 25pcs |                  | Е | 15x10mm | 25pcs | 0             | F |        | 4pcs  |
|     |   | G | 6x12mm | 8pcs  | #UIIIIIIII       | Н | 4x40mm  | 5pcs  |               | I |        | 2pcs  |
| 4   |   | J |        | 3pcs  | alia lia         | K |         | 3pcs  | in the second | L |        | 3pcs  |
| 62: |   | M |        | 3pcs  | X                | N | 3x12mm  | 44pcs | ſ             | 0 |        | 1pc   |
|     |   | Р |        | 8pcs  |                  | Q | 3x14mm  | 8pcs  |               | R |        | 2pcs  |
|     | 0 | S | 8x30mm | 2pcs  |                  |   |         |       |               |   |        |       |