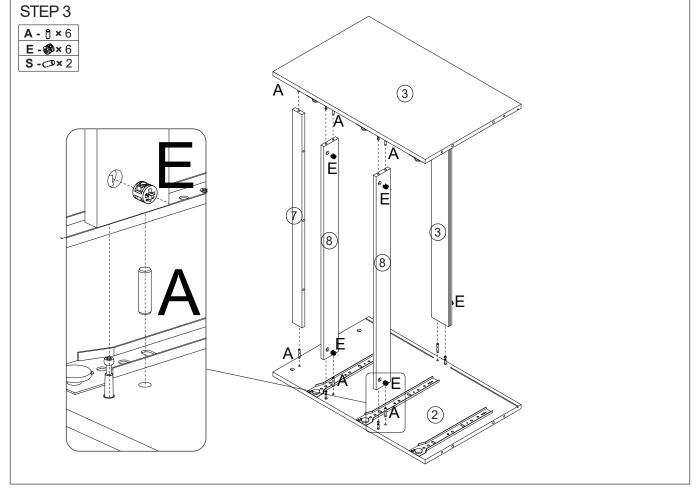

## MAXIMUM SAFE LOAD:15kg FOR TOP, 7kg FOR EACH DRAWER.

|     |   | Α | 6x30mm | 14pcs | (Constanting (B) | В | 7x50mm  | 4pcs  | AUTHURA A     | С | 4x30mm | 15pcs |
|-----|---|---|--------|-------|------------------|---|---------|-------|---------------|---|--------|-------|
|     | Ĵ | D | 6x35mm | 25pcs |                  | Е | 15x10mm | 25pcs | 0             | F |        | 4pcs  |
|     |   | G | 6x12mm | 8pcs  | #UIIIIIIII       | Н | 4x40mm  | 5pcs  |               | I |        | 2pcs  |
| 4   |   | J |        | 3pcs  | alia lia         | K |         | 3pcs  | in the second | L |        | 3pcs  |
| 62: |   | M |        | 3pcs  | X                | N | 3x12mm  | 44pcs | ſ             | 0 |        | 1pc   |
|     |   | Р |        | 8pcs  |                  | Q | 3x14mm  | 8pcs  |               | R |        | 2pcs  |
|     | 0 | S | 8x30mm | 2pcs  |                  |   |         |       |               |   |        |       |