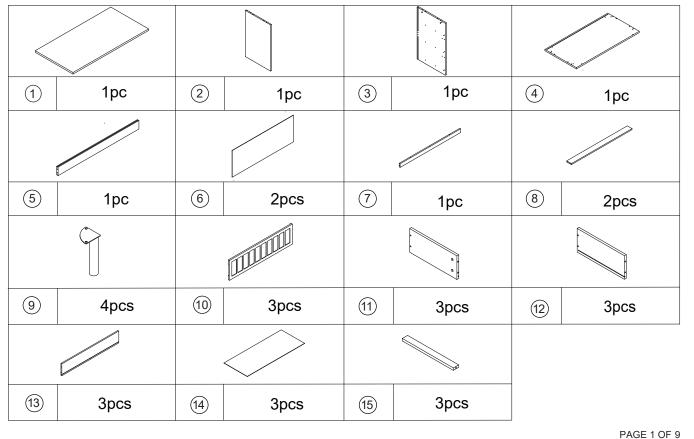

## MAXIMUM SAFE LOAD:15kg FOR TOP, 7kg FOR EACH DRAWER.

|     |   | Α | 6x30mm | 14pcs | (Constanting (B) | В | 7x50mm  | 4pcs  | AUTHURA A     | С | 4x30mm | 15pcs |
|-----|---|---|--------|-------|------------------|---|---------|-------|---------------|---|--------|-------|
|     | Ĵ | D | 6x35mm | 25pcs |                  | Е | 15x10mm | 25pcs | 0             | F |        | 4pcs  |
|     |   | G | 6x12mm | 8pcs  | #UIIIIIIII       | Н | 4x40mm  | 5pcs  |               | I |        | 2pcs  |
| 4   |   | J |        | 3pcs  | alia lia         | K |         | 3pcs  | in the second | L |        | 3pcs  |
| 62: |   | M |        | 3pcs  | X                | N | 3x12mm  | 44pcs | ſ             | 0 |        | 1pc   |
|     |   | Р |        | 8pcs  |                  | Q | 3x14mm  | 8pcs  |               | R |        | 2pcs  |
|     | 0 | S | 8x30mm | 2pcs  |                  |   |         |       |               |   |        |       |