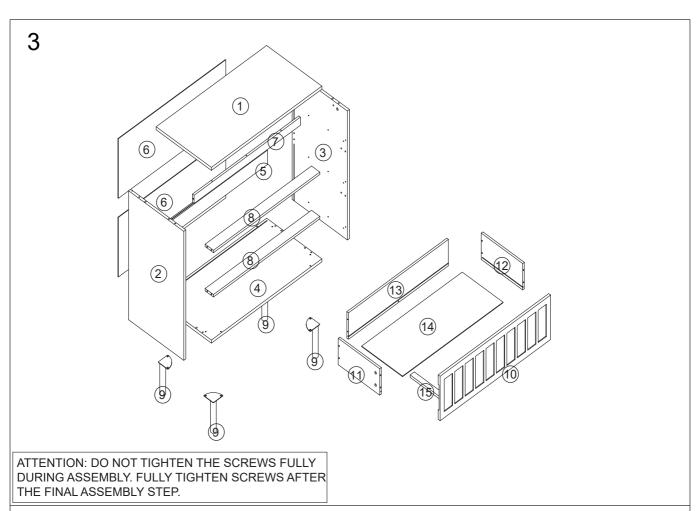

## **Assembly Instructions**43471416 ADRIAN CHEST OF DRAWERS

**CARE INSTRUCTIONS:** WIPE CLEAN WITH A SOFT DAMP CLOTH. NEVER USE SCOURERS, ABRASIVES OR CHEMICAL SOLVENTS. KEEP AWAY FROM MOISTURE AND DIRECT SUNLIGHT. STORE IN A DRY PLACE. FOR INDOOR USE ONLY.