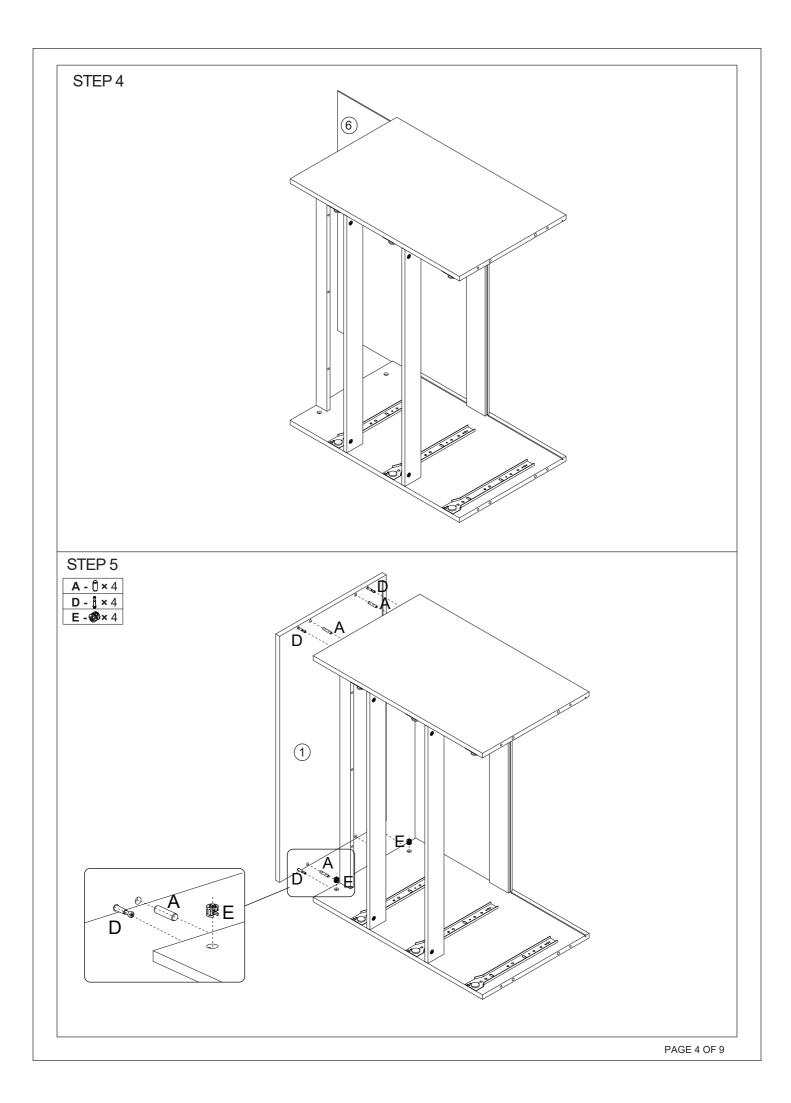

## MAXIMUM SAFE LOAD:15kg FOR TOP, 7kg FOR EACH DRAWER.

|     |   | Α | 6x30mm | 14pcs | (Constanting (B) | В | 7x50mm  | 4pcs  | AUTHURA A     | С | 4x30mm | 15pcs |
|-----|---|---|--------|-------|------------------|---|---------|-------|---------------|---|--------|-------|
|     | Ĵ | D | 6x35mm | 25pcs |                  | Е | 15x10mm | 25pcs | 0             | F |        | 4pcs  |
|     |   | G | 6x12mm | 8pcs  | #UIIIIIIII       | Н | 4x40mm  | 5pcs  |               | I |        | 2pcs  |
| 4   |   | J |        | 3pcs  | alia lia         | K |         | 3pcs  | in the second | L |        | 3pcs  |
| 62: |   | M |        | 3pcs  | X                | N | 3x12mm  | 44pcs | ſ             | 0 |        | 1pc   |
|     |   | Р |        | 8pcs  |                  | Q | 3x14mm  | 8pcs  |               | R |        | 2pcs  |
|     | 0 | S | 8x30mm | 2pcs  |                  |   |         |       |               |   |        |       |