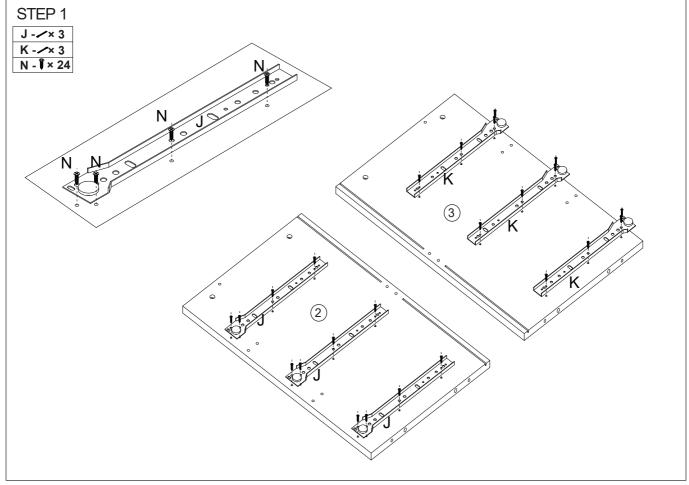

## **Assembly Instructions**43471416 ADRIAN CHEST OF DRAWERS

**CARE INSTRUCTIONS:** WIPE CLEAN WITH A SOFT DAMP CLOTH. NEVER USE SCOURERS, ABRASIVES OR CHEMICAL SOLVENTS. KEEP AWAY FROM MOISTURE AND DIRECT SUNLIGHT. STORE IN A DRY PLACE. FOR INDOOR USE ONLY.