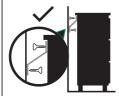

## **▲** WARNING

 $Children\ have\ died\ from\ furniture\ tipover.$ 

- ALWAYS secure it with an anchor device.
- NEVER allow children to stand, climb or hang on drawers, doors, or shelves.
- NEVER open more than one drawer at a time.
- Place heavy items down low.

**CAUTION:** for your safety when attaching the anchor fixings, please note the following:

 Check any electrical wires or plumbing inside the wall before drilling any holes (if you are unsure please seek professional advice from a qualified tradesperson).

WARNING: PLEASE SECURE YOUR FURNITURE WITH THE SUPPLIED WALL FIXING. SCAN THE CODE FOR MORE INFORMATION.