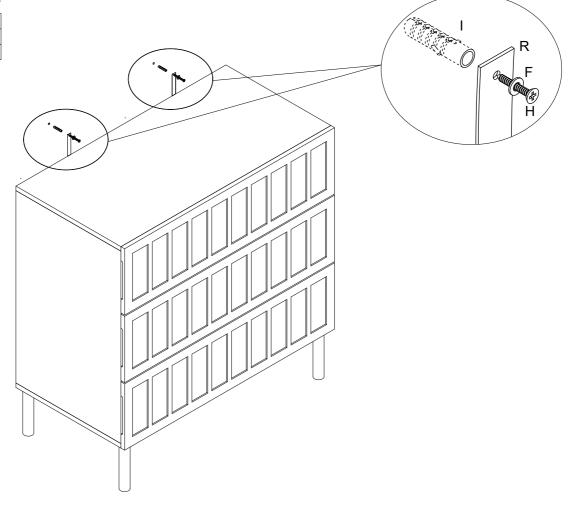

|-----|---|---|--------|-------|------------------|---|---------|-------|---------------|---|--------|-------|
|     | Ĵ | D | 6x35mm | 25pcs |                  | Е | 15x10mm | 25pcs | 0             | F |        | 4pcs  |
|     |   | G | 6x12mm | 8pcs  | #UIIIIIIII       | Н | 4x40mm  | 5pcs  |               | I |        | 2pcs  |
| 4   |   | J |        | 3pcs  | alia lia         | K |         | 3pcs  | in the second | L |        | 3pcs  |
| 62: |   | M |        | 3pcs  | X                | N | 3x12mm  | 44pcs | ſ             | 0 |        | 1pc   |
|     |   | Р |        | 8pcs  |                  | Q | 3x14mm  | 8pcs  |               | R |        | 2pcs  |
|     | 0 | S | 8x30mm | 2pcs  |                  |   |         |       |               |   |        |       |

























## **▲** WARNING





 $Children\ have\ died\ from\ furniture\ tipover.$ 

- ALWAYS secure it with an anchor device.
- NEVER allow children to stand, climb or hang on drawers, doors, or shelves.
- NEVER open more than one drawer at a time.
- Place heavy items down low.

NEVER put a TV on this furniture



This is a permanent label. Do not remove!

## TOPPLING FURNITURE WARNING:

- It is strongly recommended that this product is permanently fixed to the wall.
- Please seek professional advice if you are in doubt of what fixing device to use.
- Regularly check that anchors are securely maintained.
- Use safety drawer locks to prevent children climbing.
- Stability of tall items may be affected by thick pile carpet or uneven floors.
- Do not place unanchored televisions on furniture.

**CAU