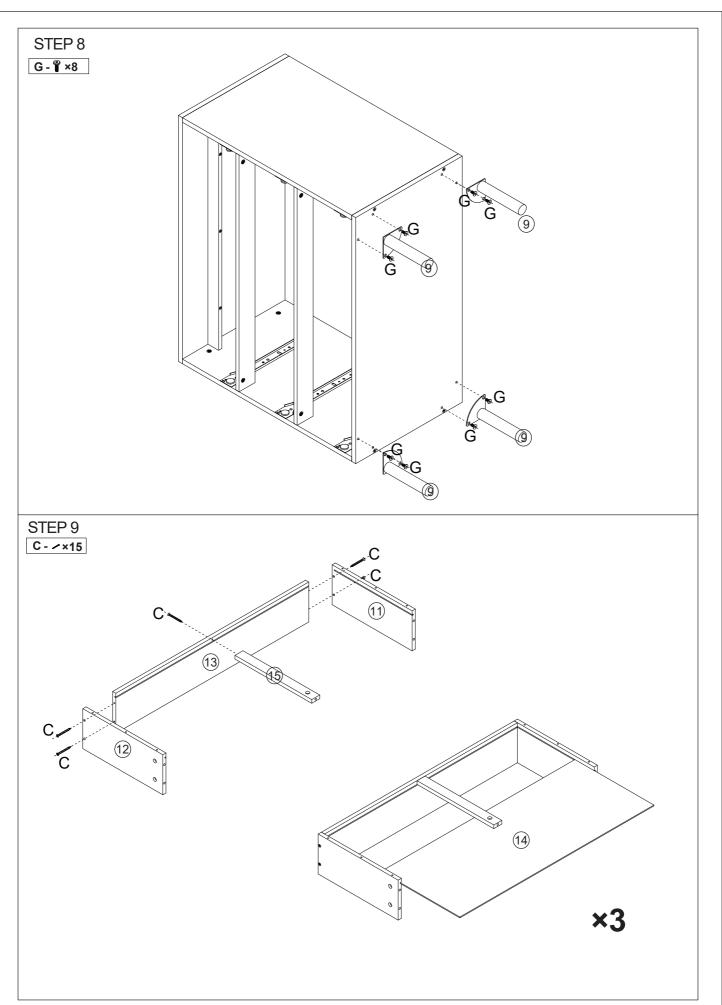

## MAXIMUM SAFE LOAD:15kg FOR TOP, 7kg FOR EACH DRAWER.

|     |   | Α | 6x30mm | 14pcs | (Constanting (B) | В | 7x50mm  | 4pcs  | AUTHURA A     | С | 4x30mm | 15pcs |
|-----|---|---|--------|-------|------------------|---|---------|-------|---------------|---|--------|-------|
|     | Ĵ | D | 6x35mm | 25pcs |                  | Е | 15x10mm | 25pcs | 0             | F |        | 4pcs  |
|     |   | G | 6x12mm | 8pcs  | #UIIIIIIII       | Н | 4x40mm  | 5pcs  |               | I |        | 2pcs  |
| 4   |   | J |        | 3pcs  | alia lia         | K |         | 3pcs  | in the second | L |        | 3pcs  |
| 62: |   | M |        | 3pcs  | X                | N | 3x12mm  | 44pcs | ſ             | 0 |        | 1pc   |
|     |   | Р |        | 8pcs  |                  | Q | 3x14mm  | 8pcs  |               | R |        | 2pcs  |
|     | 0 | S | 8x30mm | 2pcs  |                  |   |         |       |               |   |        |       |