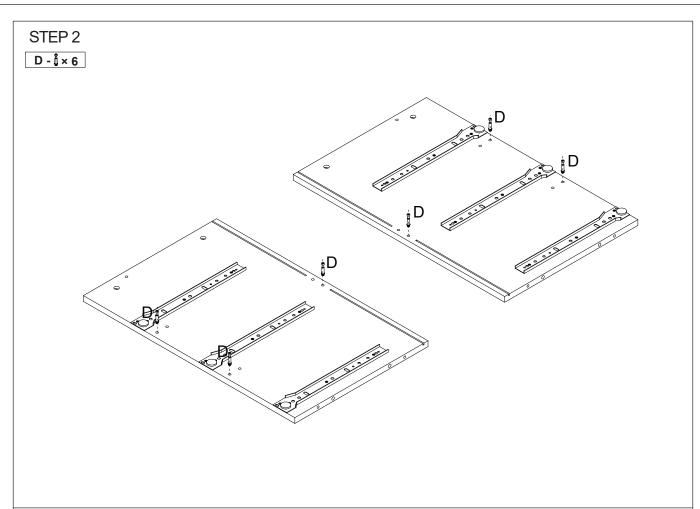

## **Assembly Instructions**43471416 ADRIAN CHEST OF DRAWERS

**CARE INSTRUCTIONS:** WIPE CLEAN WITH A SOFT DAMP CLOTH. NEVER USE SCOURERS, ABRASIVES OR CHEMICAL SOLVENTS. KEEP AWAY FROM MOISTURE AND DIRECT SUNLIGHT. STORE IN A DRY PLACE. FOR INDOOR USE ONLY.