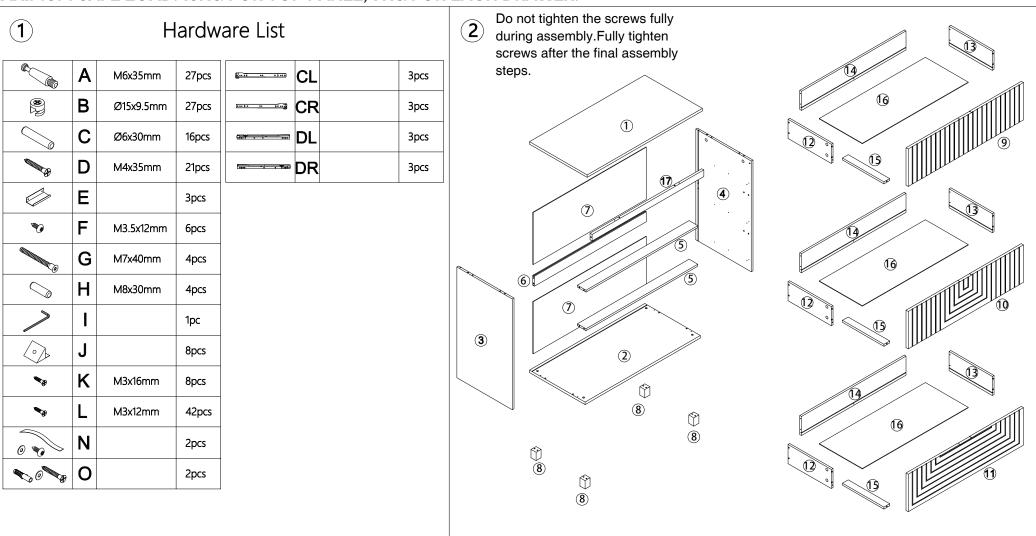

### MAXIMUM SAFE LOAD: 15KG FOR TOP PANEL, 7KG FOR EACH DRAWER.

Tool required
Philips Head Screw Driver
(Not Provided)