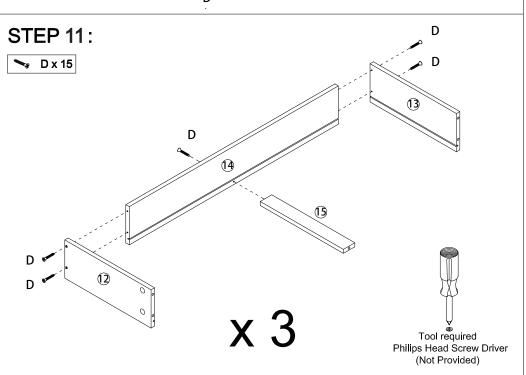

# **Assembly Instructions**

### 43471447 ATLAS CHEST OF DRAWERS

**WARNING:** DO NOT STAND, SIT OR LEAN ON THIS UNIT. DO NOT USE THIS UNIT AS A STEP LADDER OR AS A CHOPPING SURFACE. KEEP AWAY FROM CHILDREN AND BABIES. ADULT ASSEMBLY REQUIRED. USE ONLY ON A FLAT SURFACE. DO NOT USE THIS UNIT UNLESS ALL BOLTS AND SCREWS ARE FIRMLY SECURED.

**CARE INSTRUCTIONS:** TO BE ASSEMBLED ON A CLEAN, DRY AND SMOOTH SURFACE. WIPE CLEAN WITH A SOFT DAMP CLOTH. NEVER USE SCOURERS, ABRASIVES OR CHEMICAL SOLVENTS. CHECK AND TIGHTEN ALL PARTS REGULARLY. KEEP AWAY FROM MOISTURE AND DIRECT SUNLIGHT. STORE IN A DRY PLACE. FOR INDOOR AND DOMESTIC USE ONLY.

### MAXIMUM SAFE LOAD: 15KG FOR TOP PANEL, 7KG FOR EACH DRAWER.













Tool required
Philips Head Screw Driver
(Not Provided)







# 













## **STEP 17**:



### **STEP** 18:





Tool required
Philips Head Screw Driver
(Not Provided)

# **WARNING**





### Children have died from furniture tipover.

- ALWAYS secure it with an anchor device.
- NEVER allow children to stand, climb or hang on drawers, doors, or shelves.
- NEVER open more than one drawer at a time.
- · Place heavy items down low.

NEVER put a TV on this furniture



This is a permanent label. Do not remove!

### TOPPLING FURNITURE WARNING:

- It is strongly recommended that this product is permanently fixed to the wall.
- Please seek professional advice if you are in doubt of what fixing device to use.
- Regularly check that anchors are securely maintained.
- Use safety drawer locks to prevent children climbing.
- Stability of tall items may b