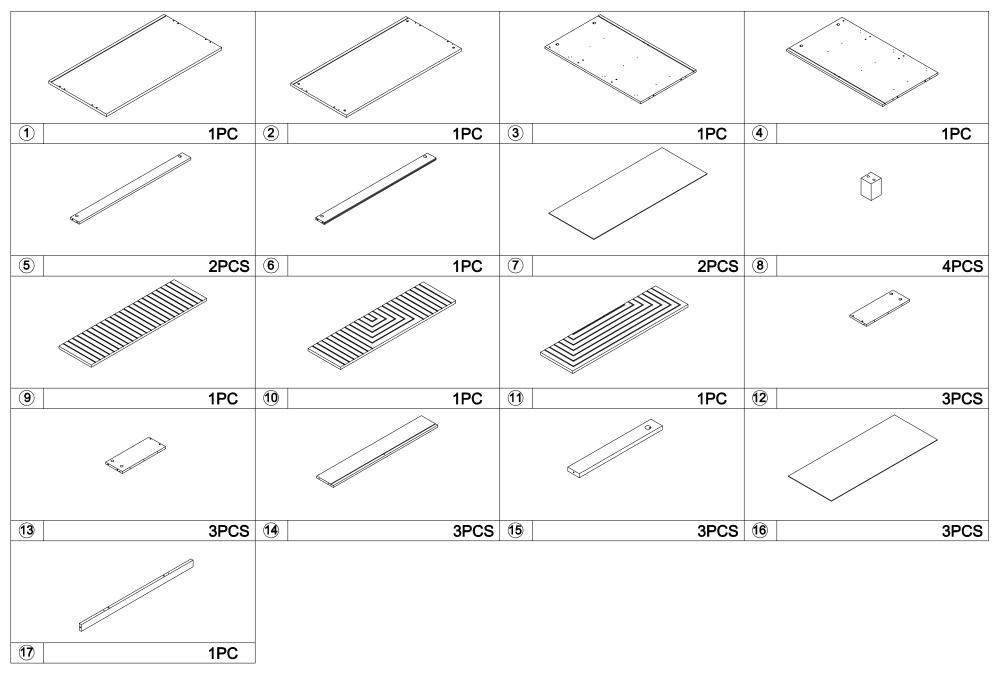

### MAXIMUM SAFE LOAD: 15KG FOR TOP PANEL, 7KG FOR EACH DRAWER.

Tool required
Philips Head Screw Driver
(Not Provided)