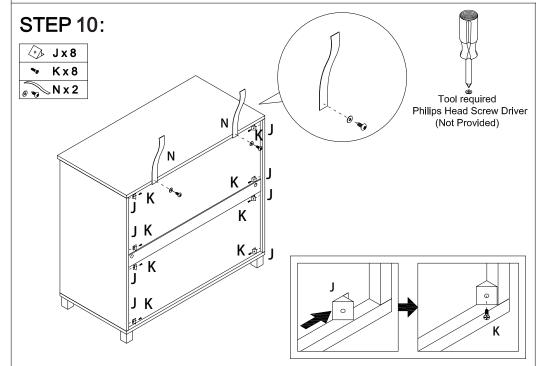

### MAXIMUM SAFE LOAD: 15KG FOR TOP PANEL, 7KG FOR EACH DRAWER.

Tool required
Philips Head Screw Driver
(Not Provided)