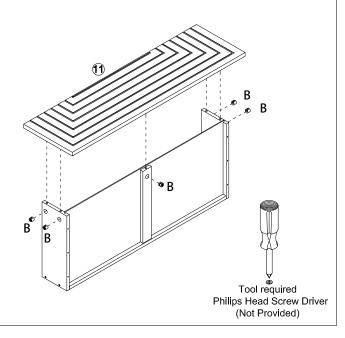

# **Assembly Instructions**

### 43471447 ATLAS CHEST OF DRAWERS

**WARNING:** DO NOT STAND, SIT OR LEAN ON THIS UNIT. DO NOT USE THIS UNIT AS A STEP LADDER OR AS A CHOPPING SURFACE. KEEP AWAY FROM CHILDREN AND BABIES. ADULT ASSEMBLY REQUIRED. USE ONLY ON A FLAT SURFACE. DO NOT USE THIS UNIT UNLESS ALL BOLTS AND SCREWS ARE FIRMLY SECURED.

**CARE INSTRUCTIONS:** TO BE ASSEMBLED ON A CLEAN, DRY AND SMOOTH SURFACE. WIPE CLEAN WITH A SOFT DAMP CLOTH. NEVER USE SCOURERS, ABRASIVES OR CHEMICAL SOLVENTS. CHECK AND TIGHTEN ALL PARTS REGULARLY. KEEP AWAY FROM MOISTURE AND DIRECT SUNLIGHT. STORE IN A DRY PLACE. FOR INDOOR AND DOMESTIC USE ONLY.

### MAXIMUM SAFE LOAD: 15KG FOR TOP PANEL, 7KG FOR EACH DRAWER.













Tool required
Philips Head Screw Driver
(Not Provided)







# 













## **STEP 17**:



### **STEP** 18:





Tool required
Philips Head Screw Driver
(Not Provided)

# **WARNING**





### Children have died from furniture tipover.

- ALWAYS secure it with an anchor device.
- NEVER allow children to stand, climb or hang on drawers, doors, or shelves.
- NEVER open more than one drawer at a time.
- · Place heavy items down low.

NEVER put a TV on this furniture



This is a permanent label. Do not remove!

### TOPPLING FURNITURE WARNING:

- It is strongly recommended that this product is permanently fixed to the wall.
- Please seek professional advice if you are in doubt of what fixing device to use.
- Regularly check that anchors are securely maintained.
- Use safety drawer locks to prevent children climbing.
- Stability of tall items may be affected by