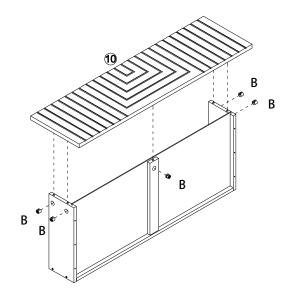

# **Assembly Instructions**

### 43471447 ATLAS CHEST OF DRAWERS

**WARNING:** DO NOT STAND, SIT OR LEAN ON THIS UNIT. DO NOT USE THIS UNIT AS A STEP LADDER OR AS A CHOPPING SURFACE. KEEP AWAY FROM CHILDREN AND BABIES. ADULT ASSEMBLY REQUIRED. USE ONLY ON A FLAT SURFACE. DO NOT USE THIS UNIT UNLESS ALL BOLTS AND SCREWS ARE FIRMLY SECURED.

**CARE INSTRUCTIONS:** TO BE ASSEMBLED ON A CLEAN, DRY AND SMOOTH SURFACE. WIPE CLEAN WITH A SOFT DAMP CLOTH. NEVER USE SCOURERS, ABRASIVES OR CHEMICAL SOLVENTS. CHECK AND TIGHTEN ALL PARTS REGULARLY. KEEP AWAY FROM MOISTURE AND DIRECT SUNLIGHT. STORE IN A DRY PLACE. FOR INDOOR AND DOMESTIC USE ONLY.

### MAXIMUM SAFE LOAD: 15KG FOR TOP PANEL, 7KG FOR EACH DRAWER.













Tool required
Philips Head Screw Driver
(Not Provided)







# 













## **STEP 17**:



### **STEP** 18:





Tool required
Philips Head Screw Driver
(Not Provided)

# **WARNING**





### Children have died from furniture tipover.

- ALWAYS secure it with an anchor device.
- NEVER allow children to stand, climb or hang on drawers, doors, or shelves.
- NEVER open more than one drawer at a time.
- · Place heavy items down low.

NEVER put a TV on this furniture



This is a permanent label. Do not remove!

### TOPPLING FURNITURE WARNING:

- It is strongly recommended that this product is permanently fixed to the wall.
- Please seek professional advice if you are in doubt of what fixing device to use.
- Regularly check that anchors are securely maintained.
- Use safety drawer locks to prevent children climbing.
- Stability of tall items may be affected b