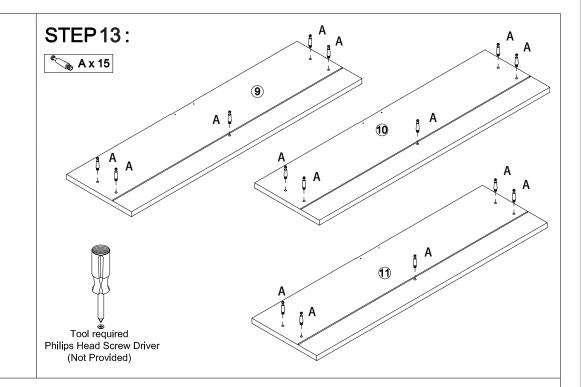

# **Assembly Instructions**

### 43471447 ATLAS CHEST OF DRAWERS

**WARNING:** DO NOT STAND, SIT OR LEAN ON THIS UNIT. DO NOT USE THIS UNIT AS A STEP LADDER OR AS A CHOPPING SURFACE. KEEP AWAY FROM CHILDREN AND BABIES. ADULT ASSEMBLY REQUIRED. USE ONLY ON A FLAT SURFACE. DO NOT USE THIS UNIT UNLESS ALL BOLTS AND SCREWS ARE FIRMLY SECURED.

**CARE INSTRUCTIONS:** TO BE ASSEMBLED ON A CLEAN, DRY AND SMOOTH SURFACE. WIPE CLEAN WITH A SOFT DAMP CLOTH. NEVER USE SCOURERS, ABRASIVES OR CHEMICAL SOLVENTS. CHECK AND TIGHTEN ALL PARTS REGULARLY. KEEP AWAY FROM MOISTURE AND DIRECT SUNLIGHT. STORE IN A DRY PLACE. FOR INDOOR AND DOMESTIC USE ONLY.

### MAXIMUM SAFE LOAD: 15KG FOR TOP PANEL, 7KG FOR EACH DRAWER.













Tool required
Philips Head Screw Driver
(Not Provided)







# 













## **STEP 17**:



### **STEP** 18:





Tool required
Philips Head Screw Driver
(Not Provided)

# **WARNING**





### Children have died from furniture tipover.

- ALWAYS secure it with an anchor device.
- NEVER allow children to stand, climb or hang on drawers, doors, or shelves.
- NEVER open more than one drawer at a time.
- · Place heavy items down low.

NEVER put a TV on this furniture



This is a permanent label. Do not remove!

### TOPPLING FURNITURE WARNING:

- It is strongly recommended that this product is permanently fixed to the wall.
- Please seek professional advice if you are in doubt of what fixing device to use.
- Regularly check that anchors are securely maintained.
- Use safety drawer locks to prevent children climbing.
- Stability of tall items may be affe