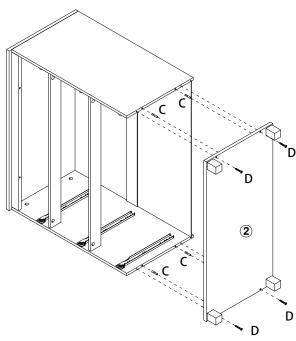

# **Assembly Instructions**

### 43471447 ATLAS CHEST OF DRAWERS

**WARNING:** DO NOT STAND, SIT OR LEAN ON THIS UNIT. DO NOT USE THIS UNIT AS A STEP LADDER OR AS A CHOPPING SURFACE. KEEP AWAY FROM CHILDREN AND BABIES. ADULT ASSEMBLY REQUIRED. USE ONLY ON A FLAT SURFACE. DO NOT USE THIS UNIT UNLESS ALL BOLTS AND SCREWS ARE FIRMLY SECURED.

**CARE INSTRUCTIONS:** TO BE ASSEMBLED ON A CLEAN, DRY AND SMOOTH SURFACE. WIPE CLEAN WITH A SOFT DAMP CLOTH. NEVER USE SCOURERS, ABRASIVES OR CHEMICAL SOLVENTS. CHECK AND TIGHTEN ALL PARTS REGULARLY. KEEP AWAY FROM MOISTURE AND DIRECT SUNLIGHT. STORE IN A DRY PLACE. FOR INDOOR AND DOMESTIC USE ONLY.

### MAXIMUM SAFE LOAD: 15KG FOR TOP PANEL, 7KG FOR EACH DRAWER.













Tool required
Philips Head Screw Driver
(Not Provided)







# 













## **STEP 17**:



### **STEP** 18:





Tool required
Philips Head Screw Driver
(Not Provided)

# **WARNING**





### Children have died from furniture tipover.

- ALWAYS secure it with an anchor device.
- NEVER allow children to stand, climb or hang on drawers, doors, or shelves.
- NEVER open more than one drawer at a time.
- · Place heavy items down low.

NEVER put a TV on this furniture



This is a permanent label. Do not remove!

### TOPPLING FURNITURE WARNING:

- It is strongly recommended that this product is permanently fixed to the wall.
- Please seek professional advice if you are in doubt of what fixing device to use.
- Regularly check that anchors are securely maintained.
- Use safety drawer locks to prevent children climbing.
- Stability of tall items m