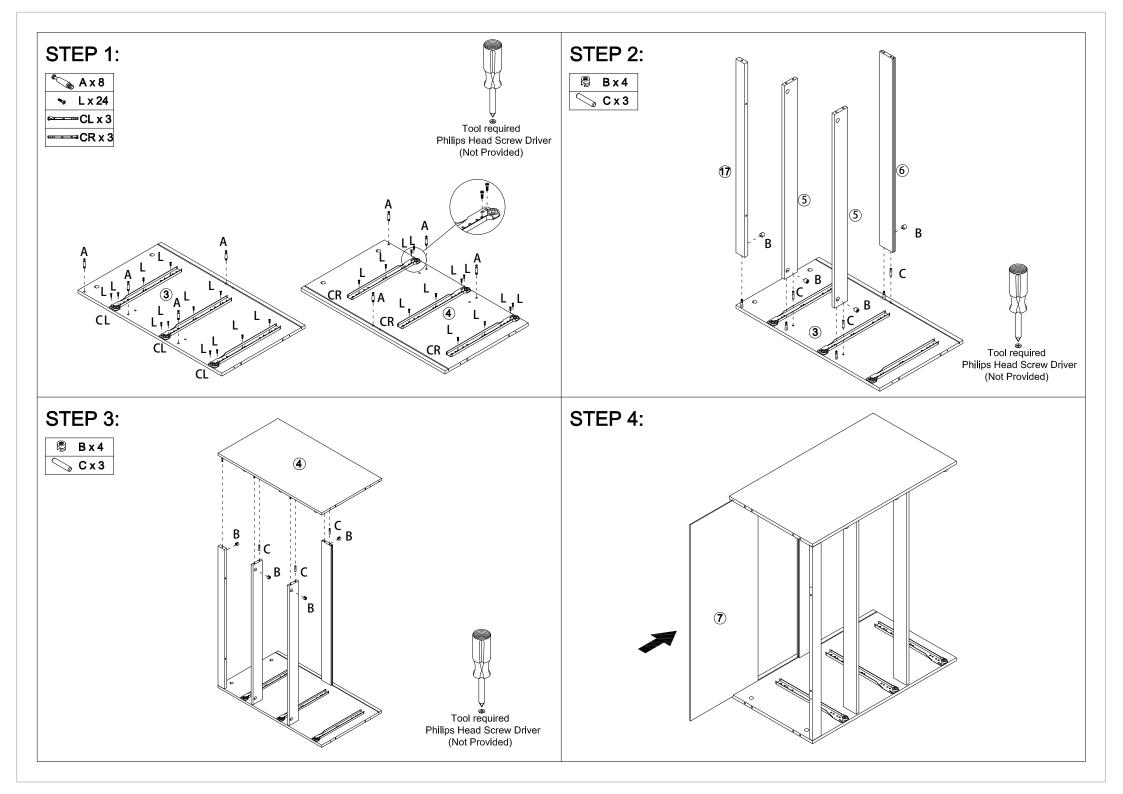

### MAXIMUM SAFE LOAD: 15KG FOR TOP PANEL, 7KG FOR EACH DRAWER.

Tool required
Philips Head Screw Driver
(Not Provided)