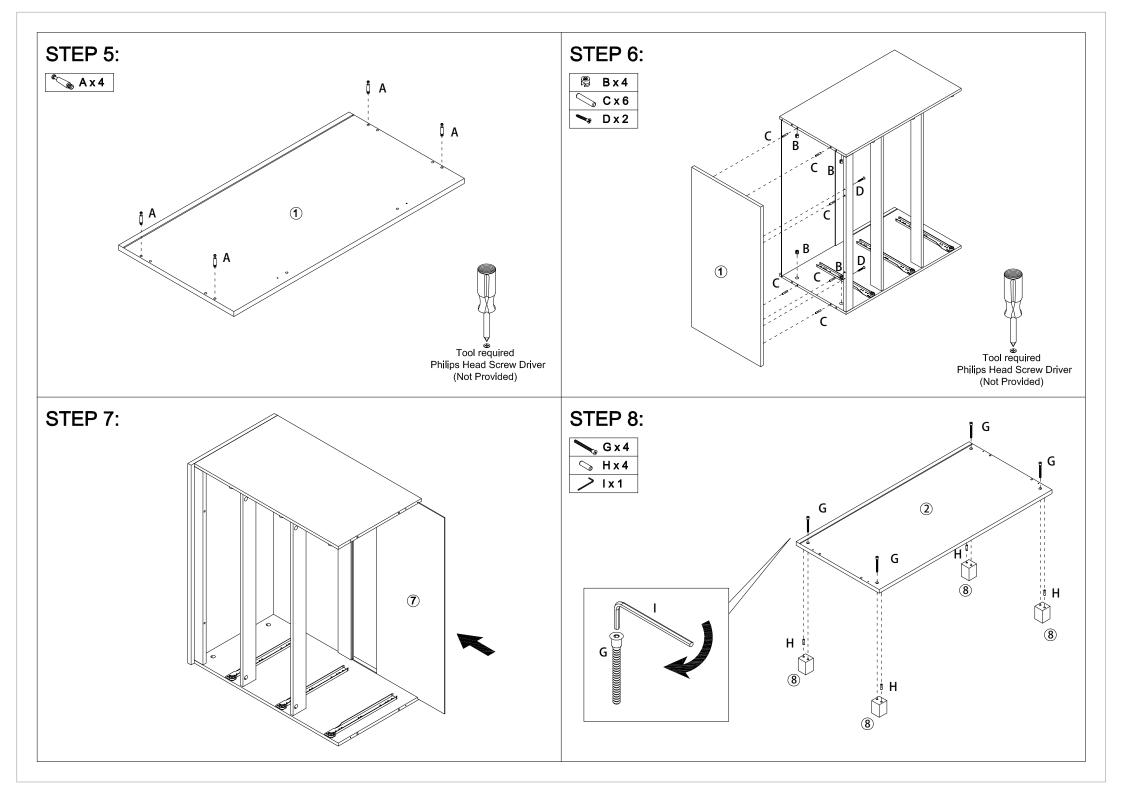

## **STEP 17**:

### **STEP** 18:

Tool required
Philips Head Screw Driver
(Not Provided)