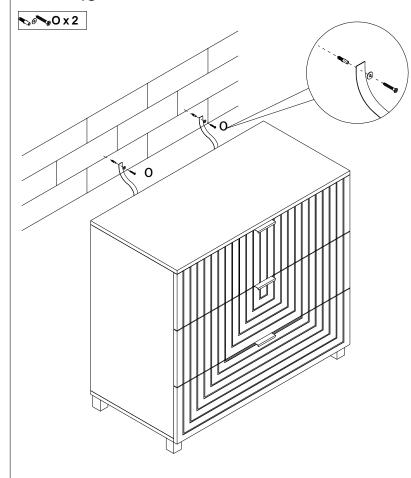

### TOPPLING FURNITURE WARNING:

- It is strongly recommended that this product is permanently fixed to the wall.
- Please seek professional advice if you are in doubt of what fixing device to use.
- Regularly check that anchors are securely maintained.
- Use safety drawer locks to prevent children climbing.
- Stability of tall items may be affected by thick pile carpet or uneven floors.
- Do not place unanchored televisions on furniture.

**CAUTION:** for your safety when attaching the anchor fixings, please note the following:

 Check any electrical wires or plumbing inside the wall before drilling any holes (if you are unsure please seek professional advice from a qualified tradesperson).

WARNING: PLEASE SECURE YOUR FURNITURE WITH THE SUPPLIED WALL FIXING. SCAN THE CODE FOR MORE INFORMATION.