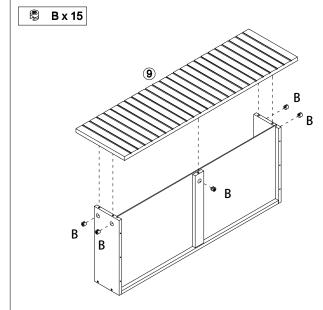

# **Assembly Instructions**

### 43471447 ATLAS CHEST OF DRAWERS

**WARNING:** DO NOT STAND, SIT OR LEAN ON THIS UNIT. DO NOT USE THIS UNIT AS A STEP LADDER OR AS A CHOPPING SURFACE. KEEP AWAY FROM CHILDREN AND BABIES. ADULT ASSEMBLY REQUIRED. USE ONLY ON A FLAT SURFACE. DO NOT USE THIS UNIT UNLESS ALL BOLTS AND SCREWS ARE FIRMLY SECURED.

**CARE INSTRUCTIONS:** TO BE ASSEMBLED ON A CLEAN, DRY AND SMOOTH SURFACE. WIPE CLEAN WITH A SOFT DAMP CLOTH. NEVER USE SCOURERS, ABRASIVES OR CHEMICAL SOLVENTS. CHECK AND TIGHTEN ALL PARTS REGULARLY. KEEP AWAY FROM MOISTURE AND DIRECT SUNLIGHT. STORE IN A DRY PLACE. FOR INDOOR AND DOMESTIC USE ONLY.

### MAXIMUM SAFE LOAD: 15KG FOR TOP PANEL, 7KG FOR EACH DRAWER.













Tool required
Philips Head Screw Driver
(Not Provided)







# 













## **STEP 17**:



### **STEP** 18:





Tool required
Philips Head Screw Driver
(Not Provided)

# **WARNING**





### Children have died from furniture tipover.

- ALWAYS secure it with an anchor device.
- NEVER allow children to stand, climb or hang on drawers, doors, or shelves.
- NEVER open more than one drawer at a time.
- · Place heavy items down low.

NEVER put a TV on this furniture



This is a permanent label. Do not remove!

### TOPPLING FURNITURE WARNING:

- It is strongly recommended that this product is permanently fixed to the wall.
- Please seek professional advice if you are in doubt of what fixing device to use.
- Regularly check that anchors are securely maintained.
- Use safety drawer locks to prevent children climbing.
- Stability of tall items may be affected