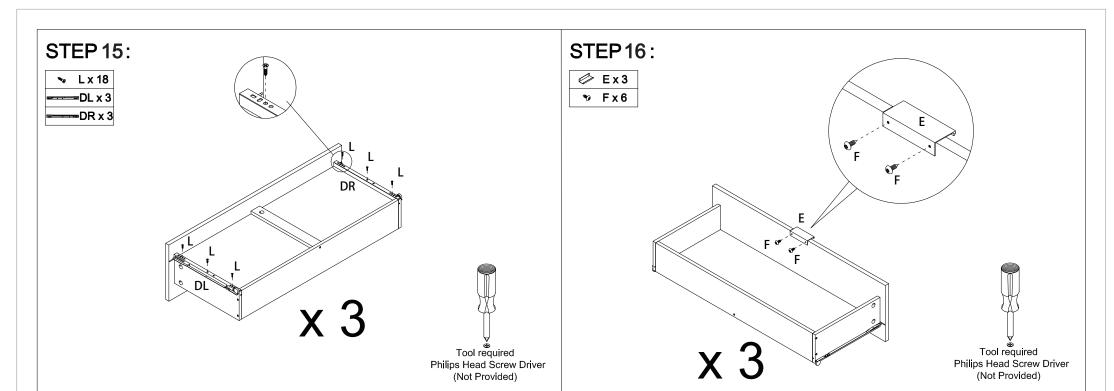

## **STEP 17**:

### **STEP** 18:

Tool required
Philips Head Screw Driver
(Not Provided)