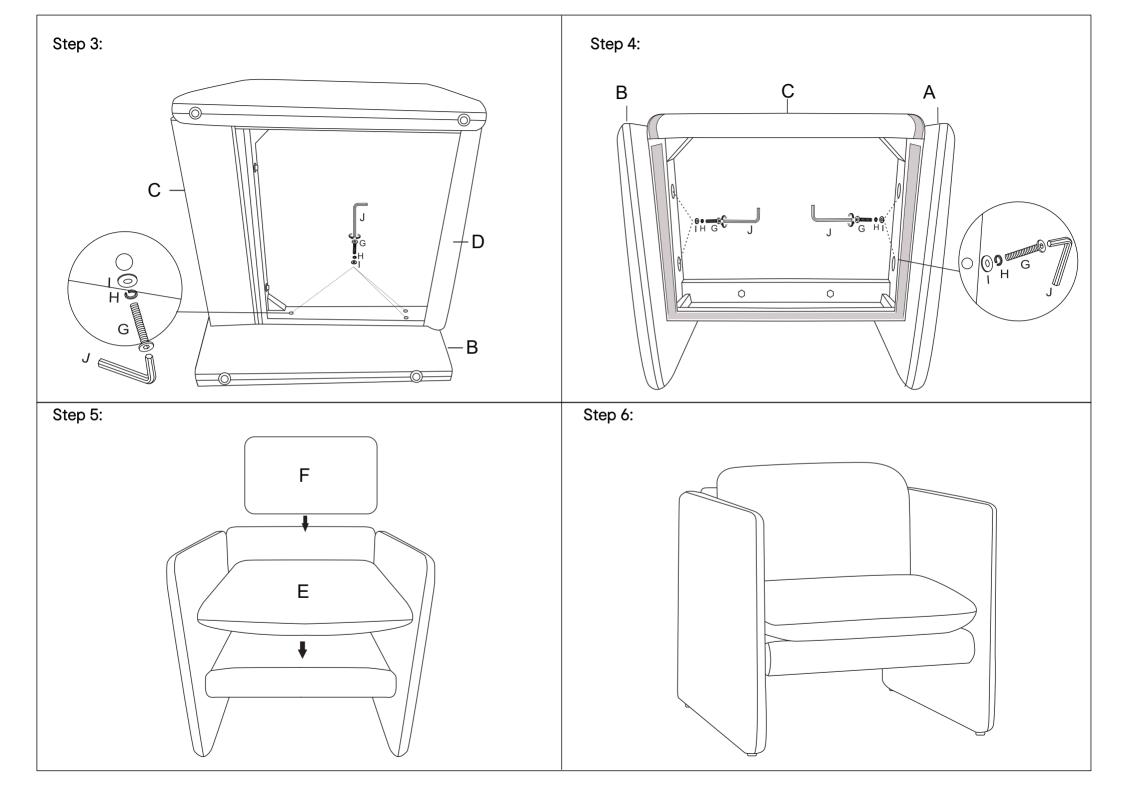

WARNING: DO NOT STAND ON THIS CHAIR. USE ONLY ON A FLAT SURFACE. SUITABLE FOR ONE PERSON USE ONLY. DO NOT USE UNTIL ALL SCREWS, BOLTS AND KNOBS ARE FIRMLY SECURED. THIS PRODUCT CONTAINS SMALL PARTS AND SHARP POINTS, KEEP AWAY FROM CHILDREN AND BABIES. ADULT ASSEMBLY REQUIRED. DO NOT TIGHTEN THE SCREWS FULLY DURING ASSEMBLY. FULLY TIGHTEN SCREWS AFTER THE FINAL ASSEMBLY STEPS. DO NOT TIGHTEN THE SCREWS FULLY DURING ASSEMBLY. FULLY TIGHTEN SCREWS AFTER THE FINAL ASSEMBLY STEPS. FAILURE TO FOLLOW THESE WARNINGS COULD RESULT IN SERIOUS INJURY.