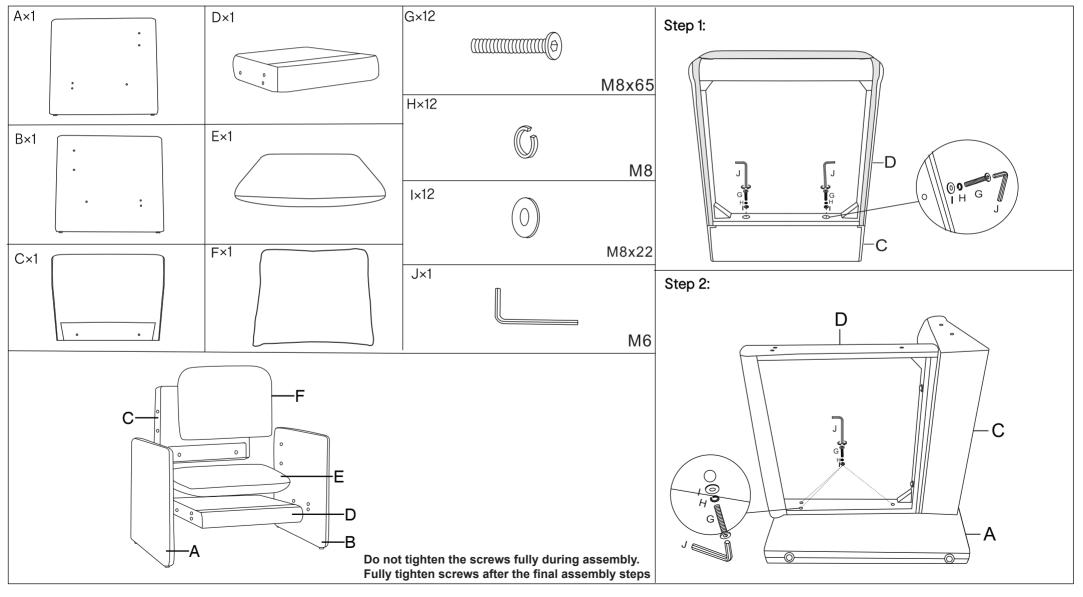

WARNING: DO NOT STAND ON THIS CHAIR. USE ONLY ON A FLAT SURFACE. SUITABLE FOR ONE PERSON USE ONLY. DO NOT USE UNTIL ALL SCREWS, BOLTS AND KNOBS ARE FIRMLY SECURED. THIS PRODUCT CONTAINS SMALL PARTS AND SHARP POINTS, KEEP AWAY FROM CHILDREN AND BABIES. ADULT ASSEMBLY REQUIRED. DO NOT TIGHTEN THE SCREWS FULLY DURING ASSEMBLY. FULLY TIGHTEN SCREWS AFTER THE FINAL ASSEMBLY STEPS. DO NOT TIGHTEN THE SCREWS FULLY DURING ASSEMBLY. FULLY TIGHTEN SCREWS AFTER THE FINAL ASSEMBLY STEPS. FAILURE TO FOLLOW THESE WARNINGS COULD RESULT IN SERIOUS INJURY.