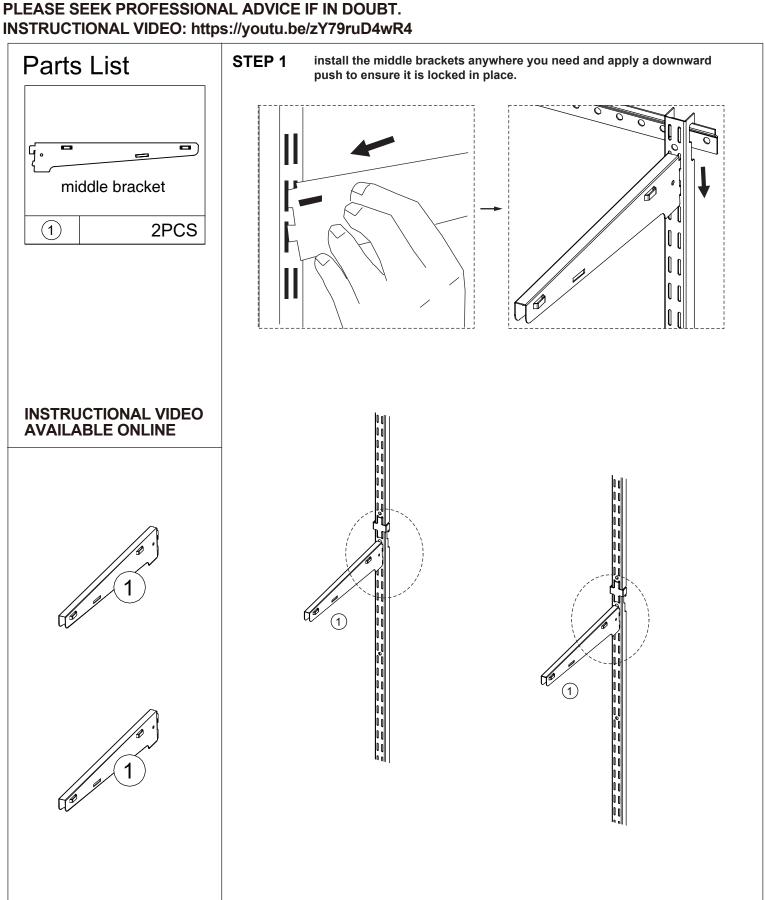

## Assembly Instructions 43471911 CUSTOM STORAGE SET OF 2 EXTENDER BRACKETS

CARE INSTRUCTIONS: WIPE CLEAN WITH A DAMP OR DRY CLOTH. DO NOT USE ABRASIVE MATERIALS AND SOLVENTS. KEEP AWAY FROM WATER AND DIRECT SUNLIGHT.STORE IN A DRY PLACE. FOR INDOOR AND DOMESTIC USE ONLY. WARNING: IF UNSURE PLEASE SEEK PROFESSIONAL ASSISTANCE IN INSTALLING THIS PRODUCT. BEFORE STARTING TO INSTALL, PLEASE READ THESE INSTRUCTIONS CAREFULLY TO MAKE SURE YOU FOLLOW THE CORRECT STEPS FOR INSTALLATION. PRODUCT MUST BE LOCATED WITHIN THE SPACE HANGING TO ENSURE MAXIMUM STABILITY AND

PLEASE SEEK PROFESSIONAL ADVICE IF IN DOUBT.

STEP 2 This bracket allows you to install the left and right accessories at the same height for easy use.