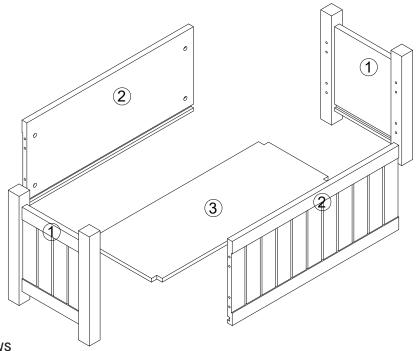

### 2 Parts List

Do not tighten the screws fully during assembly. Fully tighten screws after the final assembly steps.