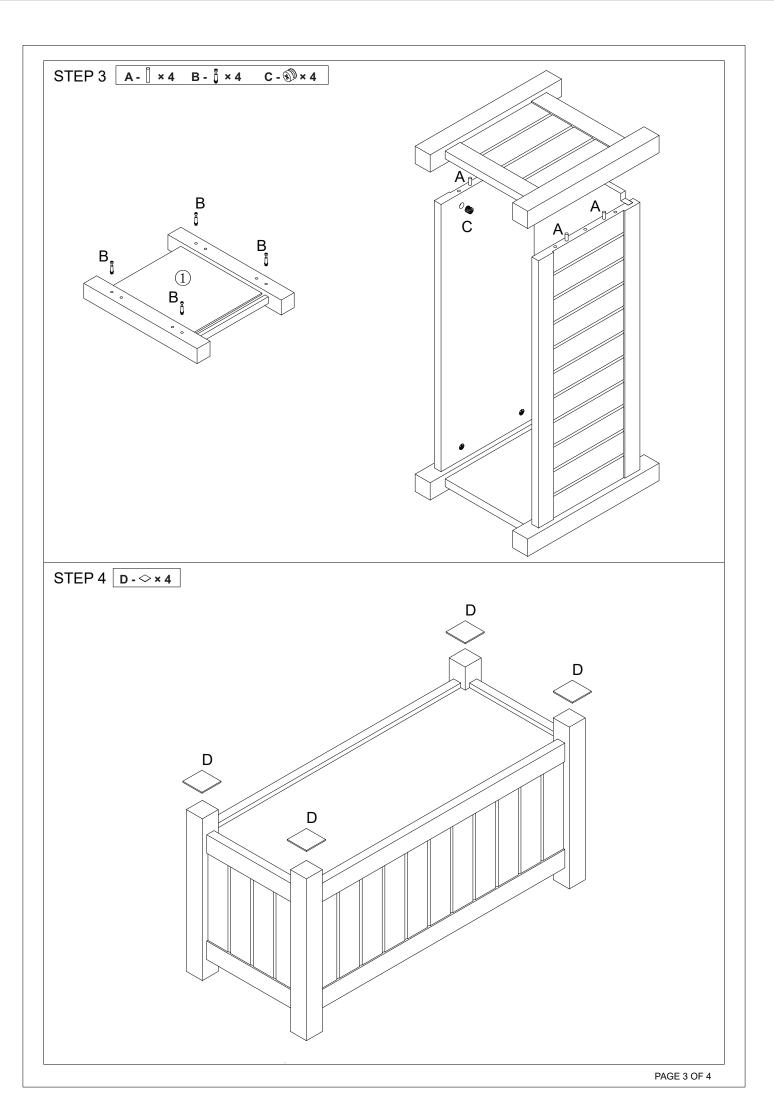

## 1 Hardware List

| А | 8pcs | В | 8pcs | С | * | 8pcs |  |
|---|------|---|------|---|---|------|--|
| D | 4pcs |   |      |   |   |      |  |