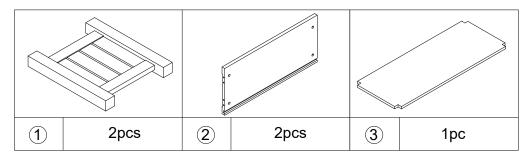

### 2 Parts List

Do not tighten the screws fully during assembly. Fully tighten screws after the final assembly steps.