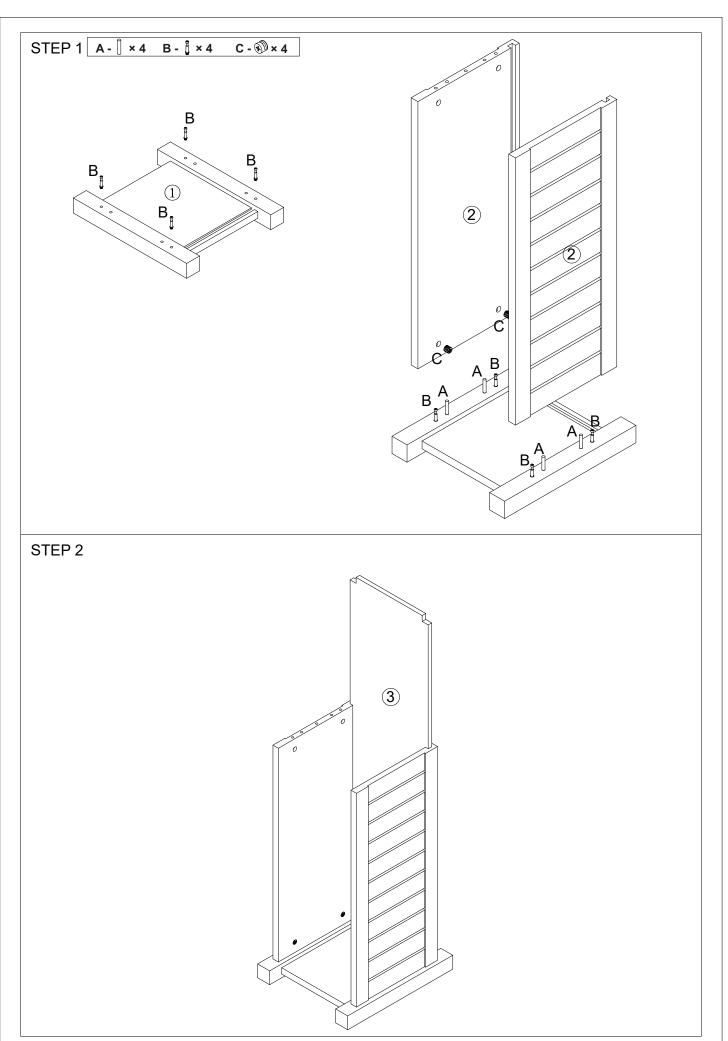

## 1 Hardware List

| А | 8pcs | В | 8pcs | С | * | 8pcs |  |
|---|------|---|------|---|---|------|--|
| D | 4pcs |   |      |   |   |      |  |