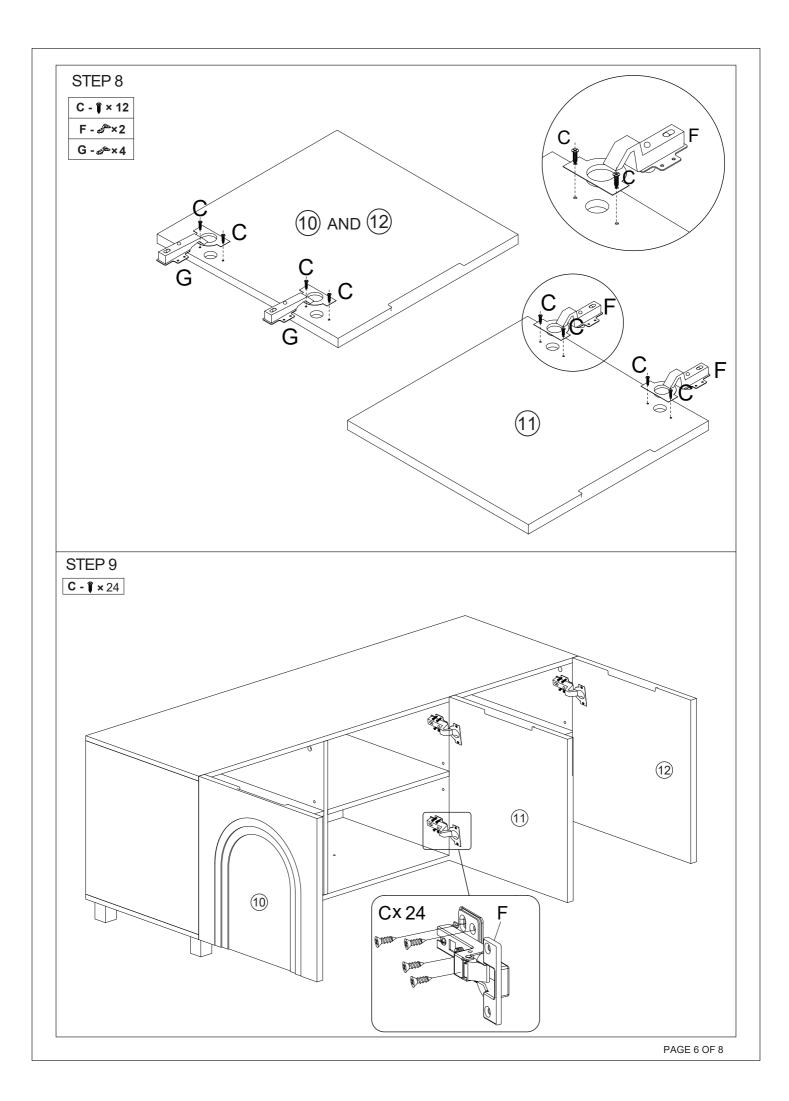

MAXIMUM SAFE LOAD: 25KG FOR TOP, 5KG FOR EACH SHELF.

| 1 Hardware List |                                        |   |        |       |             |   |         |       |                                                                                                                                                                                                                                                                                                                                                                                                                                                                                                                                                                                                                                                                                                                                                                                                                                                                                                                                                                                                                                                                                                                                                                                                                                                                                                                                                                                                                                                                                                                                                                                                                                                                                                                                                                                                                                                                                                                                                                                                                                                                                                                                |   |        |       |
|-----------------|----------------------------------------|---|--------|-------|-------------|---|---------|-------|--------------------------------------------------------------------------------------------------------------------------------------------------------------------------------------------------------------------------------------------------------------------------------------------------------------------------------------------------------------------------------------------------------------------------------------------------------------------------------------------------------------------------------------------------------------------------------------------------------------------------------------------------------------------------------------------------------------------------------------------------------------------------------------------------------------------------------------------------------------------------------------------------------------------------------------------------------------------------------------------------------------------------------------------------------------------------------------------------------------------------------------------------------------------------------------------------------------------------------------------------------------------------------------------------------------------------------------------------------------------------------------------------------------------------------------------------------------------------------------------------------------------------------------------------------------------------------------------------------------------------------------------------------------------------------------------------------------------------------------------------------------------------------------------------------------------------------------------------------------------------------------------------------------------------------------------------------------------------------------------------------------------------------------------------------------------------------------------------------------------------------|---|--------|-------|
|                 |                                        | Α | 6×30mm | 21pcs | CHIMINETE ( | В | 5×40mm  | 13pcs | × Comment of the control of the cont | С | 3×12mm | 38pcs |
|                 | Ï                                      | D | 6×35mm | 8pcs  |             | Е | 15×10mm | 8pcs  |                                                                                                                                                                                                                                                                                                                                                                                                                                                                                                                                                                                                                                                                                                                                                                                                                                                                                                                                                                                                                                                                                                                                                                                                                                                                                                                                                                                                                                                                                                                                                                                                                                                                                                                                                                                                                                                                                                                                                                                                                                                                                                                                | F |        | 2pcs  |
|                 |                                        | G |        | 4pcs  |             | Н |         | 12pcs |                                                                                                                                                                                                                                                                                                                                                                                                                                                                                                                                                                                                                                                                                                                                                                                                                                                                                                                                                                                                                                                                                                                                                                                                                                                                                                                                                                                                                                                                                                                                                                                                                                                                                                                                                                                                                                                                                                                                                                                                                                                                                                                                | I |        | 4pcs  |
|                 | × × × × × × × × × × × × × × × × × × ×  | J | 3×14mm | 4pcs  |             | K |         | 5pcs  | ſ                                                                                                                                                                                                                                                                                                                                                                                                                                                                                                                                                                                                                                                                                                                                                                                                                                                                                                                                                                                                                                                                                                                                                                                                                                                                                                                                                                                                                                                                                                                                                                                                                                                                                                                                                                                                                                                                                                                                                                                                                                                                                                                              | L |        | 1pc   |
|                 | ************************************** | М | 4×40mm | 2pcs  |             | N |         | 2pcs  | 0                                                                                                                                                                                                                                                                                                                                                                                                                                                                                                                                                                                                                                                                                                                                                                                                                                                                                                                                                                                                                                                                                                                                                                                                                                                                                                                                                                                                                                                                                                                                                                                                                                                                                                                                                                                                                                                                                                                                                                                                                                                                                                                              | 0 |        | 4pcs  |
|                 |                                        | Р |        | 2pcs  |             |   |         |       |                                                                                                                                                                                                                                                                                                                                                                                                                                                                                                                                                                                                                                                                                                                                                                                                                                                                                                                                                                                                                                                                                                                                                                                                                                                                                                                                                                                                                                                                                                                                                                                                                                                                                                                                                                                                                                                                                                                                                                                                                                                                                                                                |   |        |       |

# 2 Parts List