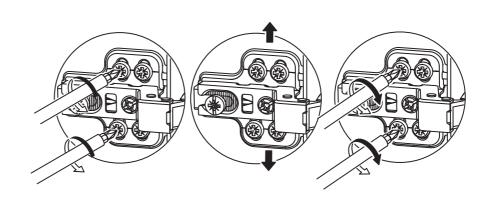

## **Hinger Adjustment Tips**

Noted: The door might be scraping, bumping, misaligned when first assembly.

Please follow the below tips:

Adjust the door up and down

- 1. Loosen the two mounting screws on both hinges, but only slightly. ...
- 2. Gently close the cabinet door.
- 3. With the door still closed, adjust the cabinet door to the desired height.
- 4. Open the cabinet door again, being careful not to jostle the door out of position.
- 5. Retighten the screws by hand.