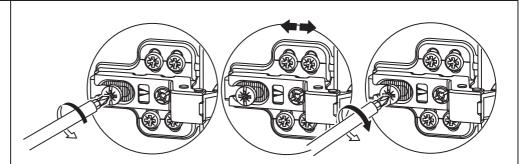

Move the door in and out

If the door doesn't meet the box at the top, adjust the top hinge toward the cabinet and/or adjust the bottom hinge away from the cabinet. If the door is gapped at the bottom, do the reverse.

Move the door right or left

You can adjust one or both hinges on each door, depending on how much correction it needs. If the door seems to be tilting down to the right, turn the side-to-side screw on the top hinge so the hinge pulls closer to the side of the cabinet box, moving the top of the door to the left.