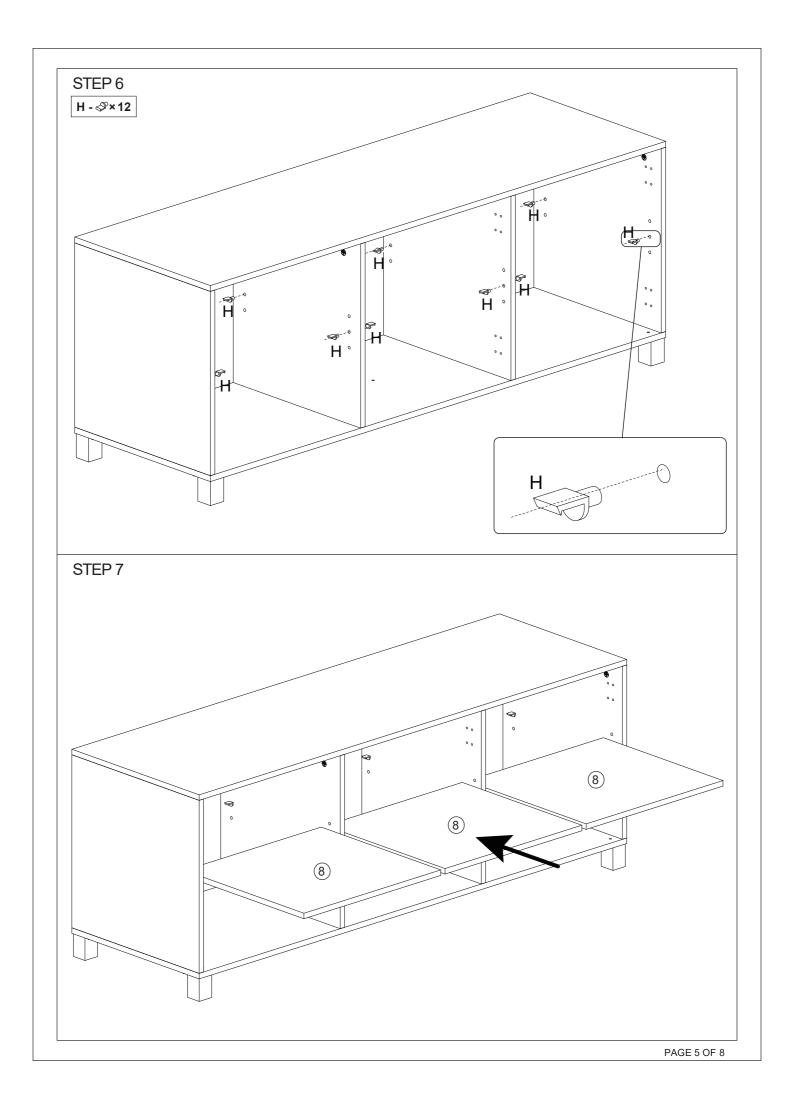

MAXIMUM SAFE LOAD: 25KG FOR TOP, 5KG FOR EACH SHELF.

| 1 Hardware List |                                        |   |        |       |             |   |         |       |                                                                                                                                                                                                                                                                                                                                                                                                                                                                                                                                                                                                                                                                                                                                                                                                                                                                                                                                                                                                                                                                                                                                                                                                                                                                                                                                                                                                                                                                                                                                                                                                                                                                                                                                                                                                                                                                                                                                                                                                                                                                                                                                |   |        |       |
|-----------------|----------------------------------------|---|--------|-------|-------------|---|---------|-------|--------------------------------------------------------------------------------------------------------------------------------------------------------------------------------------------------------------------------------------------------------------------------------------------------------------------------------------------------------------------------------------------------------------------------------------------------------------------------------------------------------------------------------------------------------------------------------------------------------------------------------------------------------------------------------------------------------------------------------------------------------------------------------------------------------------------------------------------------------------------------------------------------------------------------------------------------------------------------------------------------------------------------------------------------------------------------------------------------------------------------------------------------------------------------------------------------------------------------------------------------------------------------------------------------------------------------------------------------------------------------------------------------------------------------------------------------------------------------------------------------------------------------------------------------------------------------------------------------------------------------------------------------------------------------------------------------------------------------------------------------------------------------------------------------------------------------------------------------------------------------------------------------------------------------------------------------------------------------------------------------------------------------------------------------------------------------------------------------------------------------------|---|--------|-------|
|                 |                                        | Α | 6×30mm | 21pcs | CHIMINETE ( | В | 5×40mm  | 13pcs | × Comment of the control of the cont | С | 3×12mm | 38pcs |
|                 | Ï                                      | D | 6×35mm | 8pcs  |             | Е | 15×10mm | 8pcs  |                                                                                                                                                                                                                                                                                                                                                                                                                                                                                                                                                                                                                                                                                                                                                                                                                                                                                                                                                                                                                                                                                                                                                                                                                                                                                                                                                                                                                                                                                                                                                                                                                                                                                                                                                                                                                                                                                                                                                                                                                                                                                                                                | F |        | 2pcs  |
|                 |                                        | G |        | 4pcs  |             | Н |         | 12pcs |                                                                                                                                                                                                                                                                                                                                                                                                                                                                                                                                                                                                                                                                                                                                                                                                                                                                                                                                                                                                                                                                                                                                                                                                                                                                                                                                                                                                                                                                                                                                                                                                                                                                                                                                                                                                                                                                                                                                                                                                                                                                                                                                | I |        | 4pcs  |
|                 | × × × × × × × × × × × × × × × × × × ×  | J | 3×14mm | 4pcs  |             | K |         | 5pcs  | ſ                                                                                                                                                                                                                                                                                                                                                                                                                                                                                                                                                                                                                                                                                                                                                                                                                                                                                                                                                                                                                                                                                                                                                                                                                                                                                                                                                                                                                                                                                                                                                                                                                                                                                                                                                                                                                                                                                                                                                                                                                                                                                                                              | L |        | 1pc   |
|                 | ************************************** | М | 4×40mm | 2pcs  |             | N |         | 2pcs  | 0                                                                                                                                                                                                                                                                                                                                                                                                                                                                                                                                                                                                                                                                                                                                                                                                                                                                                                                                                                                                                                                                                                                                                                                                                                                                                                                                                                                                                                                                                                                                                                                                                                                                                                                                                                                                                                                                                                                                                                                                                                                                                                                              | 0 |        | 4pcs  |
|                 |                                        | Р |        | 2pcs  |             |   |         |       |                                                                                                                                                                                                                                                                                                                                                                                                                                                                                                                                                                                                                                                                                                                                                                                                                                                                                                                                                                                                                                                                                                                                                                                                                                                                                                                                                                                                                                                                                                                                                                                                                                                                                                                                                                                                                                                                                                                                                                                                                                                                                                                                |   |        |       |

# 2 Parts List