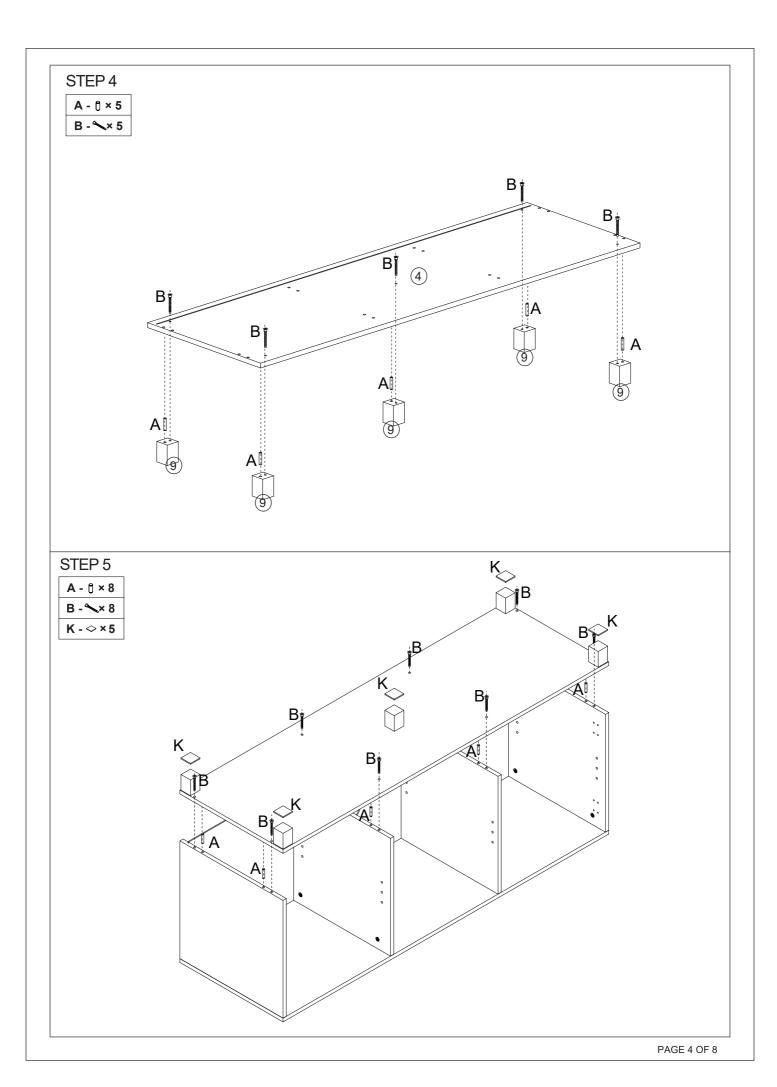

|   |        |       |

# 2 Parts List















#### STEP 12



TOPPLING FURNITURE WARNING:

- It is strongly recommended that this product is permanently fixed to the wall.
- Please seek professional advice if you are in doubt of what fixing device to use.
- Regularly check that anchors are securely maintained.
- Use safety drawer locks to prevent children climbing.
- Stability of tall items may be affected by thick pile carpet or uneven floors.
- Do not place unanchored televisions on furniture.

**CAUTION:** for your safety when attaching the anchor fixings, please note the following:

 Check any electrical wires or plumbing inside the wall before drilling any holes (if you are unsure please seek professional advice from a qualified tradesperson).



WARNING: PLEASE SECURE YOUR FURNITURE WITH THE SUPPLIED WALL FIXING. SCAN TH