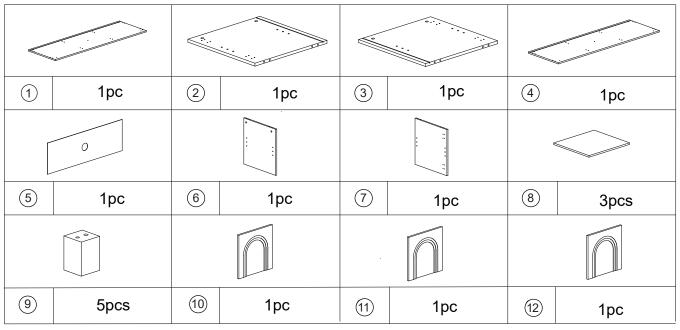

|   |        |       |

# 2 Parts List















#### STEP 12



TOPPLING FURNITURE WARNING:

- It is strongly recommended that this product is permanently fixed to the wall.
- Please seek professional advice if you are in doubt of what fixing device to use.
- Regularly check that anchors are securely maintained.
- Use safety drawer locks to prevent children climbing.
- Stability of tall items may be affected by thick pile carpet or uneven floors.
- Do not place unanchored televisions on furniture.

**CAUTION:** for your safety when attaching the anchor fixings, please note the following:

 Check any electrical wires or plumbing inside the wall before drilling any holes (if you are unsure please seek professional advice from a qualified tradesperson).



WARNING: PLEASE SECURE YOUR FURNITURE WITH THE SUPPLIED WALL FIXING. S