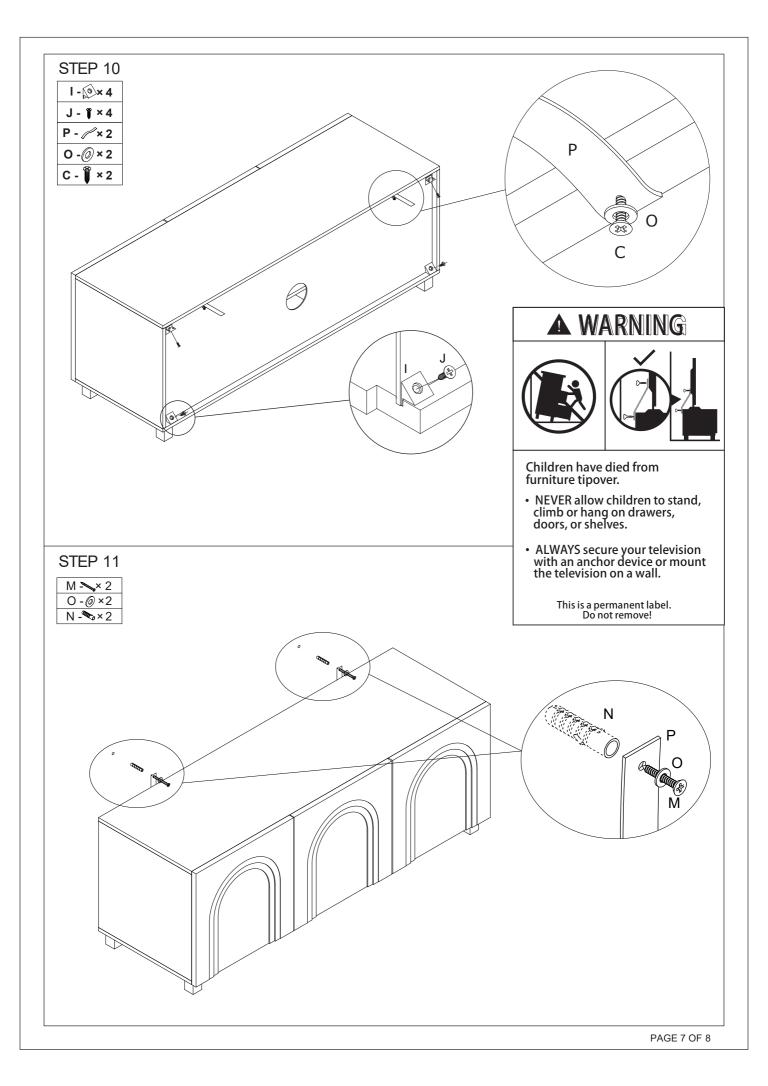

MAXIMUM SAFE LOAD: 25KG FOR TOP, 5KG FOR EACH SHELF.

| 1 Hardware List |                                        |   |        |       |             |   |         |       |                                                                                                                                                                                                                                                                                                                                                                                                                                                                                                                                                                                                                                                                                                                                                                                                                                                                                                                                                                                                                                                                                                                                                                                                                                                                                                                                                                                                                                                                                                                                                                                                                                                                                                                                                                                                                                                                                                                                                                                                                                                                                                                                |   |        |       |
|-----------------|----------------------------------------|---|--------|-------|-------------|---|---------|-------|--------------------------------------------------------------------------------------------------------------------------------------------------------------------------------------------------------------------------------------------------------------------------------------------------------------------------------------------------------------------------------------------------------------------------------------------------------------------------------------------------------------------------------------------------------------------------------------------------------------------------------------------------------------------------------------------------------------------------------------------------------------------------------------------------------------------------------------------------------------------------------------------------------------------------------------------------------------------------------------------------------------------------------------------------------------------------------------------------------------------------------------------------------------------------------------------------------------------------------------------------------------------------------------------------------------------------------------------------------------------------------------------------------------------------------------------------------------------------------------------------------------------------------------------------------------------------------------------------------------------------------------------------------------------------------------------------------------------------------------------------------------------------------------------------------------------------------------------------------------------------------------------------------------------------------------------------------------------------------------------------------------------------------------------------------------------------------------------------------------------------------|---|--------|-------|
|                 |                                        | Α | 6×30mm | 21pcs | CHIMINETE ( | В | 5×40mm  | 13pcs | × Comment of the control of the cont | С | 3×12mm | 38pcs |
|                 | Ï                                      | D | 6×35mm | 8pcs  |             | Е | 15×10mm | 8pcs  |                                                                                                                                                                                                                                                                                                                                                                                                                                                                                                                                                                                                                                                                                                                                                                                                                                                                                                                                                                                                                                                                                                                                                                                                                                                                                                                                                                                                                                                                                                                                                                                                                                                                                                                                                                                                                                                                                                                                                                                                                                                                                                                                | F |        | 2pcs  |
|                 |                                        | G |        | 4pcs  |             | Н |         | 12pcs |                                                                                                                                                                                                                                                                                                                                                                                                                                                                                                                                                                                                                                                                                                                                                                                                                                                                                                                                                                                                                                                                                                                                                                                                                                                                                                                                                                                                                                                                                                                                                                                                                                                                                                                                                                                                                                                                                                                                                                                                                                                                                                                                | I |        | 4pcs  |
|                 | × × × × × × × × × × × × × × × × × × ×  | J | 3×14mm | 4pcs  |             | K |         | 5pcs  | ſ                                                                                                                                                                                                                                                                                                                                                                                                                                                                                                                                                                                                                                                                                                                                                                                                                                                                                                                                                                                                                                                                                                                                                                                                                                                                                                                                                                                                                                                                                                                                                                                                                                                                                                                                                                                                                                                                                                                                                                                                                                                                                                                              | L |        | 1pc   |
|                 | ************************************** | М | 4×40mm | 2pcs  |             | N |         | 2pcs  | 0                                                                                                                                                                                                                                                                                                                                                                                                                                                                                                                                                                                                                                                                                                                                                                                                                                                                                                                                                                                                                                                                                                                                                                                                                                                                                                                                                                                                                                                                                                                                                                                                                                                                                                                                                                                                                                                                                                                                                                                                                                                                                                                              | 0 |        | 4pcs  |
|                 |                                        | Р |        | 2pcs  |             |   |         |       |                                                                                                                                                                                                                                                                                                                                                                                                                                                                                                                                                                                                                                                                                                                                                                                                                                                                                                                                                                                                                                                                                                                                                                                                                                                                                                                                                                                                                                                                                                                                                                                                                                                                                                                                                                                                                                                                                                                                                                                                                                                                                                                                |   |        |       |

# 2 Parts List

#### STEP 12

TOPPLING FURNITURE WARNING:

- It is strongly recommended that this product is permanently fixed to the wall.
- Please seek professional advice if you are in doubt of what fixing device to use.
- Regularly check that anchors are securely maintained.
- Use safety drawer locks to prevent children climbing.
- Stability of tall items may be affected by thick pile carpet or uneven floors.
- Do not place unanchored televisions on furniture.

**CAUTION:** for your safety when attaching the anchor fixings, please note the following:

 Check any electrical wires or plumbing inside the wall before drilling any holes (if you are unsure please seek professional advice from a qualified tradesperson).

WARNING: PLEASE SECURE YOUR FURNITURE WITH THE SUPPLIED WALL FIXING. SCAN THE CODE FOR MORE INFORMATION.