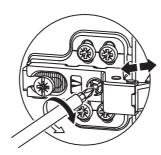

## **Hinger Adjustment Tips**

Noted: The door might be scraping, bumping, misaligned when first assembly.

Please follow the below tips:

Adjust the door up and down

- 1. Loosen the two mounting screws on both hinges, but only slightly. ...
- 2. Gently close the cabinet door.
- 3. With the door still closed, adjust the cabinet door to the desired height.
- 4. Open the cabinet door again, being careful not to jostle the door out of position.
- 5. Retighten the screws by hand.

Move the door in and out

If the door doesn't meet the box at the top, adjust the top hinge toward the cabinet and/or adjust the bottom hinge away from the cabinet. If the door is gapped at the bottom, do the reverse.

Move the door right or left

You can adjust one or both hinges on each door, depending on how much correction it needs. If the door seems to be tilting down to the right, turn the side-to-side screw on the top hinge so the hinge pulls closer to the side of the cabinet box, moving the top of the door to the left.