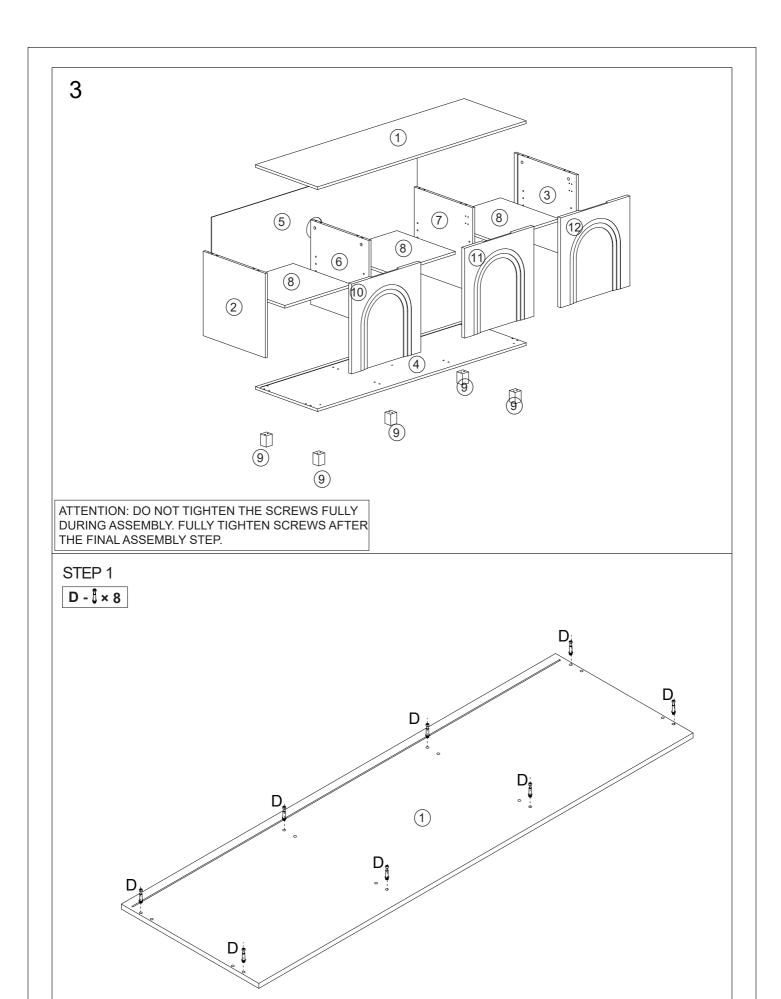

|   |        |       |

# 2 Parts List















#### STEP 12



TOPPLING FURNITURE WARNING:

- It is strongly recommended that this product is permanently fixed to the wall.
- Please seek professional advice if you are in doubt of what fixing device to use.
- Regularly check that anchors are securely maintained.
- Use safety drawer locks to prevent children climbing.
- Stability of tall items may be affected by thick pile carpet or uneven floors.
- Do not place unanchored televisions on furniture.

**CAUTION:** for your safety when attaching the anchor fixings, please note the following:

 Check any electrical wires or plumbing inside the wall before drilling any holes (if you are unsure please seek professional advice from a qualified tradesperson).



WARNING: PLEASE SECURE YOUR FURNITURE WITH THE SUPPLIED WALL FIXING. SCA