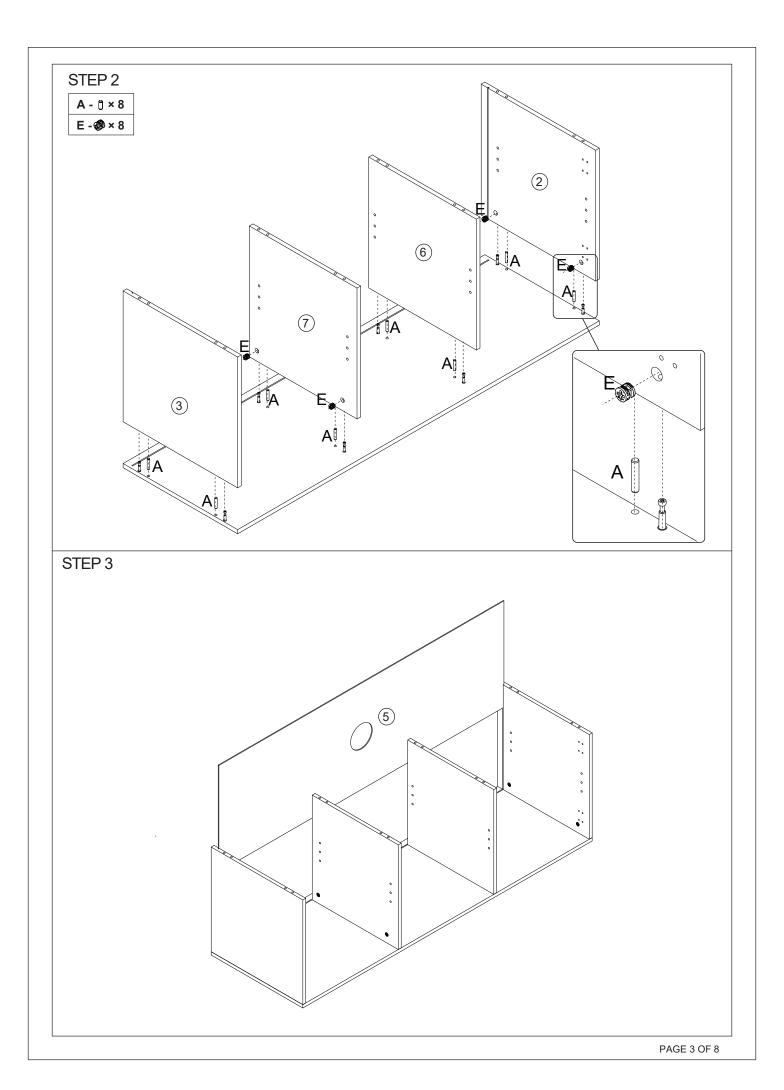

|   |        |       |

# 2 Parts List















#### STEP 12



TOPPLING FURNITURE WARNING:

- It is strongly recommended that this product is permanently fixed to the wall.
- Please seek professional advice if you are in doubt of what fixing device to use.
- Regularly check that anchors are securely maintained.
- Use safety drawer locks to prevent children climbing.
- Stability of tall items may be affected by thick pile carpet or uneven floors.
- Do not place unanchored televisions on furniture.

**CAUTION:** for your safety when attaching the anchor fixings, please note the following:

 Check any electrical wires or plumbing inside the wall before drilling any holes (if you are unsure please seek professional advice from a qualified tradesperson).



WARNING: PLEASE SECURE YOUR FURNITURE WITH THE SUPPLIED WALL FIXING. SCAN