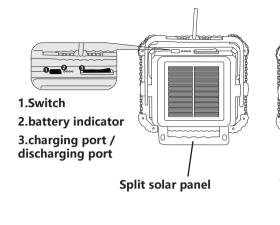

## PACKAGE CONTENT

1× Solar Work Light 1×Remote Control 1× TYPE-C Cable 1× Instruction Manual

To turn on/off the light: press ON/OFF button

To choose a lighting mode: press one of the 5 mode buttons