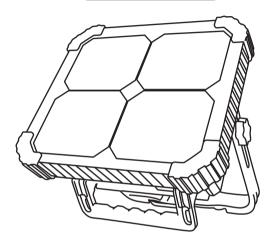

## **Features**

Size: 6cm(H)x 17.5cm(W) x 15.5cm(D) Five Light Modes: White Light, Warm Light, White Warm Light, White Warm Light Half Bright, Red and Green Light Warning Lumen: 1000 lumens Charging time: 4-6 hours