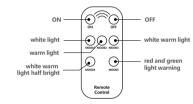

## **Features**

Size: 6cm(H)x 17.5cm(W) x 15.5cm(D) Five Light Modes: White Light, Warm Light, White Warm Light, White Warm Light Half Bright, Red and Green Light Warning Lumen: 1000 lumens Charging time: 4-6 hours

## PACKAGE CONTENT

1× Solar Work Light 1×Remote Control 1× TYPE-C Cable 1× Instruction Manual

To turn on/off the light: press ON/OFF button

To choose a lighting mode: press one of the 5 mode buttons