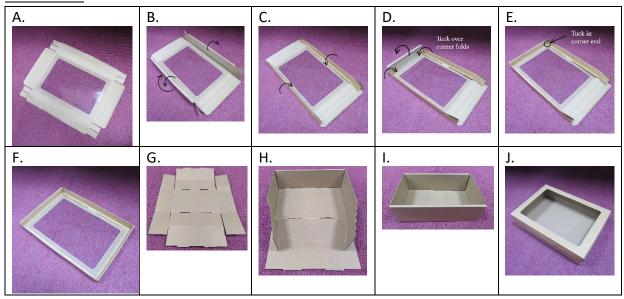

## **Instructions**

Step 1. Lay lid out flat

- Step 2. Lift side panels and fold back end flaps
- Step 3. Fold side panels inwards so end flaps sit flat against base
- Step 4. Repeat action for end panels and tuck over corner folds
- Step 5. End panels should now be locked into place
- **Step 6. Repeat for opposite end panel**

Step 7. Lay box out flat, identify the side with the bending lines and place it facing upwards

Step 8. Folding just inwards along the bending lines. Tuck the sides into the box, forming the interior walls.

Step 9. Repeat action for opposite side panel

**Step 10. Box Complete**