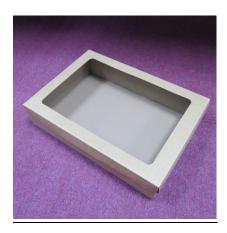

## anko

## 43480029 - 2PK MED GRAZING BOX WITH LID



## **Instructions**



Step 1. Lay lid out flat

- Step 2. Lift side panels and fold back end flaps
- Step 3. Fold side panels inwards so end flaps sit flat against base
- Step 4. Repeat action for end panels and tuck over corner folds
- Step 5. End panels should now be locked into place
- **Step 6. Repeat for opposite end panel**

Step 7. Lay box out flat, identify the side with the bending lines and place it facing upwards

Step 8. Folding just inwards along the bending lines. Tuck the sides into the box, forming the interior walls.

Step 9. Repeat action for opposite side panel

**Step 10. Box Complete**