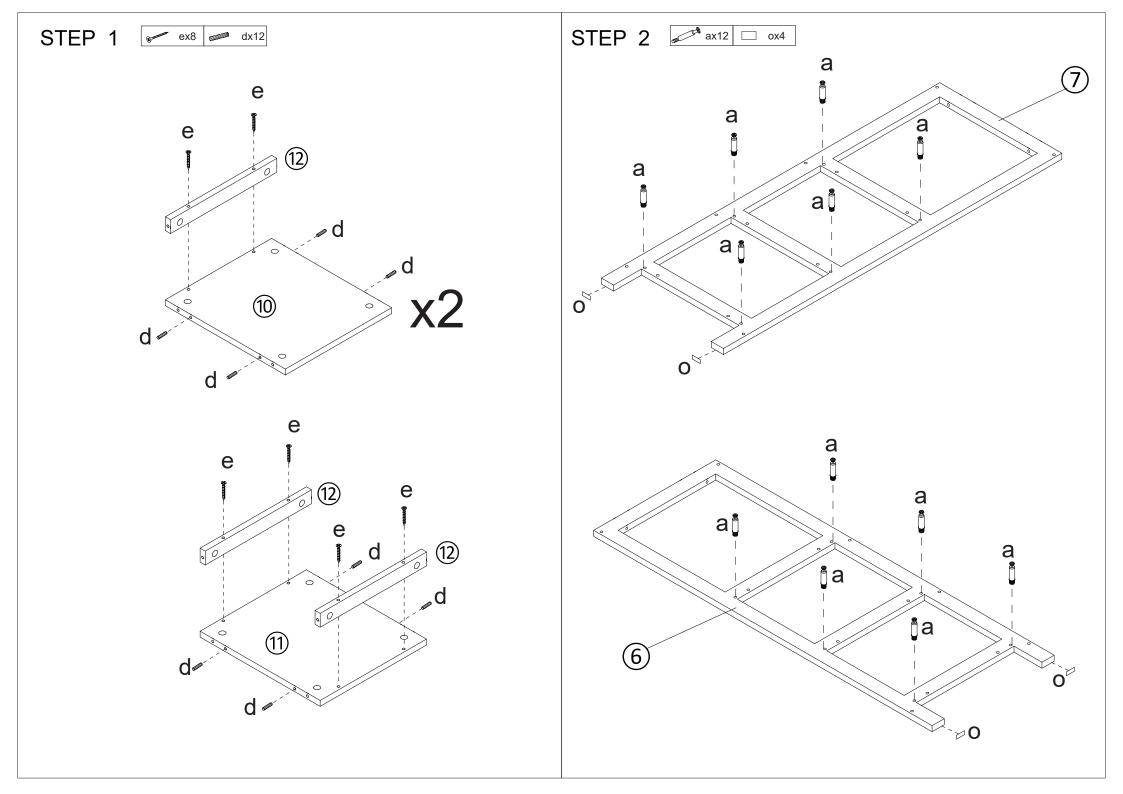

## **MAXIMUM SAFE LOAD: EACH SHELF 5KG**

| OM TO      | а | M6X35mm  | 20pcs |
|------------|---|----------|-------|
|            | b | M15X10mm | 20pcs |
| <b>8</b>   | С | M3X12mm  | 7pcs  |
|            | d | M6X30mm  | 26pcs |
| (8)        | е | M4X40mm  | 23pcs |
| <b>◎</b>   | f | M3X14mm  | 4set  |
| (g)        | g | M4X45mm  | 12pcs |
| % <b>%</b> | s |          | 1pc   |

| <b>8</b>    | h |         | 12pcs |
|-------------|---|---------|-------|
| ق ق         |   |         | 12003 |
| <i>&gt;</i> | İ |         | 1рс   |
|             | j |         | 1рс   |
|             | k |         | 2pcs  |
| <b>⊘</b>    | I |         | 4pcs  |
|             | m | M4X12mm | 1set  |
| 6 JE        | n |         | 1pc   |
|             | 0 |         | 4pcs  |