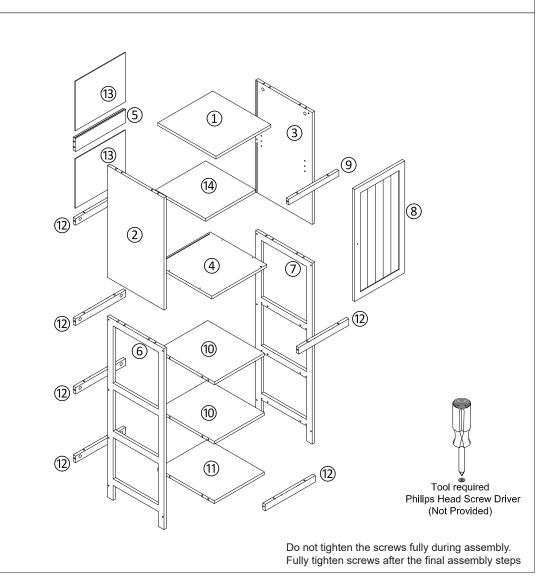

## **MAXIMUM SAFE LOAD: EACH SHELF 5KG**

| OM TO      | а | M6X35mm  | 20pcs |
|------------|---|----------|-------|
|            | b | M15X10mm | 20pcs |
| <b>8</b>   | С | M3X12mm  | 7pcs  |
|            | d | M6X30mm  | 26pcs |
| (8)        | е | M4X40mm  | 23pcs |
| <b>◎</b>   | f | M3X14mm  | 4set  |
| (g)        | g | M4X45mm  | 12pcs |
| % <b>%</b> | s |          | 1pc   |

| <b>8</b>    | h |         | 12pcs |
|-------------|---|---------|-------|
| ق ق         |   |         | 12003 |
| <i>&gt;</i> | İ |         | 1рс   |
|             | j |         | 1рс   |
|             | k |         | 2pcs  |
| <b>⊘</b>    | I |         | 4pcs  |
|             | m | M4X12mm | 1set  |
| 6 JE        | n |         | 1pc   |
|             | 0 |         | 4pcs  |