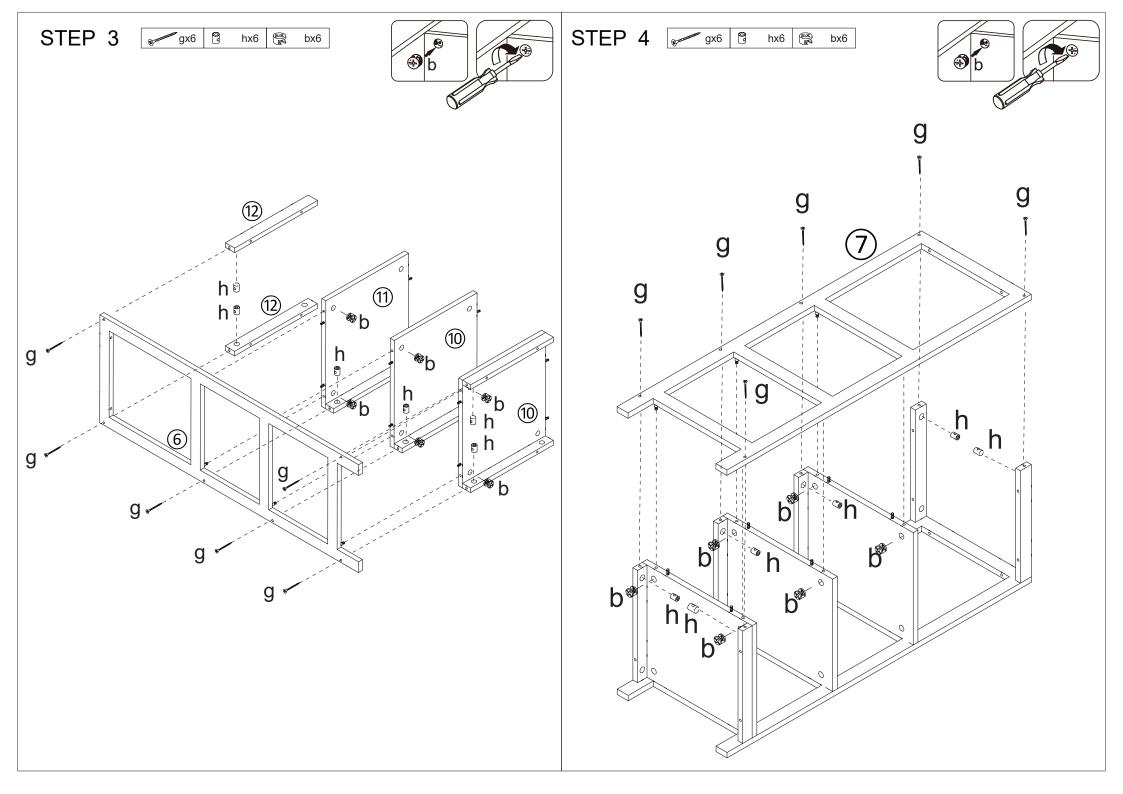

## **MAXIMUM SAFE LOAD: EACH SHELF 5KG**

| OM TO      | а | M6X35mm  | 20pcs |
|------------|---|----------|-------|
|            | b | M15X10mm | 20pcs |
| <b>8</b>   | С | M3X12mm  | 7pcs  |
|            | d | M6X30mm  | 26pcs |
| (8)        | е | M4X40mm  | 23pcs |
| <b>◎</b>   | f | M3X14mm  | 4set  |
| (g)        | g | M4X45mm  | 12pcs |
| % <b>%</b> | s |          | 1pc   |

| <b>8</b>    | h |         | 12pcs |
|-------------|---|---------|-------|
| ق ق         |   |         | 12003 |
| <i>&gt;</i> | İ |         | 1рс   |
|             | j |         | 1рс   |
|             | k |         | 2pcs  |
| <b>⊘</b>    | I |         | 4pcs  |
|             | m | M4X12mm | 1set  |
| 6 JE        | n |         | 1pc   |
|             | 0 |         | 4pcs  |