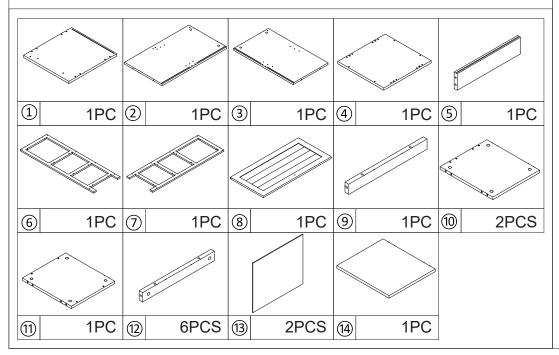

## **MAXIMUM SAFE LOAD: EACH SHELF 5KG**

| OM TO      | а | M6X35mm  | 20pcs |
|------------|---|----------|-------|
|            | b | M15X10mm | 20pcs |
| <b>8</b>   | С | M3X12mm  | 7pcs  |
|            | d | M6X30mm  | 26pcs |
| (8)        | е | M4X40mm  | 23pcs |
| <b>◎</b>   | f | M3X14mm  | 4set  |
| (g)        | g | M4X45mm  | 12pcs |
| % <b>%</b> | s |          | 1pc   |

| <b>8</b>    | h |         | 12pcs |
|-------------|---|---------|-------|
| ق ق         |   |         | 12003 |
| <i>&gt;</i> | İ |         | 1рс   |
|             | j |         | 1рс   |
|             | k |         | 2pcs  |
| <b>⊘</b>    | I |         | 4pcs  |
|             | m | M4X12mm | 1set  |
| 6 JE        | n |         | 1pc   |
|             | 0 |         | 4pcs  |