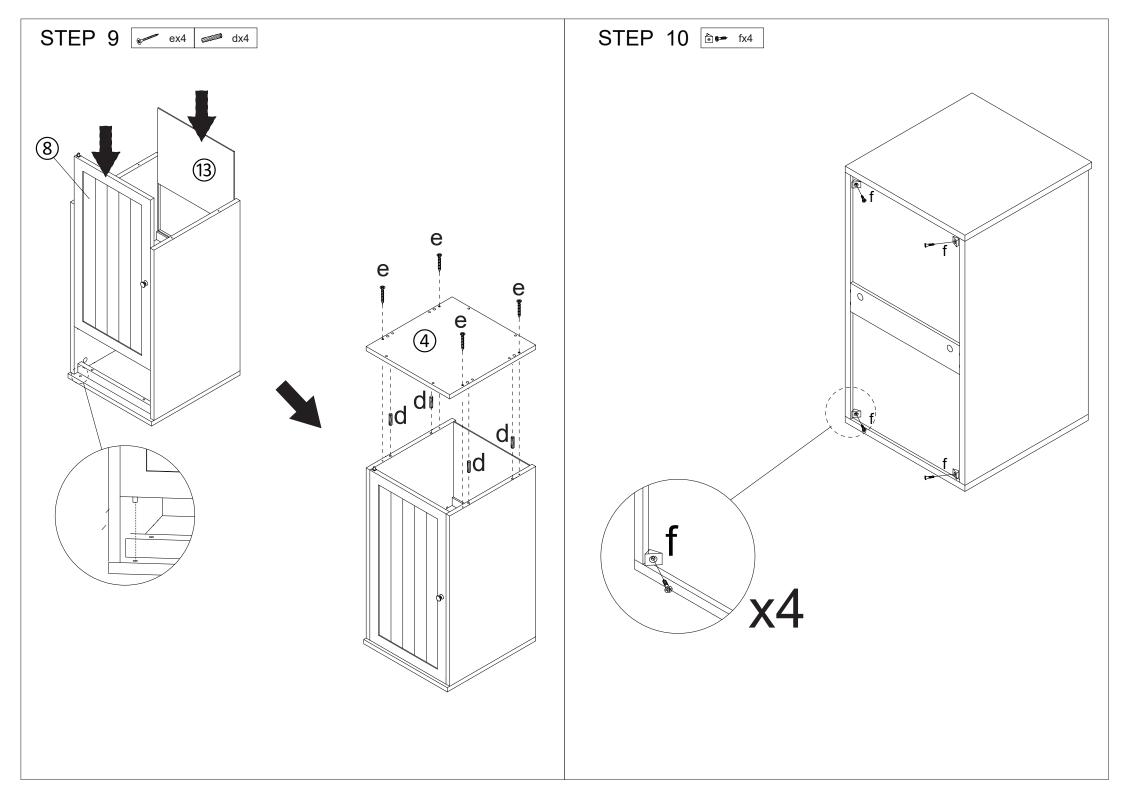

## **MAXIMUM SAFE LOAD: EACH SHELF 5KG**

| OM TO      | а | M6X35mm  | 20pcs |
|------------|---|----------|-------|
|            | b | M15X10mm | 20pcs |
| <b>8</b>   | С | M3X12mm  | 7pcs  |
|            | d | M6X30mm  | 26pcs |
| (8)        | е | M4X40mm  | 23pcs |
| <b>◎</b>   | f | M3X14mm  | 4set  |
| (g)        | g | M4X45mm  | 12pcs |
| % <b>%</b> | s |          | 1pc   |

| <b>8</b>    | h |         | 12pcs |
|-------------|---|---------|-------|
| ق ق         |   |         | 12003 |
| <i>&gt;</i> | İ |         | 1рс   |
|             | j |         | 1рс   |
|             | k |         | 2pcs  |
| <b>⊘</b>    | I |         | 4pcs  |
|             | m | M4X12mm | 1set  |
| 6 JE        | n |         | 1pc   |
|             | 0 |         | 4pcs  |