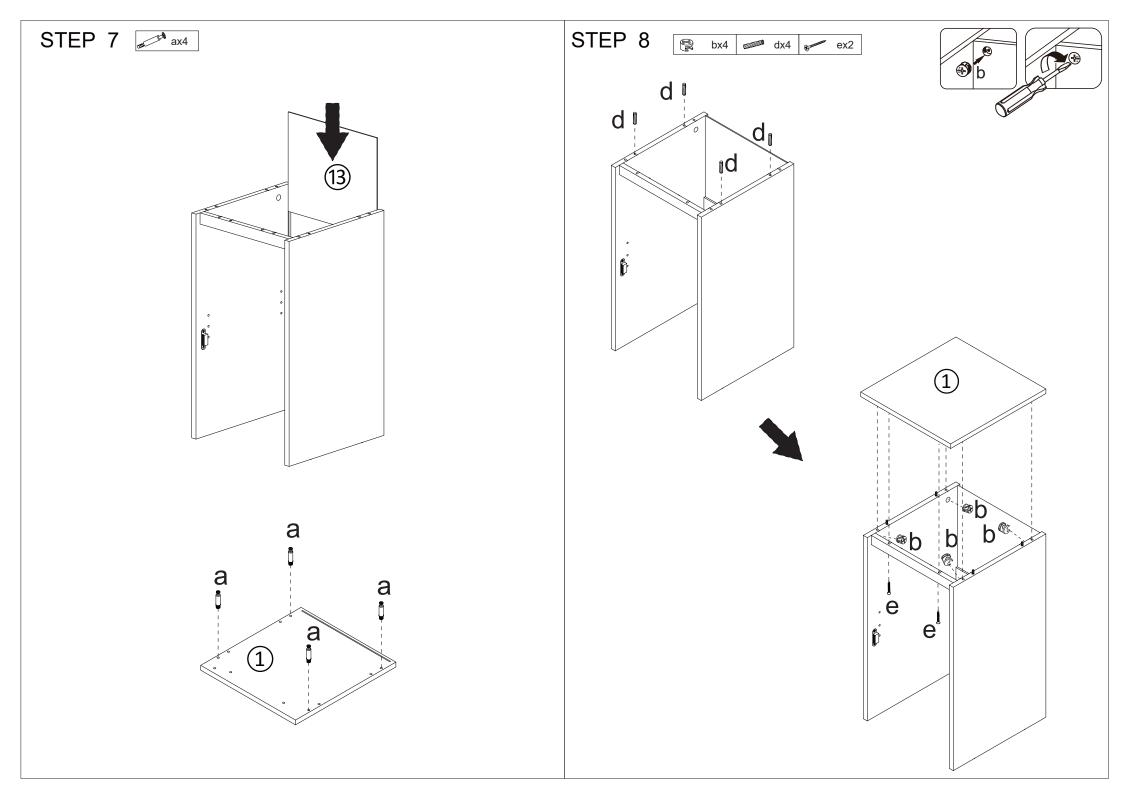

## **MAXIMUM SAFE LOAD: EACH SHELF 5KG**

| OM TO      | а | M6X35mm  | 20pcs |
|------------|---|----------|-------|
|            | b | M15X10mm | 20pcs |
| <b>8</b>   | С | M3X12mm  | 7pcs  |
|            | d | M6X30mm  | 26pcs |
| (8)        | е | M4X40mm  | 23pcs |
| <b>◎</b>   | f | M3X14mm  | 4set  |
| (g)        | g | M4X45mm  | 12pcs |
| % <b>%</b> | s |          | 1pc   |

| <b>8</b>    | h |         | 12pcs |
|-------------|---|---------|-------|
| ق ق         |   |         | 12003 |
| <i>&gt;</i> | İ |         | 1рс   |
|             | j |         | 1рс   |
|             | k |         | 2pcs  |
| <b>⊘</b>    | I |         | 4pcs  |
|             | m | M4X12mm | 1set  |
| 6 JE        | n |         | 1pc   |
|             | 0 |         | 4pcs  |