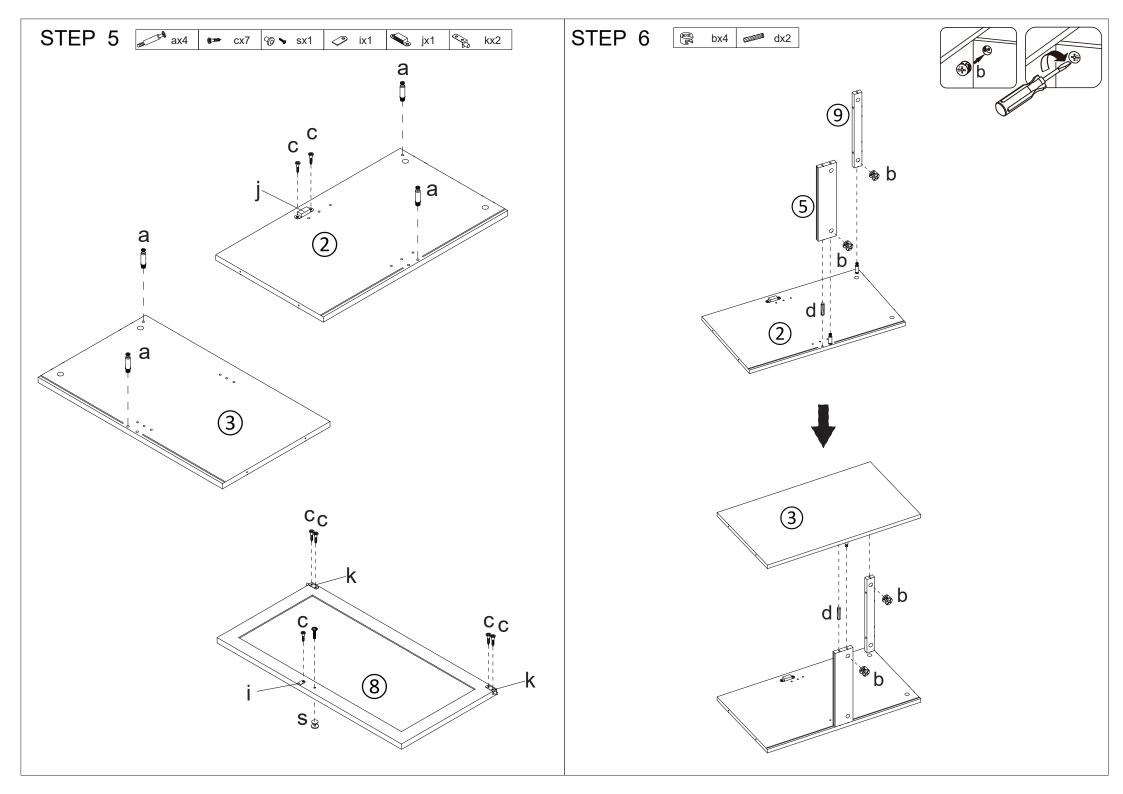

## **MAXIMUM SAFE LOAD: EACH SHELF 5KG**

| OM TO      | а | M6X35mm  | 20pcs |
|------------|---|----------|-------|
|            | b | M15X10mm | 20pcs |
| <b>8</b>   | С | M3X12mm  | 7pcs  |
|            | d | M6X30mm  | 26pcs |
| (8)        | е | M4X40mm  | 23pcs |
| <b>◎</b>   | f | M3X14mm  | 4set  |
| (g)        | g | M4X45mm  | 12pcs |
| % <b>%</b> | s |          | 1pc   |

| <b>8</b>    | h |         | 12pcs |
|-------------|---|---------|-------|
| ق ق         |   |         | 12003 |
| <i>&gt;</i> | İ |         | 1рс   |
|             | j |         | 1рс   |
|             | k |         | 2pcs  |
| <b>⊘</b>    | I |         | 4pcs  |
|             | m | M4X12mm | 1set  |
| 6 JE        | n |         | 1pc   |
|             | 0 |         | 4pcs  |