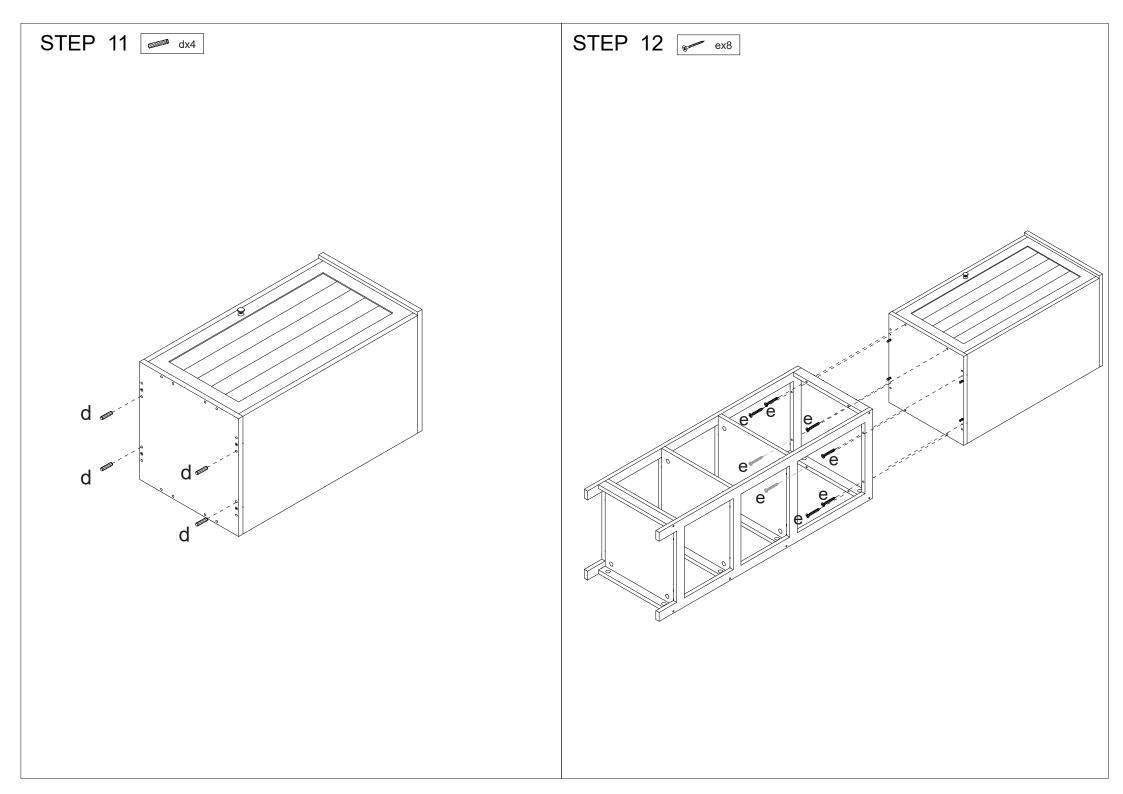

## **MAXIMUM SAFE LOAD: EACH SHELF 5KG**

| OM TO      | а | M6X35mm  | 20pcs |
|------------|---|----------|-------|
|            | b | M15X10mm | 20pcs |
| <b>8</b>   | С | M3X12mm  | 7pcs  |
|            | d | M6X30mm  | 26pcs |
| (8)        | е | M4X40mm  | 23pcs |
| <b>◎</b>   | f | M3X14mm  | 4set  |
| (g)        | g | M4X45mm  | 12pcs |
| % <b>%</b> | s |          | 1pc   |

| <b>8</b>    | h |         | 12pcs |
|-------------|---|---------|-------|
| ق ق         |   |         | 12003 |
| <i>&gt;</i> | İ |         | 1рс   |
|             | j |         | 1рс   |
|             | k |         | 2pcs  |
| <b>⊘</b>    | I |         | 4pcs  |
|             | m | M4X12mm | 1set  |
| 6 JE        | n |         | 1pc   |
|             | 0 |         | 4pcs  |