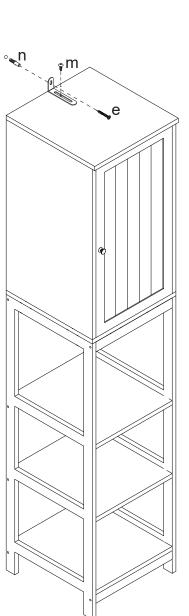

## **MAXIMUM SAFE LOAD: EACH SHELF 5KG**

| OM TO      | а | M6X35mm  | 20pcs |
|------------|---|----------|-------|
|            | b | M15X10mm | 20pcs |
| <b>8</b>   | С | M3X12mm  | 7pcs  |
|            | d | M6X30mm  | 26pcs |
| (8)        | е | M4X40mm  | 23pcs |
| <b>◎</b>   | f | M3X14mm  | 4set  |
| (g)        | g | M4X45mm  | 12pcs |
| % <b>%</b> | s |          | 1pc   |

| <b>8</b>    | h |         | 12pcs |
|-------------|---|---------|-------|
| ق ق         |   |         | 12003 |
| <i>&gt;</i> | İ |         | 1рс   |
|             | j |         | 1рс   |
|             | k |         | 2pcs  |
| <b>⊘</b>    | I |         | 4pcs  |
|             | m | M4X12mm | 1set  |
| 6 JE        | n |         | 1pc   |
|             | 0 |         | 4pcs  |

STEP 14 ex1 mx1