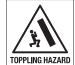

#### Children have died from furniture tipover.

- ALWAYS secure it with an anchor device.
- NEVER allow children to stand, climb or hang on drawers, doors, or shelves.
- NEVER open more than one drawer at a time.
- · Place heavy items down low.
- Furniture type is at risk of toppling over.

#### TOPPLING FURNITURE WARNING:

- It is strongly recommended that this product is permanently fixed to the wall.
- Please seek professional advice if you are in doubt of what fixing device to use.
- Regularly check that anchors are securely maintained.
- Use safety drawer locks to prevent children climbing.
- Stability of tall items may be affected by thick pile carpet or uneven floors.
- Do not place unanchored televisions on furniture.