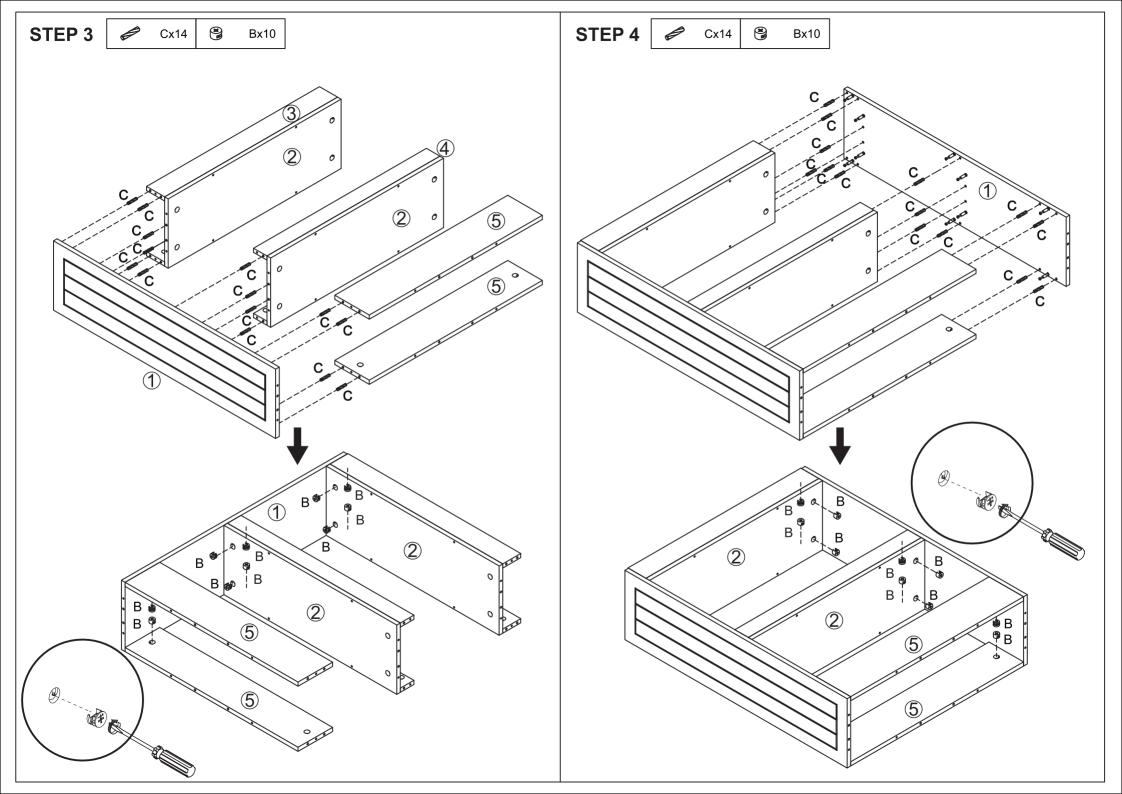

. Use only on a flat surface. Do not use until all screws, bolts and knobs are firmly secured. This product contains small parts and sharp points, keep away from children and babies. Adult assembly is required. Failure to follow these warnings could result in serious injury.

## **MAXIMUM SAFE LOAD: 5KG FOR EACH SHELF**

|      |   |         | Hardw | ıa |
|------|---|---------|-------|----|
| 52.0 | Α | M6x35mm | 20pcs |    |
| *    | В | Ø15x9mm | 20pcs |    |
|      | С | Ø6x30mm | 44pcs |    |
| -    | D | M4x35mm | 16pcs |    |
| 8    | Ε |         | 2pcs  |    |

| LIST |   |         |       |
|------|---|---------|-------|
| 8    | F |         | 2pcs  |
| **** | G | M3x10mm | 16pcs |
| 0    | Н |         | 12pcs |
|      |   |         |       |
|      |   |         |       |