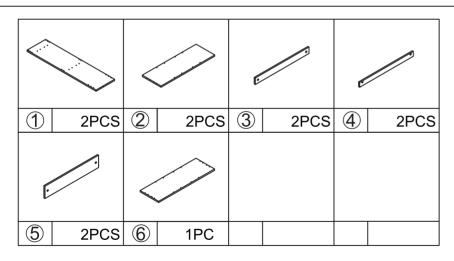

roduct. Use only on a flat surface. Do not use until all screws, bolts and knobs are firmly secured. This product contains small parts and sharp points, keep away from children and babies. Adult assembly is required. Failure to follow these warnings could result in serious injury.

## **MAXIMUM SAFE LOAD: 5KG FOR EACH SHELF**

|      |   |         | Hardw | ıa |
|------|---|---------|-------|----|
| 52.0 | Α | M6x35mm | 20pcs |    |
| *    | В | Ø15x9mm | 20pcs |    |
|      | С | Ø6x30mm | 44pcs |    |
| -    | D | M4x35mm | 16pcs |    |
| 8    | Ε |         | 2pcs  |    |

| LIST |   |         |       |
|------|---|---------|-------|
| 8    | F |         | 2pcs  |
| **** | G | M3x10mm | 16pcs |
| 0    | Н |         | 12pcs |
|      |   |         |       |
|      |   |         |       |