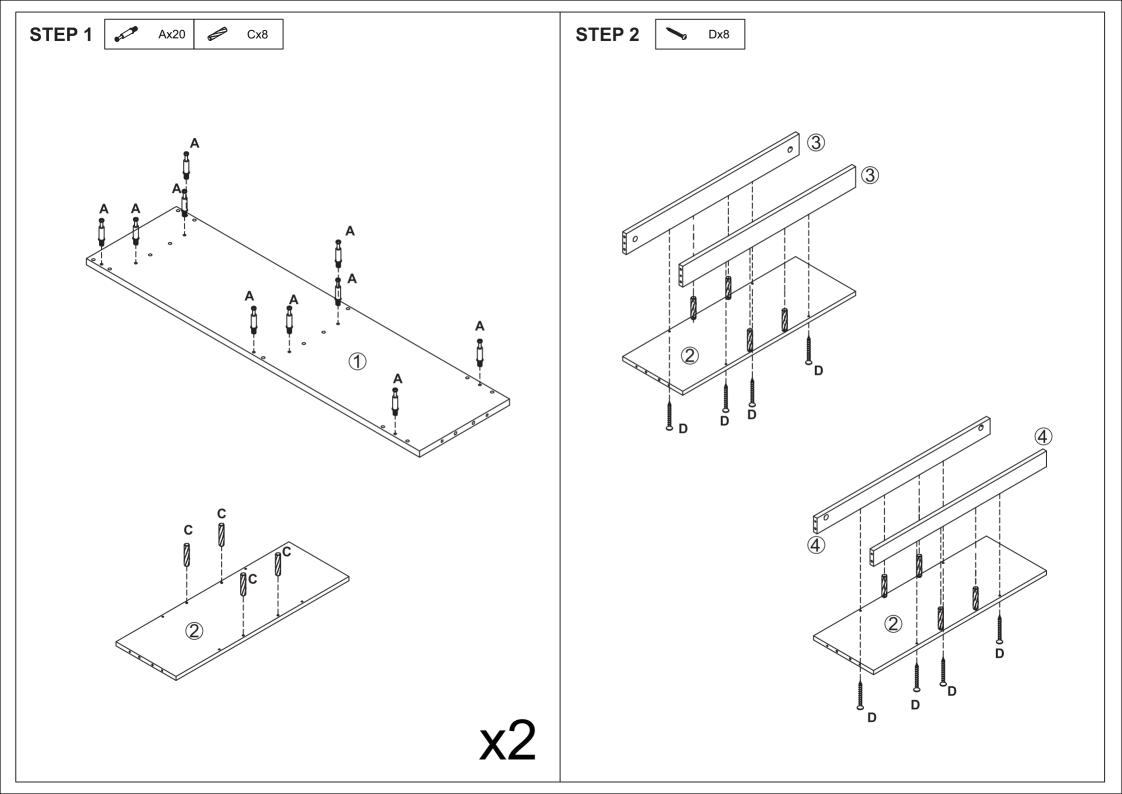

ct. Use only on a flat surface. Do not use until all screws, bolts and knobs are firmly secured. This product contains small parts and sharp points, keep away from children and babies. Adult assembly is required. Failure to follow these warnings could result in serious injury.

## **MAXIMUM SAFE LOAD: 5KG FOR EACH SHELF**

|      |   |         | Hardw | ıa |
|------|---|---------|-------|----|
| 52.0 | Α | M6x35mm | 20pcs |    |
| *    | В | Ø15x9mm | 20pcs |    |
|      | С | Ø6x30mm | 44pcs |    |
| -    | D | M4x35mm | 16pcs |    |
| 8    | Ε |         | 2pcs  |    |

| LIST |   |         |       |
|------|---|---------|-------|
| 8    | F |         | 2pcs  |
| **** | G | M3x10mm | 16pcs |
| 0    | Н |         | 12pcs |
|      |   |         |       |
|      |   |         |       |