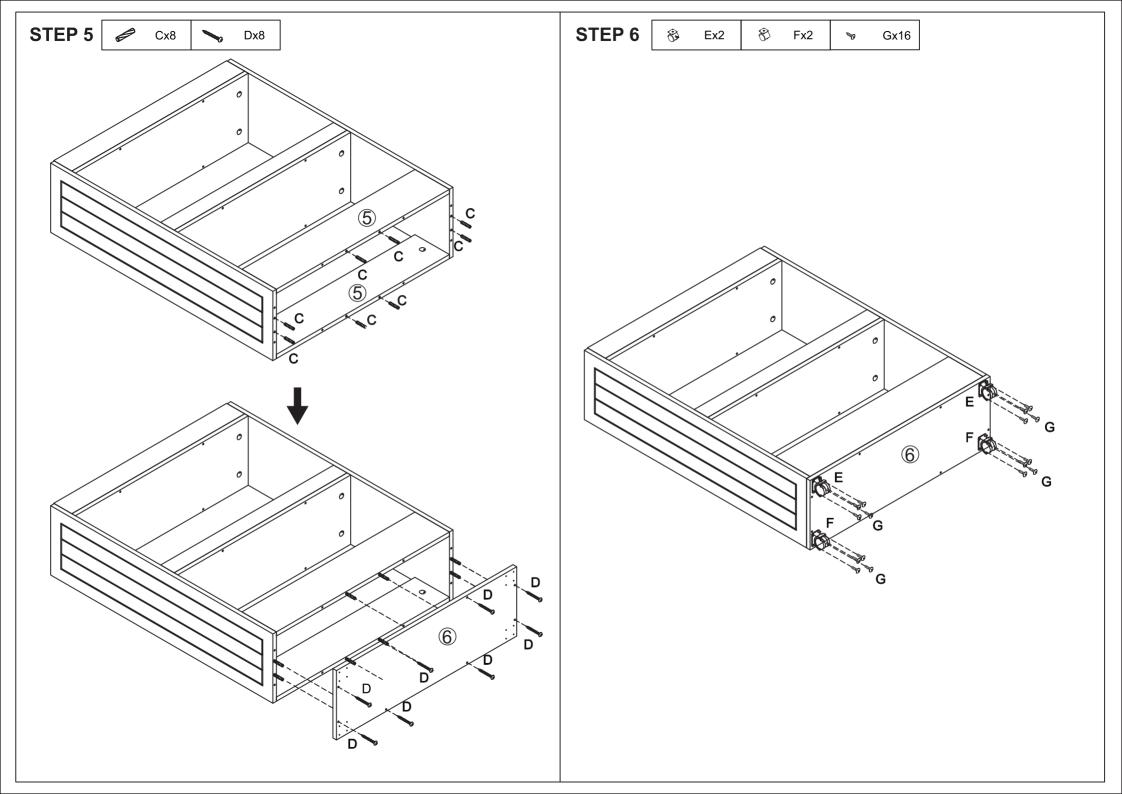

## **MAXIMUM SAFE LOAD: 5KG FOR EACH SHELF**

|      |   |         | Hardw | ıa |
|------|---|---------|-------|----|
| 52.0 | Α | M6x35mm | 20pcs |    |
| *    | В | Ø15x9mm | 20pcs |    |
|      | С | Ø6x30mm | 44pcs |    |
| -    | D | M4x35mm | 16pcs |    |
| 8    | Ε |         | 2pcs  |    |

| LIST |   |         |       |
|------|---|---------|-------|
| 8    | F |         | 2pcs  |
| **** | G | M3x10mm | 16pcs |
| 0    | Н |         | 12pcs |
|      |   |         |       |
|      |   |         |       |