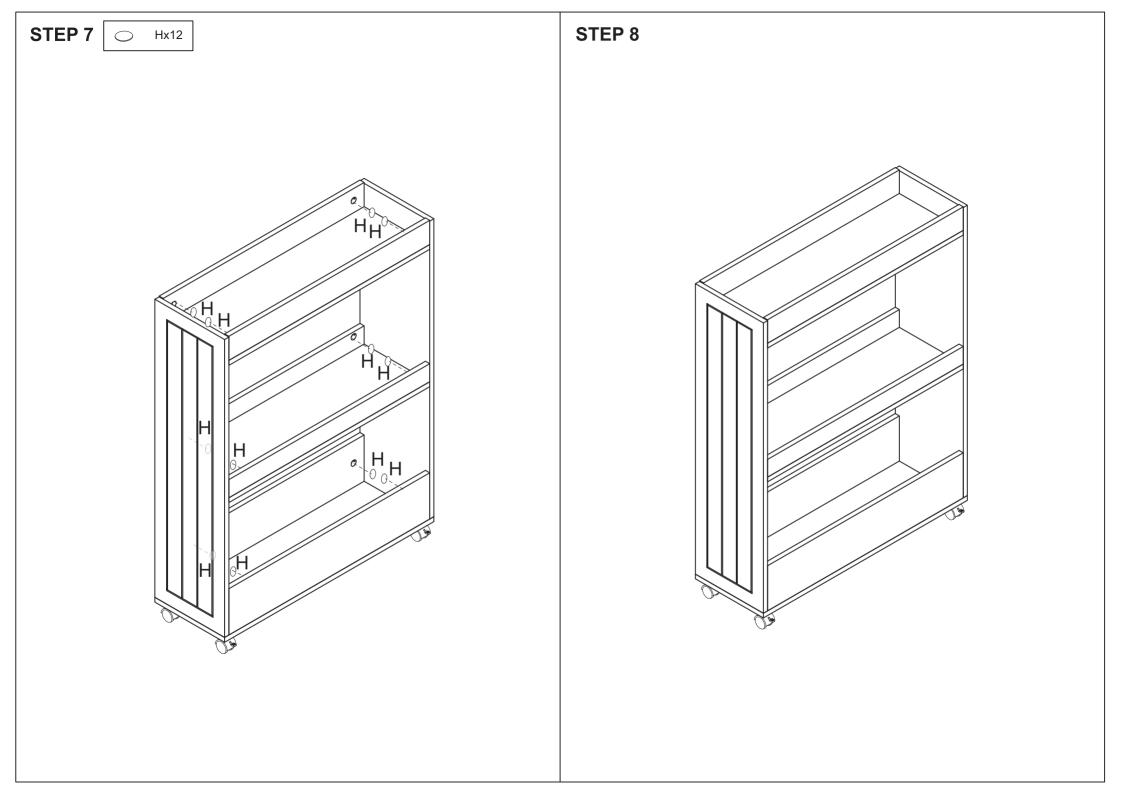

## **MAXIMUM SAFE LOAD: 5KG FOR EACH SHELF**

|      |   |         | Hardw | ıa |
|------|---|---------|-------|----|
| 52.0 | Α | M6x35mm | 20pcs |    |
| *    | В | Ø15x9mm | 20pcs |    |
|      | С | Ø6x30mm | 44pcs |    |
| -    | D | M4x35mm | 16pcs |    |
| 8    | Ε |         | 2pcs  |    |

| LIST |   |         |       |
|------|---|---------|-------|
| 8    | F |         | 2pcs  |
| **** | G | M3x10mm | 16pcs |
| 0    | Н |         | 12pcs |
|      |   |         |       |
|      |   |         |       |