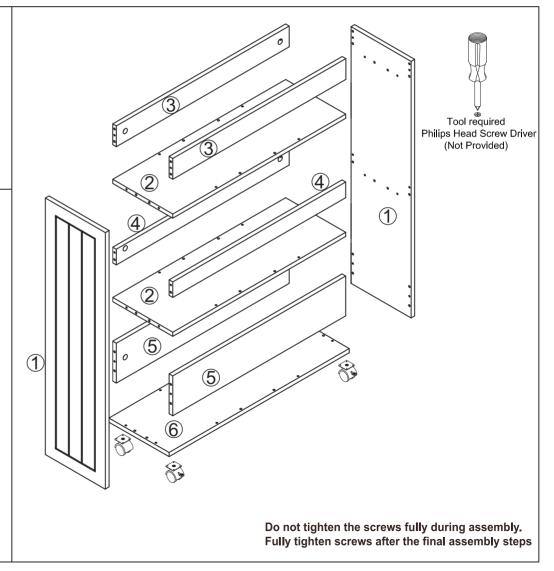

duct. Use only on a flat surface. Do not use until all screws, bolts and knobs are firmly secured. This product contains small parts and sharp points, keep away from children and babies. Adult assembly is required. Failure to follow these warnings could result in serious injury.

## **MAXIMUM SAFE LOAD: 5KG FOR EACH SHELF**

|      |   |         | Hardw | ıa |
|------|---|---------|-------|----|
| 52.0 | Α | M6x35mm | 20pcs |    |
| *    | В | Ø15x9mm | 20pcs |    |
|      | С | Ø6x30mm | 44pcs |    |
| -    | D | M4x35mm | 16pcs |    |
| 8    | Ε |         | 2pcs  |    |

| LIST |   |         |       |
|------|---|---------|-------|
| 8    | F |         | 2pcs  |
| **** | G | M3x10mm | 16pcs |
| 0    | Н |         | 12pcs |
|      |   |         |       |
|      |   |         |       |