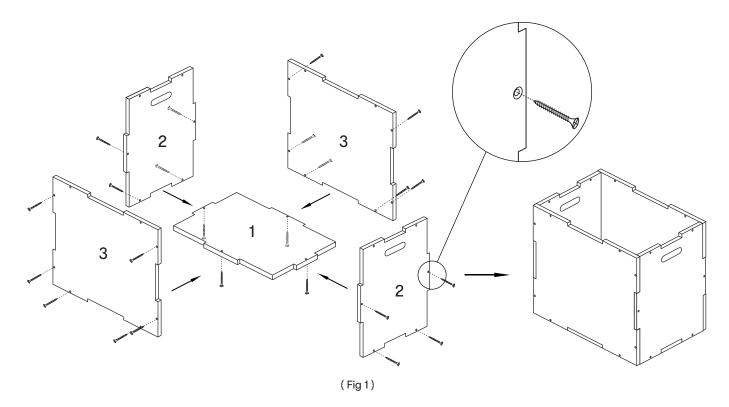

## **Assembly Instruction**

Step 1: Assemble the main frame except the top panel: please refer to below image (Fig. 1) to assemble each panel in their position, secure them with 24pcs self-tapping screw(Part 7) by screwdriver(not included).