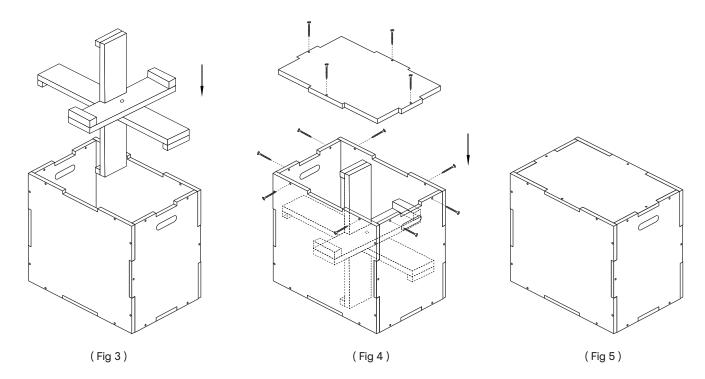

Step 3: Put the reinforcement pieces into main frame: please refer to below image (Fig. 3) to insert the reinforcement piece.

Step 4: Assemble the top panel: please refer to below image (Fig. 4) to assemble the top panel in its position, secure it with 12pcs self-tapping screw(Part 7) by screwdriver(not included).