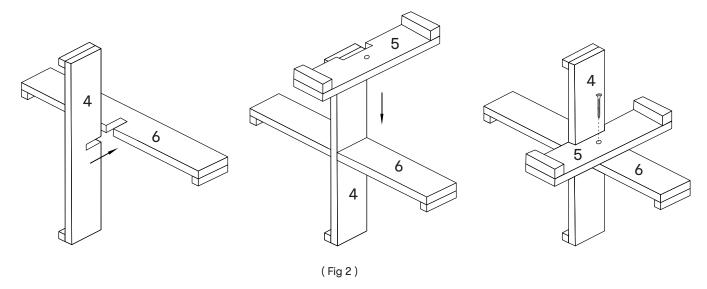

Step 2: Assemble the reinforcement pieces: please refer to below image (Fig. 2) to assemble each reinforcement piece in their position, secure them with 1pc self-tapping screw(Part 7) by screwdriver(not included).