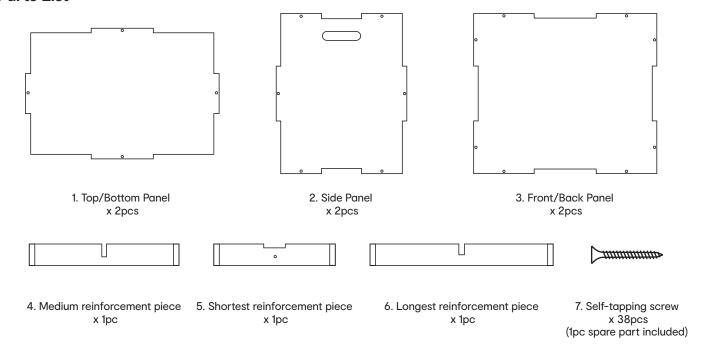

## Wooden plyo box

Keycode:43488865

## **Parts List**



## **Assembly Instruction**

Step 1: Assemble the main frame except the top panel: please refer to below image (Fig. 1) to assemble each panel in their position, secure them with 24pcs self-tapping screw(Part 7) by screwdriver(not included).



Step 2: Assemble the reinforcement pieces: please refer to below image (Fig. 2) to assemble each reinforcement piece in their position, secure them with 1pc self-tapping screw(Part 7) by screwdriver(not included).



Step 3: Put the reinforcement pieces into main frame: please refer to below image (Fig. 3) to insert the reinforcement piece.

Step 4: Assemble the top panel: please refer to below image (Fig. 4) to assemble the top panel in its position, secure it with 12pcs self-tapping screw(Part 7) by screwdriver(not included).

Step 5: Assembly i