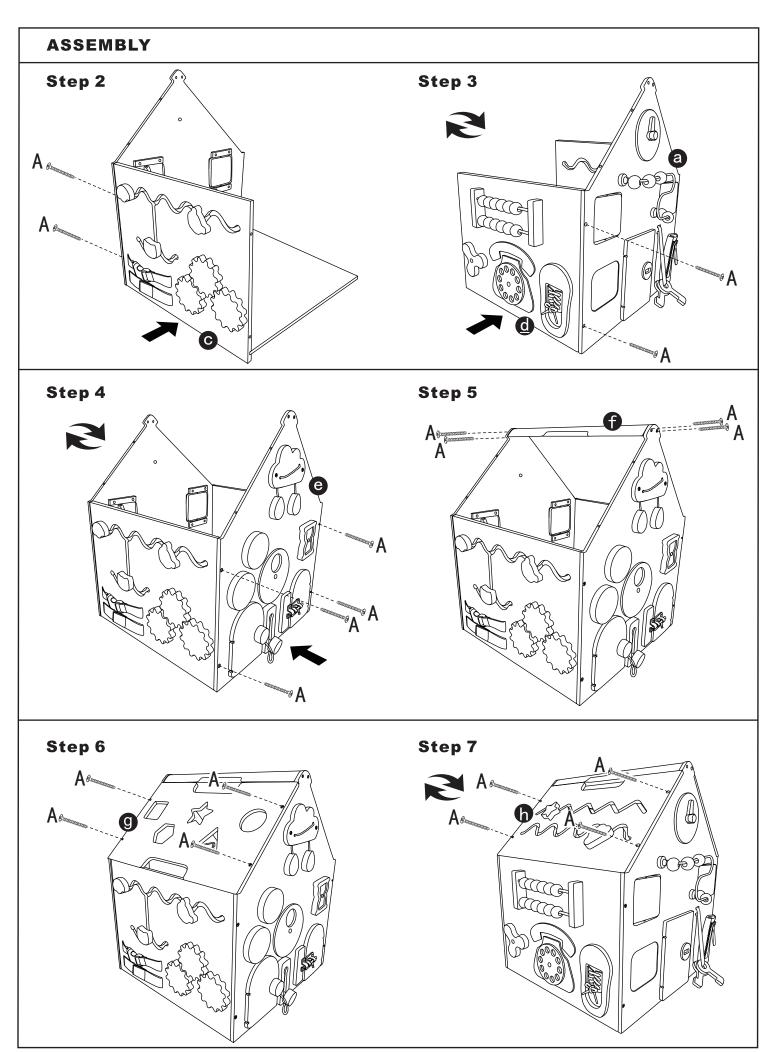

cccccccc

x20

Tools Required

(Not Included)

Cross screwdriver

**CAUTION:** ADULT ASSEMBLY AND SUPERVISION REQUIRED.

**WARNING:** UNASSEMBLED PARTS CONTAIN SCREWS WITH FUNCTIONAL SHARP POINTS, PLEASE KEEP UNASSEMBLED PARTS AWAY FROM SMALL CHILDREN.

**CAUTION:** PLEASE CHECK CONDITION OF ITEM REGULARLY, AS SCREWS MAY LOOSEN WITH USE OVER TIME. TIGHTEN SCREW FITTINGS IF NECESSARY. STOP USING THIS PRODUCT IF THERE IS ANY LOOSE OR MISSING FASTENERS, JOINTS OR BROKEN PARTS.

**WARNING:** NOT SUITABLE FOR CHILDREN UNDER 18 MONTHS. LONG CORD. STRANGULATION HAZARD.

**WARNING:** FOR SAFETY REASONS, REMOVE ALL TAGS, LABELS AND PLASTIC FASTENERS BEFORE GIVING THIS TOY TO YOUR CHILD.

## MADE IN CHINA

READ AND FOLLOW INSTRUCTIONS CAREFULLY AND KEEP FOR FUTURE REFERENCE.





## **ASSEMBLY**