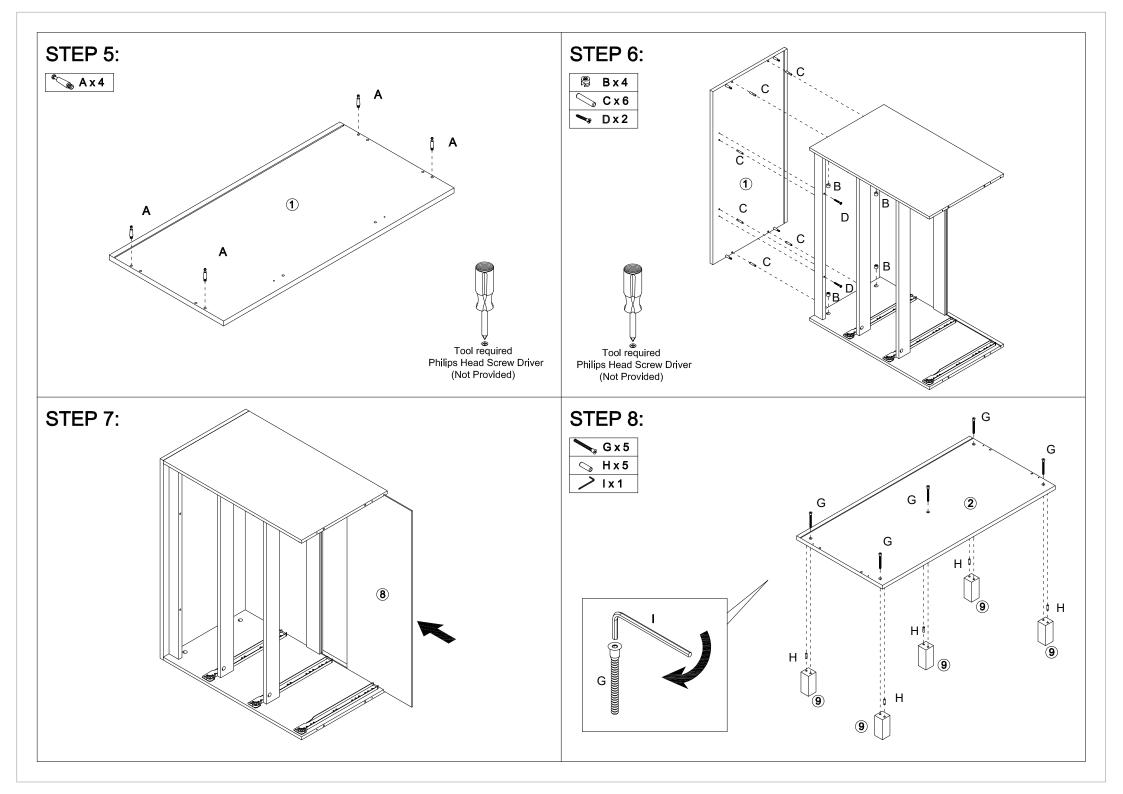

#### MAXIMUM SAFE LOAD: 15KG FOR TOP PANEL, 7KG FOR EACH DRAWER.

| 1          | Hardware List |         |       |            |      | 2                                                               |
|------------|---------------|---------|-------|------------|------|-----------------------------------------------------------------|
|            | Α             | M6x35mm | 29pcs | <u> CL</u> | 3pcs | 3                                                               |
| <b>®</b>   | В             | Ø15x9mm | 29pcs | CR         | 3pcs | 1)                                                              |
|            | С             | Ø6x30mm | 23pcs | DL         | 3pcs |                                                                 |
|            | D             | M4x35mm | 24pcs | DR         | 3pcs | X X                                                             |
|            | Е             |         | 3pcs  |            |      | 8                                                               |
|            | F             | M4x18mm | 6pcs  |            |      |                                                                 |
|            | G             | M7x40mm | 5pcs  |            |      | 8 5                                                             |
|            | Н             | M8x30mm | 5pcs  |            |      |                                                                 |
|            | ı             |         | 1pc   |            |      |                                                                 |
| $\bigcirc$ | J             |         | 8pcs  |            |      | (6)                                                             |
| •          | K             | M3x16mm | 8pcs  |            |      |                                                                 |
|            | М             |         | 2pcs  |            |      |                                                                 |
| ~ 0 mm     | N             |         | 2pcs  |            |      | © Do not tighten the screws                                     |
| ₩          | 0             | M3x12mm | 42pcs |            |      | 9 during assembly.Fully tight screws after the final assembles. |