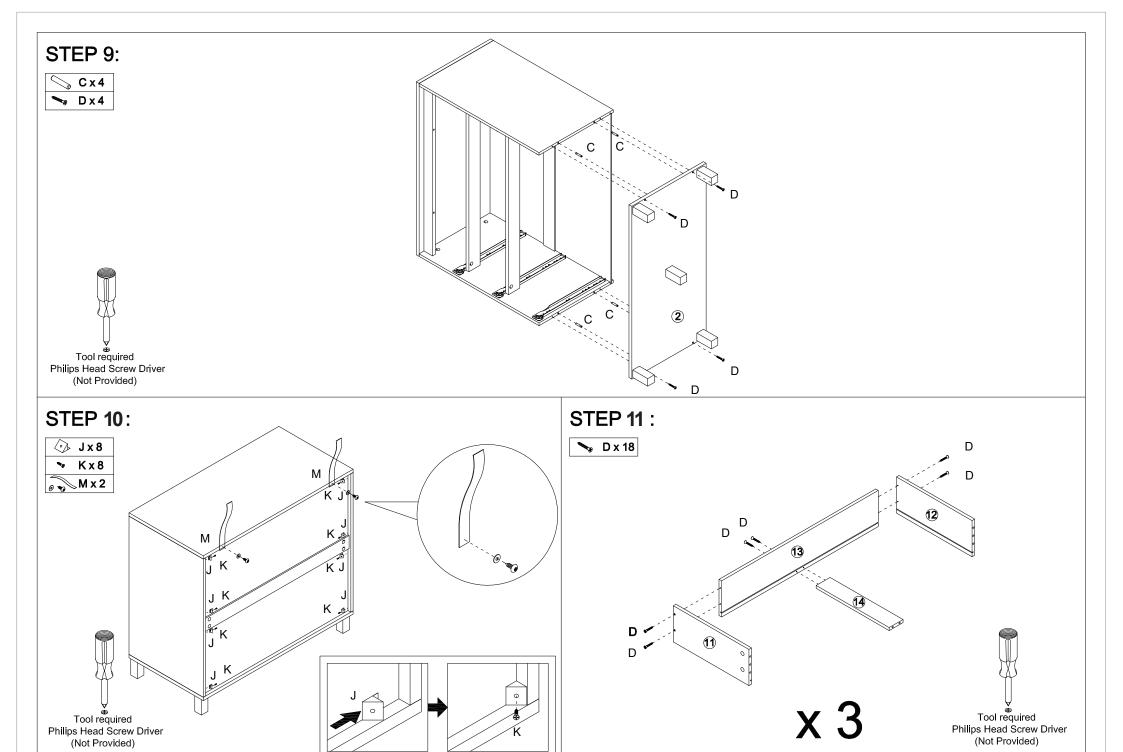

#### MAXIMUM SAFE LOAD: 15KG FOR TOP PANEL, 7KG FOR EACH DRAWER.

| 1          | Hardware List |         |       |            |      | 2                                                               |
|------------|---------------|---------|-------|------------|------|-----------------------------------------------------------------|
|            | Α             | M6x35mm | 29pcs | <u> CL</u> | 3pcs | 3                                                               |
| <b>®</b>   | В             | Ø15x9mm | 29pcs | CR         | 3pcs | 1)                                                              |
|            | С             | Ø6x30mm | 23pcs | DL         | 3pcs |                                                                 |
|            | D             | M4x35mm | 24pcs | DR         | 3pcs | X X                                                             |
|            | Е             |         | 3pcs  |            |      | 8                                                               |
|            | F             | M4x18mm | 6pcs  |            |      |                                                                 |
|            | G             | M7x40mm | 5pcs  |            |      | 8 5                                                             |
|            | Н             | M8x30mm | 5pcs  |            |      |                                                                 |
|            | ı             |         | 1pc   |            |      |                                                                 |
| $\bigcirc$ | J             |         | 8pcs  |            |      | (6)                                                             |
| •          | K             | M3x16mm | 8pcs  |            |      |                                                                 |
|            | М             |         | 2pcs  |            |      |                                                                 |
| ~ 0 mm     | N             |         | 2pcs  |            |      | © Do not tighten the screws                                     |
| ₩          | 0             | M3x12mm | 42pcs |            |      | 9 during assembly.Fully tight screws after the final assembles. |