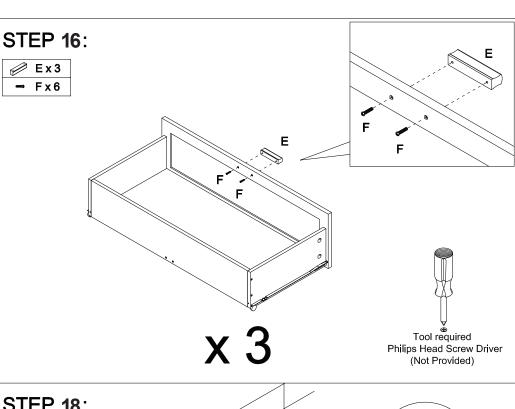

#### MAXIMUM SAFE LOAD: 15KG FOR TOP PANEL, 7KG FOR EACH DRAWER.

| 1          | Hardware List |         |       |            |      | 2                                                               |
|------------|---------------|---------|-------|------------|------|-----------------------------------------------------------------|
|            | Α             | M6x35mm | 29pcs | <u> CL</u> | 3pcs | 3                                                               |
| <b>®</b>   | В             | Ø15x9mm | 29pcs | CR         | 3pcs | 1)                                                              |
|            | С             | Ø6x30mm | 23pcs | DL         | 3pcs |                                                                 |
|            | D             | M4x35mm | 24pcs | DR         | 3pcs | X X                                                             |
|            | Е             |         | 3pcs  |            |      | 8                                                               |
|            | F             | M4x18mm | 6pcs  |            |      |                                                                 |
|            | G             | M7x40mm | 5pcs  |            |      | 8 5                                                             |
|            | Н             | M8x30mm | 5pcs  |            |      |                                                                 |
|            | ı             |         | 1pc   |            |      |                                                                 |
| $\bigcirc$ | J             |         | 8pcs  |            |      | (6)                                                             |
| •          | K             | M3x16mm | 8pcs  |            |      |                                                                 |
|            | М             |         | 2pcs  |            |      |                                                                 |
| ~ 0 mm     | N             |         | 2pcs  |            |      | © Do not tighten the screws                                     |
| ₩          | 0             | M3x12mm | 42pcs |            |      | 9 during assembly.Fully tight screws after the final assembles. |