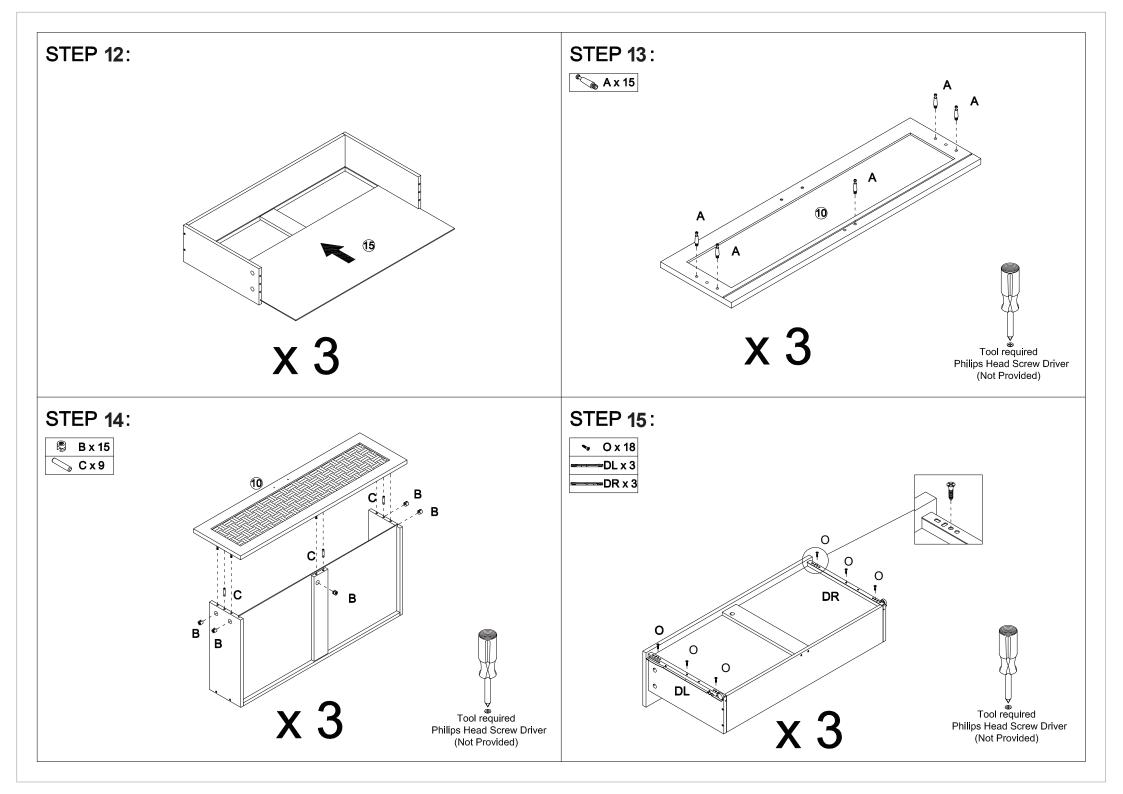

#### MAXIMUM SAFE LOAD: 15KG FOR TOP PANEL, 7KG FOR EACH DRAWER.

| 1          | Hardware List |         |       |            |      | 2                                                               |
|------------|---------------|---------|-------|------------|------|-----------------------------------------------------------------|
|            | Α             | M6x35mm | 29pcs | <u> CL</u> | 3pcs | 3                                                               |
| <b>®</b>   | В             | Ø15x9mm | 29pcs | CR         | 3pcs | 1)                                                              |
|            | С             | Ø6x30mm | 23pcs | DL         | 3pcs |                                                                 |
|            | D             | M4x35mm | 24pcs | DR         | 3pcs | X X                                                             |
|            | Е             |         | 3pcs  |            |      | 8                                                               |
|            | F             | M4x18mm | 6pcs  |            |      |                                                                 |
|            | G             | M7x40mm | 5pcs  |            |      | 8 5                                                             |
|            | Н             | M8x30mm | 5pcs  |            |      |                                                                 |
|            | ı             |         | 1pc   |            |      |                                                                 |
| $\bigcirc$ | J             |         | 8pcs  |            |      | (6)                                                             |
| •          | K             | M3x16mm | 8pcs  |            |      |                                                                 |
|            | М             |         | 2pcs  |            |      |                                                                 |
| ~ 0 mm     | N             |         | 2pcs  |            |      | © Do not tighten the screws                                     |
| ₩          | 0             | M3x12mm | 42pcs |            |      | 9 during assembly.Fully tight screws after the final assembles. |