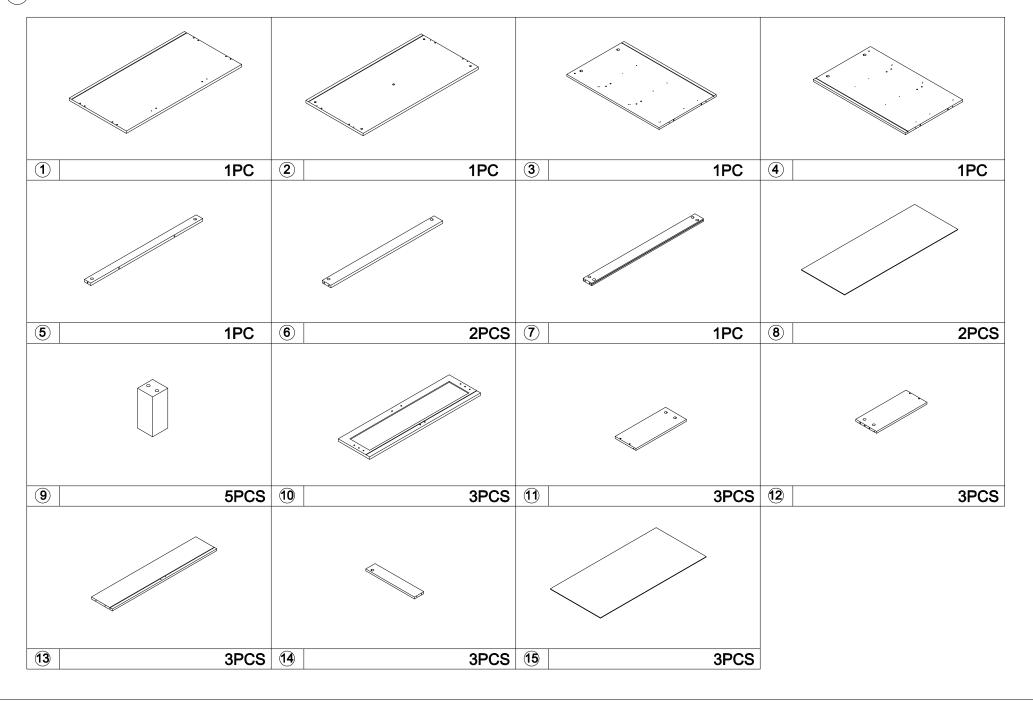

#### MAXIMUM SAFE LOAD: 15KG FOR TOP PANEL, 7KG FOR EACH DRAWER.

| 1          | Hardware List |         |       |            |      | 2                                                               |
|------------|---------------|---------|-------|------------|------|-----------------------------------------------------------------|
|            | Α             | M6x35mm | 29pcs | <u> CL</u> | 3pcs | 3                                                               |
| <b>®</b>   | В             | Ø15x9mm | 29pcs | CR         | 3pcs | 1)                                                              |
|            | С             | Ø6x30mm | 23pcs | DL         | 3pcs |                                                                 |
|            | D             | M4x35mm | 24pcs | DR         | 3pcs | X X                                                             |
|            | Е             |         | 3pcs  |            |      | 8                                                               |
|            | F             | M4x18mm | 6pcs  |            |      |                                                                 |
|            | G             | M7x40mm | 5pcs  |            |      | 8 5                                                             |
|            | Н             | M8x30mm | 5pcs  |            |      |                                                                 |
|            | ı             |         | 1pc   |            |      |                                                                 |
| $\bigcirc$ | J             |         | 8pcs  |            |      | (6)                                                             |
| •          | K             | M3x16mm | 8pcs  |            |      |                                                                 |
|            | М             |         | 2pcs  |            |      |                                                                 |
| ~ 0 mm     | N             |         | 2pcs  |            |      | © Do not tighten the screws                                     |
| ₩          | 0             | M3x12mm | 42pcs |            |      | 9 during assembly.Fully tight screws after the final assembles. |