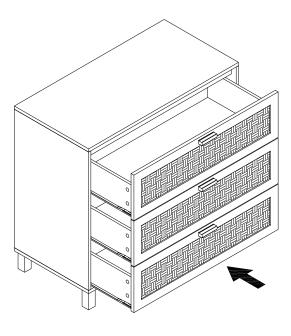

1pc   |            |      |                                                                 |
| $\bigcirc$ | J             |         | 8pcs  |            |      | (6)                                                             |
| •          | K             | M3x16mm | 8pcs  |            |      |                                                                 |
|            | М             |         | 2pcs  |            |      |                                                                 |
| ~ 0 mm     | N             |         | 2pcs  |            |      | © Do not tighten the screws                                     |
| ₩          | 0             | M3x12mm | 42pcs |            |      | 9 during assembly.Fully tight screws after the final assembles. |













## **STEP 17:**





## **A** WARNING





#### Children have died from furniture tipover.

- ALWAYS secure it with an anchor device.
- NEVER allow children to stand, climb or hang on drawers, doors, or shelves.
- NEVER open more than one drawer at a time.
- Place heavy items down low.

NEVER put a TV on this furniture



This is a permanent label. Do not remove!

#### TOPPLING FURNITURE WARNING:

- It is strongly recommended that this product is permanently fixed to the wall.
- Please seek professional advice if you are in doubt of what fixing device to use.
- Regularly check that anchors are securely maintained.
- Use safety drawer locks to prevent children climbing.
- Stability of tall items may be affected by thick pile carpet or uneven floors.
- Do not place unanchored televisions on furniture .

**CA