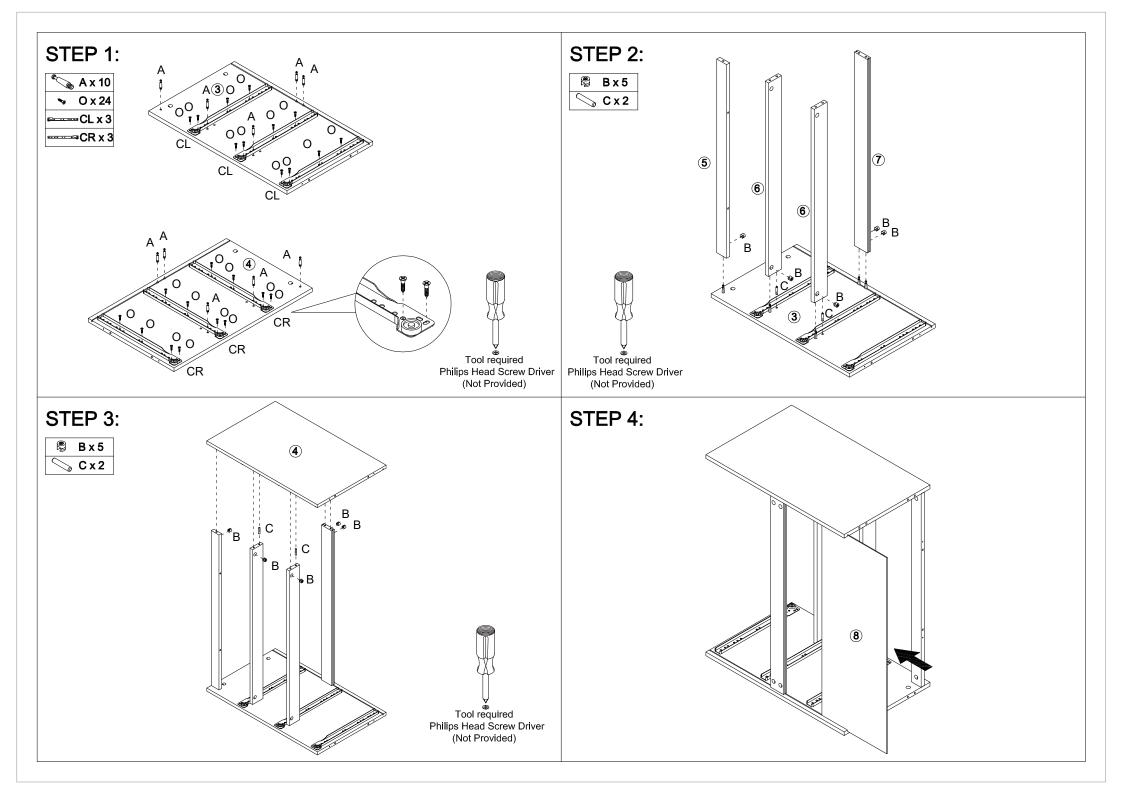

#### MAXIMUM SAFE LOAD: 15KG FOR TOP PANEL, 7KG FOR EACH DRAWER.

| 1          | Hardware List |         |       |            |      | 2                                                               |
|------------|---------------|---------|-------|------------|------|-----------------------------------------------------------------|
|            | Α             | M6x35mm | 29pcs | <u> CL</u> | 3pcs | 3                                                               |
| <b>®</b>   | В             | Ø15x9mm | 29pcs | CR         | 3pcs | 1)                                                              |
|            | С             | Ø6x30mm | 23pcs | DL         | 3pcs |                                                                 |
|            | D             | M4x35mm | 24pcs | DR         | 3pcs | X X                                                             |
|            | Е             |         | 3pcs  |            |      | 8                                                               |
|            | F             | M4x18mm | 6pcs  |            |      |                                                                 |
|            | G             | M7x40mm | 5pcs  |            |      | 8 5                                                             |
|            | Н             | M8x30mm | 5pcs  |            |      |                                                                 |
|            | ı             |         | 1pc   |            |      |                                                                 |
| $\bigcirc$ | J             |         | 8pcs  |            |      | (6)                                                             |
| •          | K             | M3x16mm | 8pcs  |            |      |                                                                 |
|            | М             |         | 2pcs  |            |      |                                                                 |
| ~ 0 mm     | N             |         | 2pcs  |            |      | © Do not tighten the screws                                     |
| ₩          | 0             | M3x12mm | 42pcs |            |      | 9 during assembly.Fully tight screws after the final assembles. |