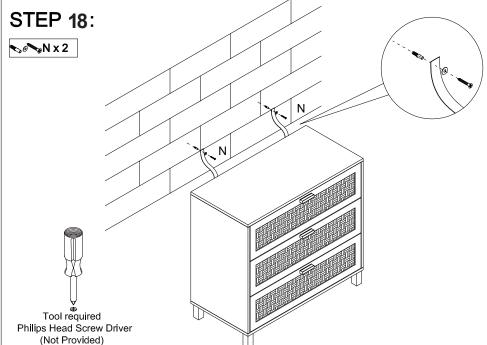

#### TOPPLING FURNITURE WARNING:

- It is strongly recommended that this product is permanently fixed to the wall.
- Please seek professional advice if you are in doubt of what fixing device to use.
- Regularly check that anchors are securely maintained.
- Use safety drawer locks to prevent children climbing.
- Stability of tall items may be affected by thick pile carpet or uneven floors.
- Do not place unanchored televisions on furniture .

**CAUTION:** for your safety when attaching the anchor fixings, please note the following:

 Check any electrical wires or plumbing inside the wall before drilling any holes (if you are unsure please seek professional advice from a qualified tradesperson).

WARNING: PLEASE SECURE YOUR FURNITURE WITH THE SUPPLIED WALL FIXING. SCAN THE CODE FOR MORE INFORMATION.