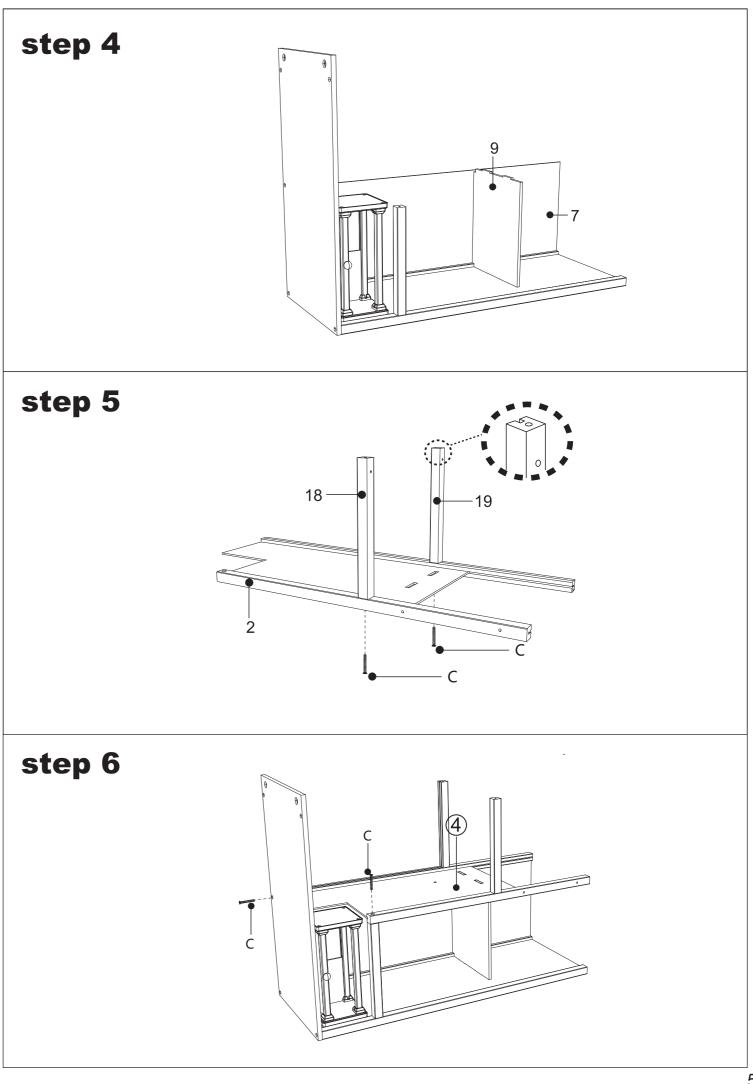

### Parts list: 2X1 7X1 11X1 6X1 10X1 8X1 17X1 13X1 23X1 20X1 21X1 22X1 14X1 18X1 19X1 15X1 25X1 16X1 24X1 26X1 27X9 28X1 29X1 30X1 31X2 33X1 34X1 35X1 36X2 37X1 38X2 39X1 40X1 41X1 42X1 43X1 44X1 Ax5 **BX14** CX17 DX2 EX2 Fx2