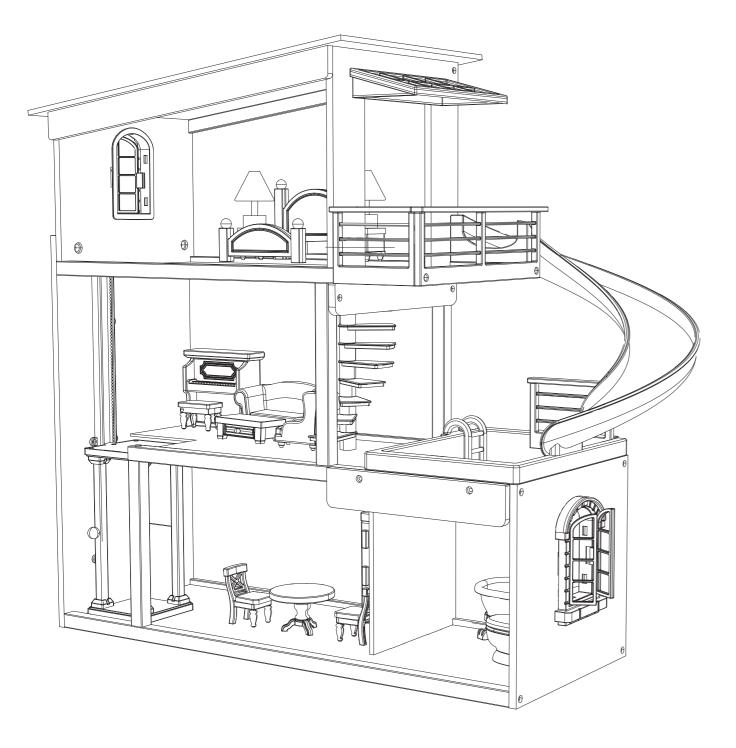

3+Years



- 1. Make sure the piano is switched off.
- 2. Remove the battery compartment cover underneath the device with a cross head screw-driver. (not provided)
- 3. Insert 2 x 1.5V AAA size batteries with correct polarity.
- 4. Replace the battery compartment cover and tighten the screws.



## **WARNING:**

BATTERIES ARE TO BE INSERTED WITH THE CORRECT POLARITY (+ and -). DO NOT MIX DIFFERENT TYPES OF BATTERIES OR NEW AND USED BATTERIES. NON-RECHARGEABLE BATTERIES ARE NOT TO BE RECHARGED. RECHARGEABLE BATTERIES SHOULD BE CHARGED BY AN ADULT. RECHAGEABLE BATTERIES ARE TO BE REMOVED FROM THE TOY BEFORE BEING CHARGED. THE SUPPLY TERMINALS ARE NOT TO BE SHORT-CIRCUITED. REMOVE BATTERIES FROM THE TOY WHEN NOT IN USE FOR EXTENDED TIME OR WHEN BATTERIES BECOME EXHAUSTED. BATTERY INSTALLATION BY AN AD