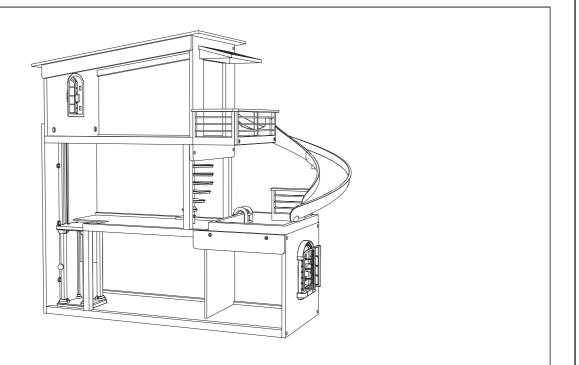

ROM SMALL CHILDREN.

CAUTION: PLEASE CHECK CONDITION OF ITEM REGULARLY. AS SCREWS MAY LOOSEN WITH USE OVER TIME. TIGHTEN SCREW FITTINGS IF NECESSARY. STOP USING THIS PRODUCT IF THERE IS ANY LOOSE OR MISSING FASTENERS, JOINTS OR BROKEN PARTS.

**WARNING:** FOR SAFETY REASONS, REMOVE ALL TAGS, LABELS AND PLASTIC FASTENERS BEFORE GIVING THIS TOY TO YOUR CHILD. THIS IS A TOY, INTENDED FOR ROLE PLAY ONLY.

#### MADE IN CHINA

Read and follow instruction carefully and keep for future reference.

Tool required: Cross screwdriver.



(not included)

### Parts list: 2X1 7X1 11X1 6X1 10X1 8X1 17X1 13X1 23X1 20X1 21X1 22X1 14X1 18X1 19X1 15X1 25X1 16X1 24X1 26X1 27X9 28X1 29X1 30X1 31X2 33X1 34X1 35X1 36X2 37X1 38X2 39X1 40X1 41X1 42X1 43X1 44X1 Ax5 **BX14** CX17 DX2 EX2 Fx2

2













step 19



# step 20