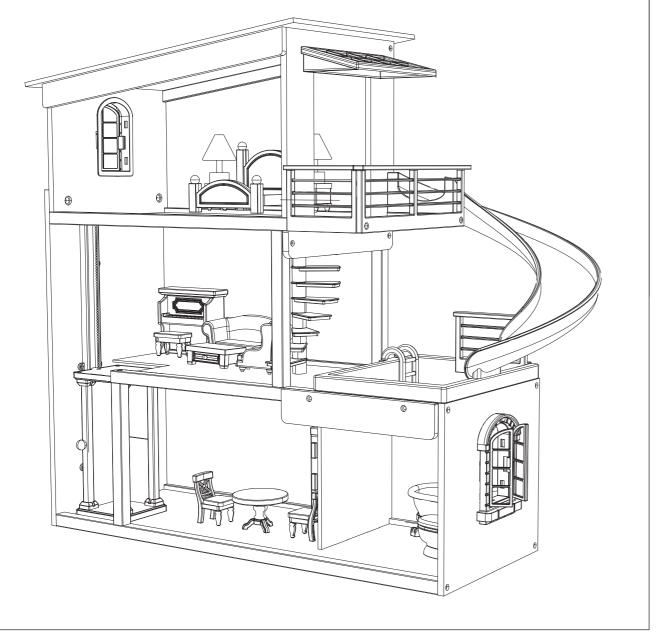

LDREN.

CAUTION: PLEASE CHECK CONDITION OF ITEM REGULARLY. AS SCREWS MAY LOOSEN WITH USE OVER TIME. TIGHTEN SCREW FITTINGS IF NECESSARY. STOP USING THIS PRODUCT IF THERE IS ANY LOOSE OR MISSING FASTENERS, JOINTS OR BROKEN PARTS.

**WARNING:** FOR SAFETY REASONS, REMOVE ALL TAGS, LABELS AND PLASTIC FASTENERS BEFORE GIVING THIS TOY TO YOUR CHILD. THIS IS A TOY, INTENDED FOR ROLE PLAY ONLY.

#### MADE IN CHINA

Read and follow instruction carefully and keep for future reference.

Tool required: Cross screwdriver.



(not included)

### Parts list: 2X1 7X1 11X1 6X1 10X1 8X1 17X1 13X1 23X1 20X1 21X1 22X1 14X1 18X1 19X1 15X1 25X1 16X1 24X1 26X1 27X9 28X1 29X1 30X1 31X2 33X1 34X1 35X1 36X2 37X1 38X2 39X1 40X1 41X1 42X1 43X1 44X1 Ax5 **BX14** CX17 DX2 EX2 Fx2

2













step 19



# step 20