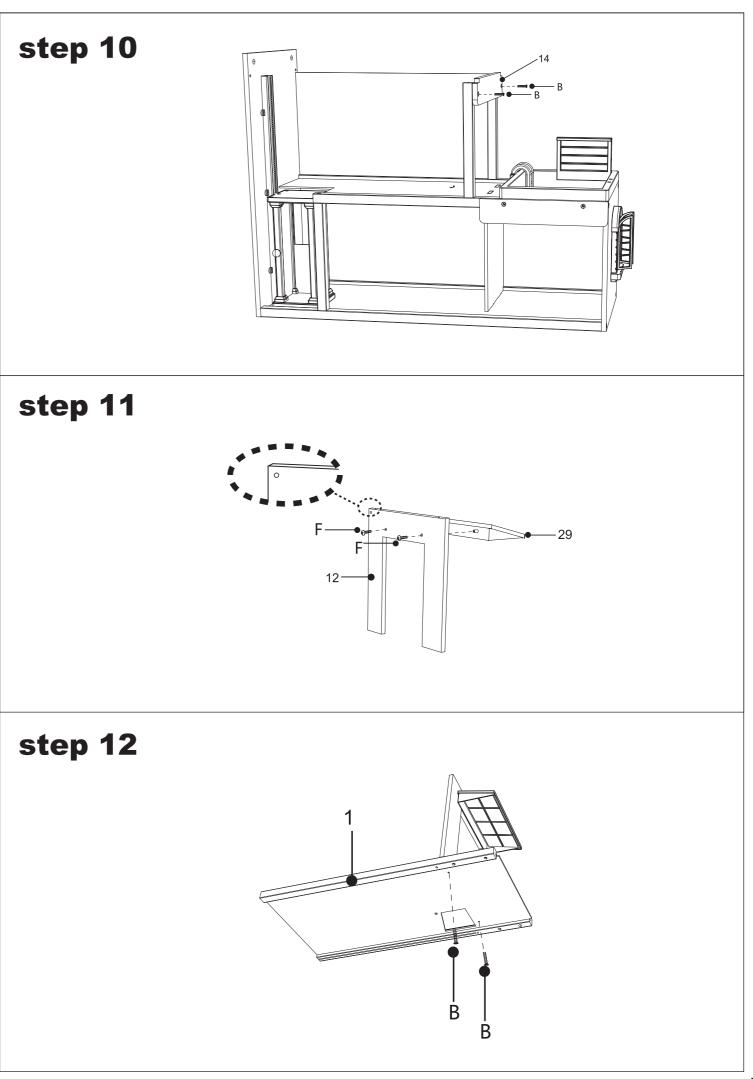

### Parts list: 2X1 7X1 11X1 6X1 10X1 8X1 17X1 13X1 23X1 20X1 21X1 22X1 14X1 18X1 19X1 15X1 25X1 16X1 24X1 26X1 27X9 28X1 29X1 30X1 31X2 33X1 34X1 35X1 36X2 37X1 38X2 39X1 40X1 41X1 42X1 43X1 44X1 Ax5 **BX14** CX17 DX2 EX2 Fx2