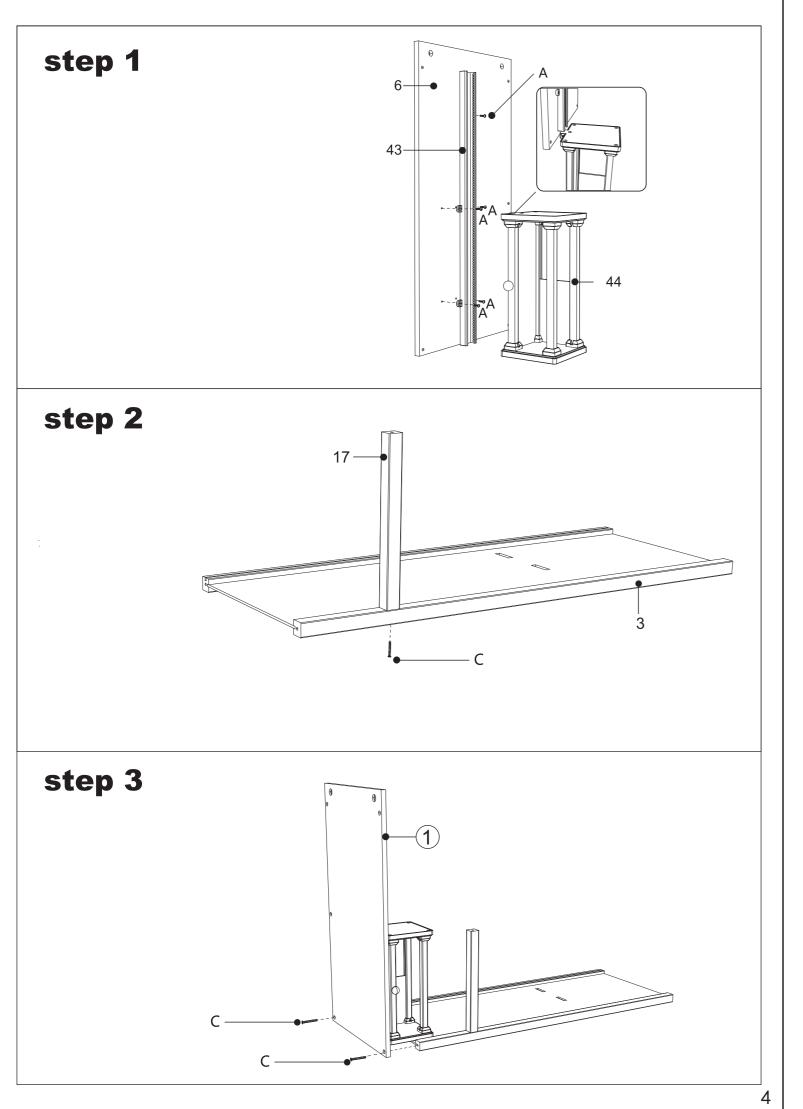

### Parts list: 2X1 7X1 11X1 6X1 10X1 8X1 17X1 13X1 23X1 20X1 21X1 22X1 14X1 18X1 19X1 15X1 25X1 16X1 24X1 26X1 27X9 28X1 29X1 30X1 31X2 33X1 34X1 35X1 36X2 37X1 38X2 39X1 40X1 41X1 42X1 43X1 44X1 Ax5 **BX14** CX17 DX2 EX2 Fx2