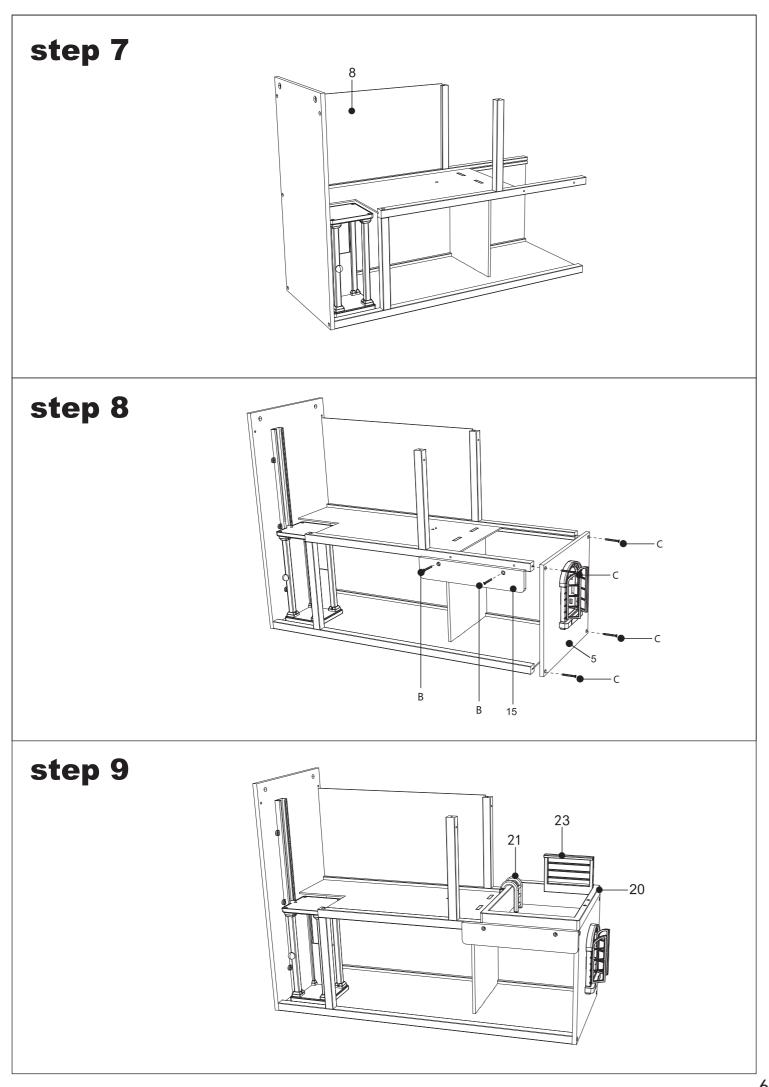

### Parts list: 2X1 7X1 11X1 6X1 10X1 8X1 17X1 13X1 23X1 20X1 21X1 22X1 14X1 18X1 19X1 15X1 25X1 16X1 24X1 26X1 27X9 28X1 29X1 30X1 31X2 33X1 34X1 35X1 36X2 37X1 38X2 39X1 40X1 41X1 42X1 43X1 44X1 Ax5 **BX14** CX17 DX2 EX2 Fx2