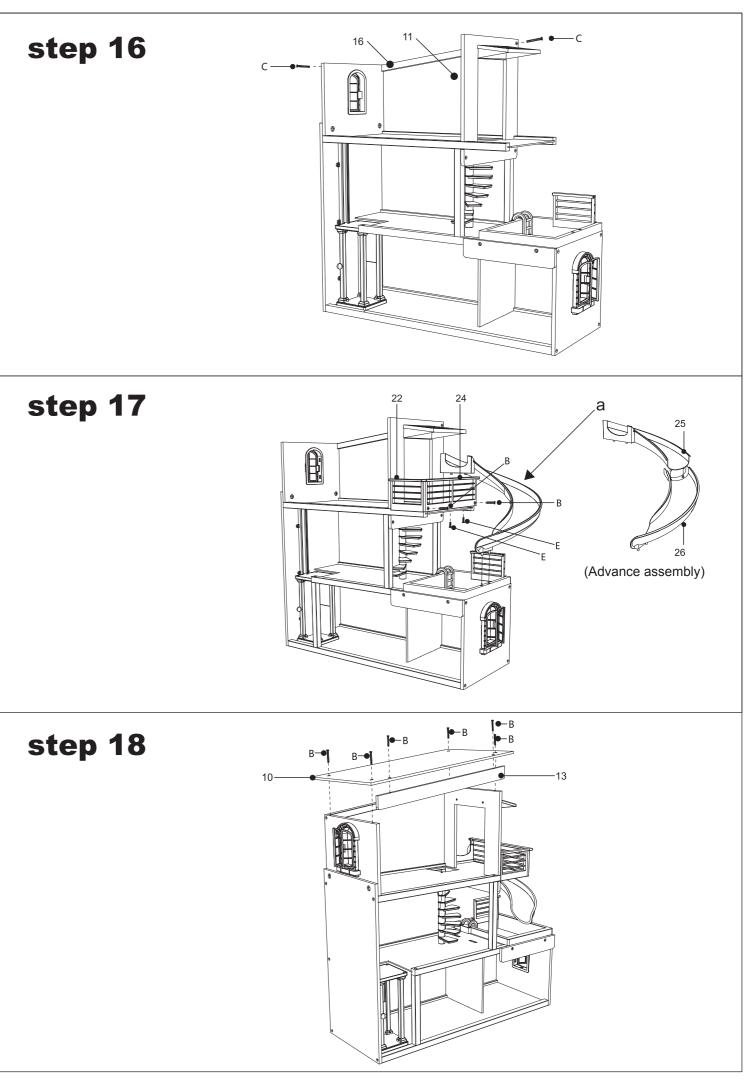

### Parts list: 2X1 7X1 11X1 6X1 10X1 8X1 17X1 13X1 23X1 20X1 21X1 22X1 14X1 18X1 19X1 15X1 25X1 16X1 24X1 26X1 27X9 28X1 29X1 30X1 31X2 33X1 34X1 35X1 36X2 37X1 38X2 39X1 40X1 41X1 42X1 43X1 44X1 Ax5 **BX14** CX17 DX2 EX2 Fx2