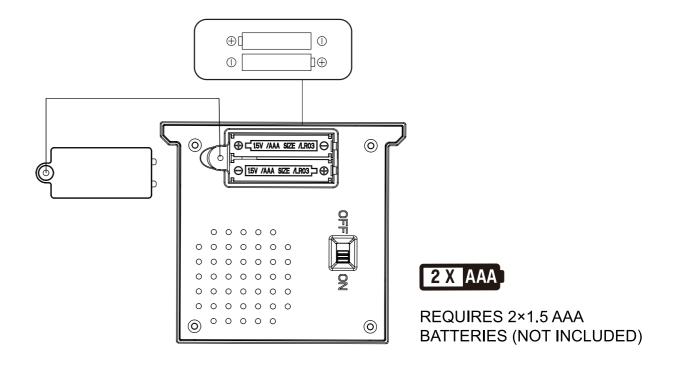

3+Years

- 1. Make sure the piano is switched off.
- 2. Remove the battery compartment cover underneath the device with a cross head screw-driver. (not provided)
- 3. Insert 2 x 1.5V AAA size batteries with correct polarity.
- 4. Replace the battery compartment cover and tighten the screws.

## **WARNING:**

BATTERIES ARE TO BE INSERTED WITH THE CORRECT POLARITY (+ and -). DO NOT MIX DIFFERENT TYPES OF BATTERIES OR NEW AND USED BATTERIES. NON-RECHARGEABLE BATTERIES ARE NOT TO BE RECHARGED. RECHARGEABLE BATTERIES SHOULD BE CHARGED BY AN ADULT. RECHAGEABLE BATTERIES ARE TO BE REMOVED FROM THE TOY BEFORE BEING CHARGED. THE SUPPLY TERMINALS ARE NOT TO BE SHORT-CIRCUITED. REMOVE BATTERIES FROM THE TOY WHEN NOT IN USE FOR EXTENDED TIME OR WHEN BATTERIES BECOME EXHAUSTED. BATTERY INSTALLATION BY AN ADULT IS REQUIRED. DISPOSE OF BATTERIES RESPONSIBLY. DO NOT DISPOSE OF IN FIRE.

## **WARNING:**

DISPOSE OF USED BATTERIES IMMEDIATELY. KEEP NEW AND USED BATTERIES AWAY FROM CHILDREN. IF YOU THINK BATTERIES MIGHT HAVE BEEN SWALLOWED OR PLACED INSIDE ANY PART OF THE BODY, SEEK IMMEDIATE MEDICAL ATTENTION.