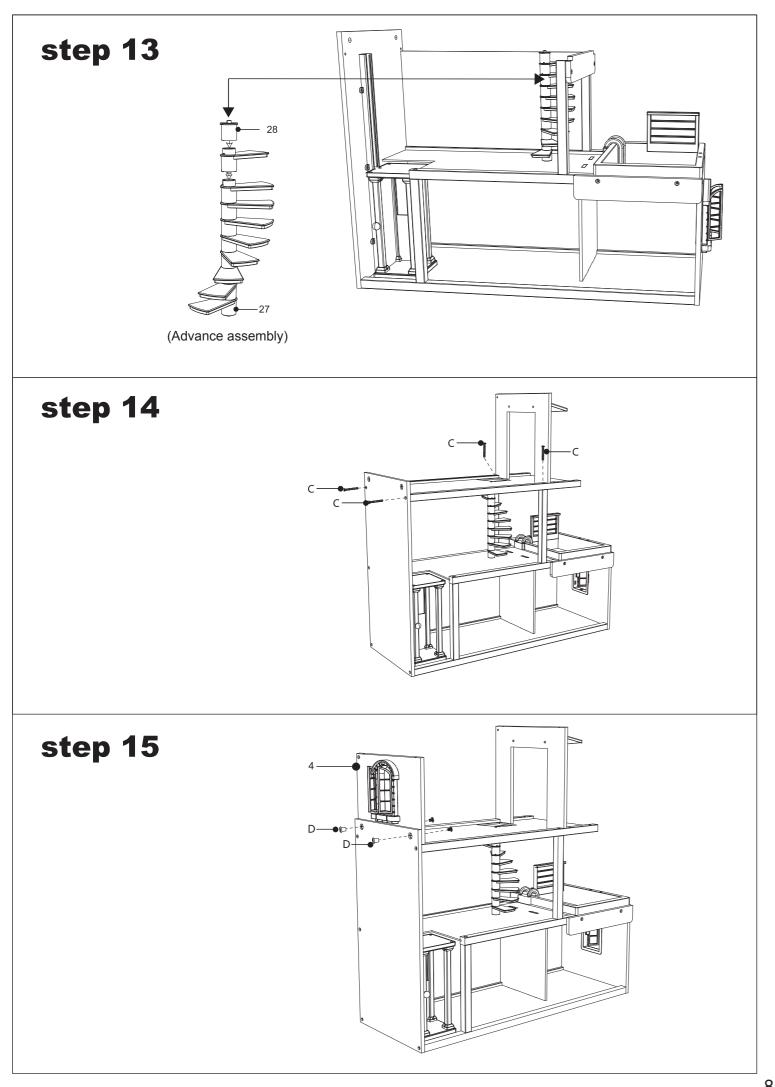

### Parts list: 2X1 7X1 11X1 6X1 10X1 8X1 17X1 13X1 23X1 20X1 21X1 22X1 14X1 18X1 19X1 15X1 25X1 16X1 24X1 26X1 27X9 28X1 29X1 30X1 31X2 33X1 34X1 35X1 36X2 37X1 38X2 39X1 40X1 41X1 42X1 43X1 44X1 Ax5 **BX14** CX17 DX2 EX2 Fx2