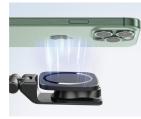

### **Multi-scenario Use**

Made in China

Multi-angle Adjustment Design

# Suitable for desktop or wall of different thickness

Depending on your phone model, choose whether you need a metal ring.

If your phone has its own magnetic properties, it can be attached directly to the stand.