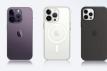

Work Without Metal Ring

- •iPhone 15/14/13/12 Series and newer iphones (no case)
- Official Magsafe Case
- Other Magsafe Case

If your mobile phone does not have magnetism, you will need to attach the metal ring(included) to the mobile phone first and then attach it to the stand. Your phone can also be used the case with suitable ring for attaching this phone holder.