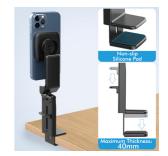

# Suitable for desktop or wall of different thickness

Depending on your phone model, choose whether you need a metal ring.

If your phone has its own magnetic properties, it can be attached directly to the stand.