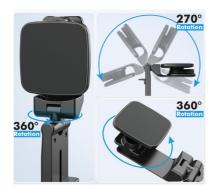

# anko

Portable Phone Holder K: 43-499-526 | T: 70-363-487

### **Multi-scenario Use**



Made in China

Multi-angle Adjustment Design



# Suitable for desktop or wall of different thickness





Depending on your phone model, choose whether you need a metal ring.

If your phone has its own magnetic properties, it can be attached directly to the stand.



Work Without Metal Ring

- •iPhone 15/14/13/12 Series and newer iphones (no case)
- Official Magsafe Case
- Other Magsafe Case



If your mobile phone does not have magnetism, you will need to attach the metal ring(included) to the mobile phone first and then attach it to the stand. Your phone can also be used the case with suitable ring for attaching this phone holder.





#### Work With Metal Ring

- Phone 11/Xs & under Series and newer iphones (no case)
- Galaxy Phones/Pixel Phones dnd more
- Galaxy Phones/Pixel Phones dnd moi
- Non-Magnetic Case



## <u>∧</u> warni