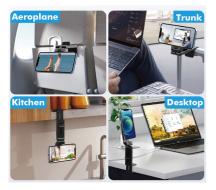

# anko

Portable Phone Holder K: 43-499-526 | T: 70-363-487

### **Multi-scenario Use**



Made in China

Multi-angle Adjustment Design



# Suitable for desktop or wall of different thickness





Depending on your phone model, choose whether you need a metal ring.

If your phone has its own magnetic properties, it can be attached directly to the stand.



Work Without Metal Ring

- •iPhone 15/14/13/12 Series and newer iphones (no case)
- Official Magsafe Case
- Other Magsafe Case



If your mobile phone does not have magnetism, you will need to attach the metal ring(included) to the mobile phone first and then attach it to the stand. Your phone can also be used the case with suitable ring for attaching this phone holder.





#### Work With Metal Ring

- Phone 11/Xs & under Series and newer iphones (no case)
- Galaxy Phones/Pixel Phones dnd more
- Galaxy Phones/Pixel Phones