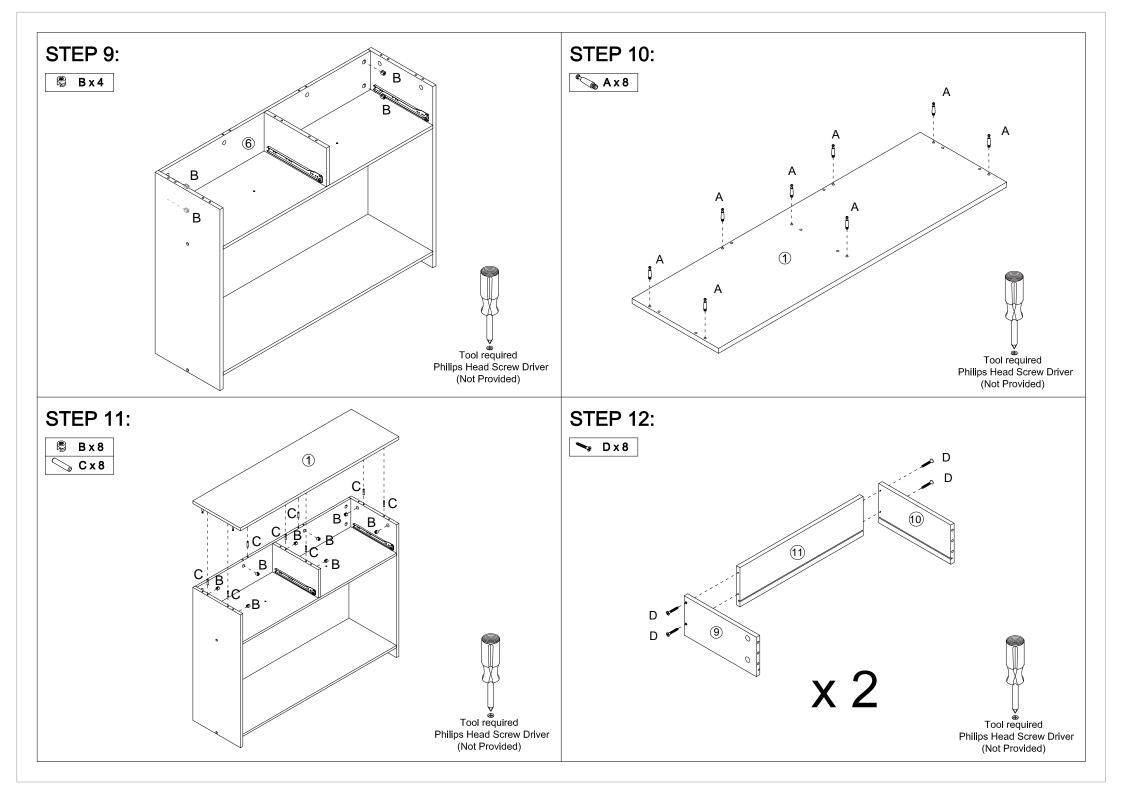

# Hardware List A M6x35mm 28pcs CL 2pcs

| @ <u>`</u> |   |           |       |
|------------|---|-----------|-------|
|            | Α | M6x35mm   | 28pcs |
| <b>®</b>   | В | Ø15x9.5mm | 28pcs |
|            | С | Ø6x30mm   | 36pcs |
|            | D | M4x35mm   | 14pcs |
|            | Е |           | 2pcs  |
| •          | F | M4x18mm   | 4pcs  |
|            | G | M7x50mm   | 4pcs  |
|            | Н | M4x55mm   | 2pcs  |
| >          | ı |           | 1pc   |
| •          | J | M3x12mm   | 28pcs |
| 0          | K |           | 2pcs  |
|            | L |           | 2pcs  |
|            | М |           | 4pcs  |

| *****                | CL | 2pcs |
|----------------------|----|------|
|                      | CR | 2pcs |
| <del>enet i me</del> | DL | 2pcs |
| sin , Tale           | DR | 2pcs |

3 2 3 1PC 4 1PC 1 1PC 1PC 1PC 7 1PC 1PC <u>(5)</u> **6** 1PC 8 2PCS 1PC 10 11 2PCS 12 9 1PC 2PCS 13 2PCS 14