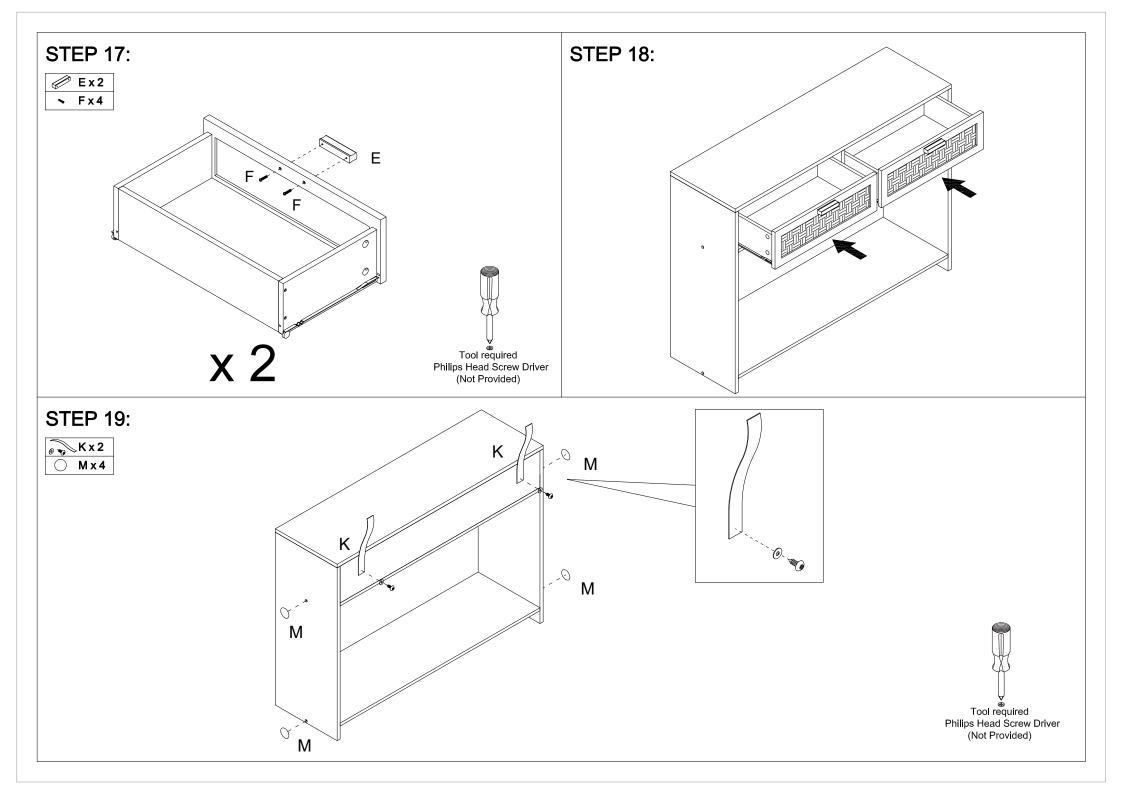

# Hardware List A M6x35mm 28pcs CL 2pcs

| @ <u>`</u> |   |           |       |
|------------|---|-----------|-------|
|            | Α | M6x35mm   | 28pcs |
| <b>®</b>   | В | Ø15x9.5mm | 28pcs |
|            | С | Ø6x30mm   | 36pcs |
|            | D | M4x35mm   | 14pcs |
|            | Е |           | 2pcs  |
| •          | F | M4x18mm   | 4pcs  |
|            | G | M7x50mm   | 4pcs  |
|            | Н | M4x55mm   | 2pcs  |
| >          | ı |           | 1pc   |
| •          | J | M3x12mm   | 28pcs |
| 0          | K |           | 2pcs  |
|            | L |           | 2pcs  |
|            | М |           | 4pcs  |

| *****                | CL | 2pcs |
|----------------------|----|------|
|                      | CR | 2pcs |
| <del>enet i me</del> | DL | 2pcs |
| sin , Tale           | DR | 2pcs |

3 2 3 1PC 4 1PC 1 1PC 1PC 1PC 7 1PC 1PC <u>(5)</u> **6** 1PC 8 2PCS 1PC 10 11 2PCS 12 9 1PC 2PCS 13 2PCS 14