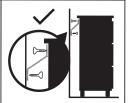

#### TOPPLING FURNITURE WARNING:

- It is strongly recommended that this product is permanently fixed to the wall.
- Please seek professional advice if you are in doubt of what fixing device to use.
- Regularly check that anchors are securely maintained.
- Use safety drawer locks to prevent children climbing.
- Stability of tall items may be affected by thick pile carpet or uneven floors.
- Do not place unanchored televisions on furniture .

**CAUTION:** for your safety when attaching the anchor fixings, please note the following:

 Check any electrical wires or plumbing inside the wall before drilling any holes (if you are unsure please seek professional advice from a qualified tradesperson).

WARNING: PLEASE SECURE YOUR FURNITURE WITH THE SUPPLIED WALL FIXING. SCAN THE CODE FOR MORE INFORMATION.