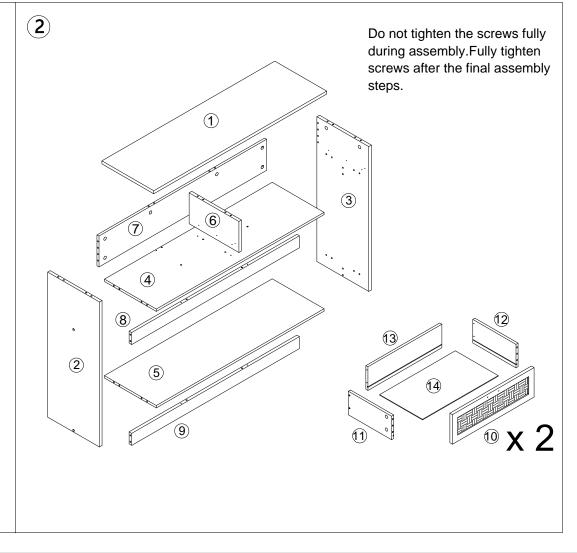

| *****                | CL | 2pcs |
|----------------------|----|------|
|                      | CR | 2pcs |
| <del>enet i me</del> | DL | 2pcs |
| sin , Tale           | DR | 2pcs |

3 2 3 1PC 4 1PC 1 1PC 1PC 1PC 7 1PC 1PC <u>(5)</u> **6** 1PC 8 2PCS 1PC 10 11 2PCS 12 9 1PC 2PCS 13 2PCS 14