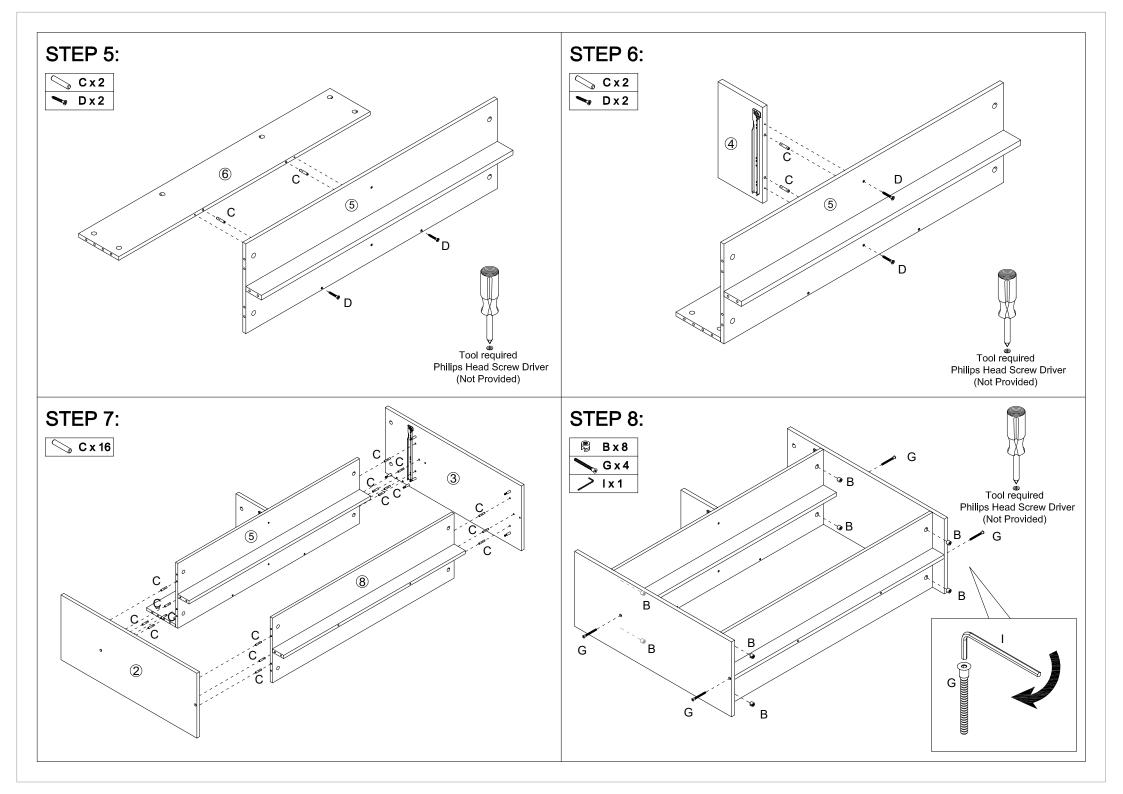

# Hardware List A M6x35mm 28pcs CL 2pcs

| @ <u>`</u> |   |           |       |
|------------|---|-----------|-------|
|            | Α | M6x35mm   | 28pcs |
| <b>®</b>   | В | Ø15x9.5mm | 28pcs |
|            | С | Ø6x30mm   | 36pcs |
|            | D | M4x35mm   | 14pcs |
|            | Е |           | 2pcs  |
| •          | F | M4x18mm   | 4pcs  |
|            | G | M7x50mm   | 4pcs  |
|            | Н | M4x55mm   | 2pcs  |
| >          | ı |           | 1pc   |
| •          | J | M3x12mm   | 28pcs |
| 0          | K |           | 2pcs  |
|            | L |           | 2pcs  |
|            | М |           | 4pcs  |

| *****                | CL | 2pcs |
|----------------------|----|------|
|                      | CR | 2pcs |
| <del>enet i me</del> | DL | 2pcs |
| sin , Tale           | DR | 2pcs |

3 2 3 1PC 4 1PC 1 1PC 1PC 1PC 7 1PC 1PC <u>(5)</u> **6** 1PC 8 2PCS 1PC 10 11 2PCS 12 9 1PC 2PCS 13 2PCS 14