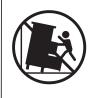

#### Children have died from furniture tipover.

- · ALWAYS secure it with an anchor device.
- NEVER allow children to stand, climb or hang on drawers, doors, or shelves.
- NEVER open more than one drawer at a time.
- · Place heavy items down low.
- Furniture type is at risk of toppling over.

NEVER put a TV on this furniture

This is a permanent label. Do not remove!

#### TOPPLING FURNITURE WARNING:

- It is strongly recommended that this product is permanently fixed to the wall.
- Please seek professional advice if you are in doubt of what fixing device to use.
- Regularly check that anchors are securely maintained.
- Use safety drawer locks to prevent children climbing.
- Stability of tall items may be affected by thick pile carpet or uneven floors.
- Do not place unanchored televisions on furniture .