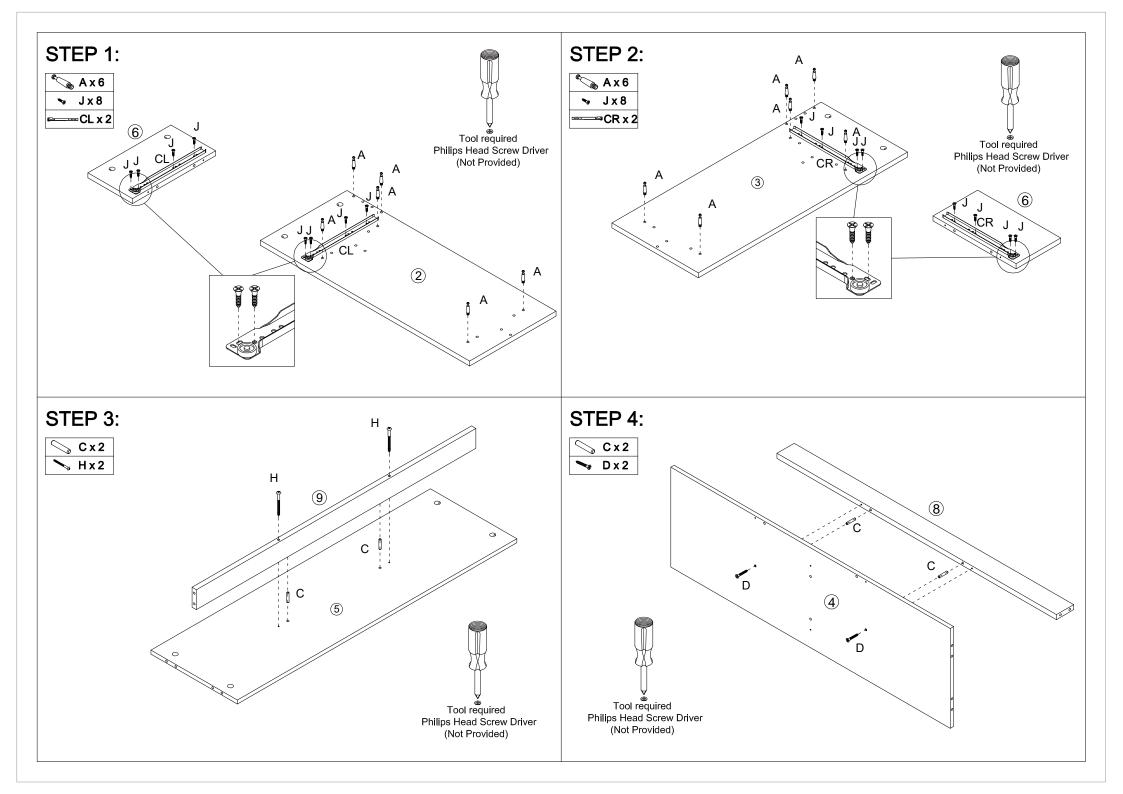

# Hardware List A M6x35mm 28pcs CL 2pcs

| @ <u>`</u> |   |           |       |
|------------|---|-----------|-------|
|            | Α | M6x35mm   | 28pcs |
| <b>®</b>   | В | Ø15x9.5mm | 28pcs |
|            | С | Ø6x30mm   | 36pcs |
|            | D | M4x35mm   | 14pcs |
|            | Е |           | 2pcs  |
| •          | F | M4x18mm   | 4pcs  |
|            | G | M7x50mm   | 4pcs  |
|            | Н | M4x55mm   | 2pcs  |
| >          | ı |           | 1pc   |
| •          | J | M3x12mm   | 28pcs |
| 0          | K |           | 2pcs  |
|            | L |           | 2pcs  |
|            | М |           | 4pcs  |

| *****                | CL | 2pcs |
|----------------------|----|------|
|                      | CR | 2pcs |
| <del>enet i me</del> | DL | 2pcs |
| sin , Tale           | DR | 2pcs |

3 2 3 1PC 4 1PC 1 1PC 1PC 1PC 7 1PC 1PC <u>(5)</u> **6** 1PC 8 2PCS 1PC 10 11 2PCS 12 9 1PC 2PCS 13 2PCS 14