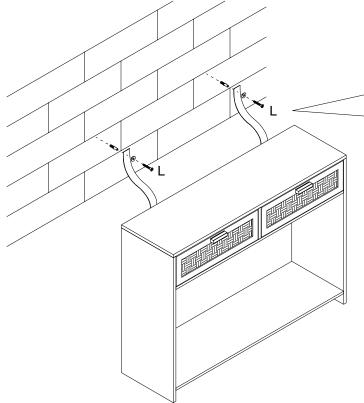

## **STEP 20:**

#### TOPPLING FURNITURE WARNING:

- It is strongly recommended that this product is permanently fixed to the wall.
- Please seek professional advice if you are in doubt of what fixing device to use.
- Regularly check that anchors are securely maintained.
- Use safety drawer locks to prevent children climbing.
- Stability of tall items may be affected by thick pile carpet or uneven floors.
- Do not place unanchored televisions on furniture .

**CAUTION:** for your safety when attaching the anchor fixings, please note the following:

 Check any electrical wires or plumbing inside the wall before drilling any holes (if you are unsure please seek professional advice from a qualified tradesperson).

WARNING: PLEASE SECURE YOUR FURNITURE WITH THE SUPPLIED WALL FIXING. SCAN THE CODE FOR MORE INFORMATION.