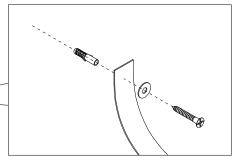

## **STEP 20:**

**CAUTION:** for your safety when attaching the anchor fixings, please note the following:

 Check any electrical wires or plumbing inside the wall before drilling any holes (if you are unsure please seek professional advice from a qualified tradesperson).

WARNING: PLEASE SECURE YOUR FURNITURE WITH THE SUPPLIED WALL FIXING. SCAN THE CODE FOR MORE INFORMATION.