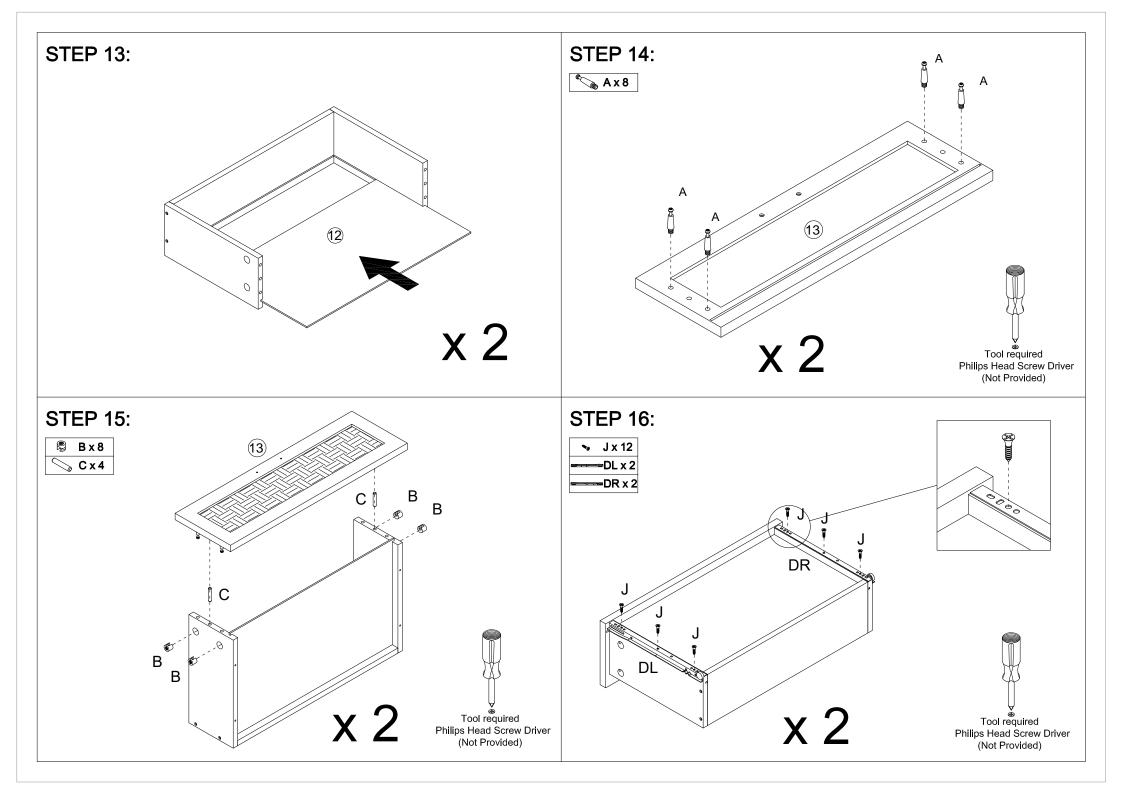

# Hardware List A M6x35mm 28pcs CL 2pcs

| @ <u>`</u> |   |           |       |
|------------|---|-----------|-------|
|            | Α | M6x35mm   | 28pcs |
| <b>®</b>   | В | Ø15x9.5mm | 28pcs |
|            | С | Ø6x30mm   | 36pcs |
|            | D | M4x35mm   | 14pcs |
|            | Е |           | 2pcs  |
| •          | F | M4x18mm   | 4pcs  |
|            | G | M7x50mm   | 4pcs  |
|            | Н | M4x55mm   | 2pcs  |
| >          | ı |           | 1pc   |
| •          | J | M3x12mm   | 28pcs |
| 0          | K |           | 2pcs  |
|            | L |           | 2pcs  |
|            | М |           | 4pcs  |

| *****                | CL | 2pcs |
|----------------------|----|------|
|                      | CR | 2pcs |
| <del>enet i me</del> | DL | 2pcs |
| sin , Tale           | DR | 2pcs |

3 2 3 1PC 4 1PC 1 1PC 1PC 1PC 7 1PC 1PC <u>(5)</u> **6** 1PC 8 2PCS 1PC 10 11 2PCS 12 9 1PC 2PCS 13 2PCS 14