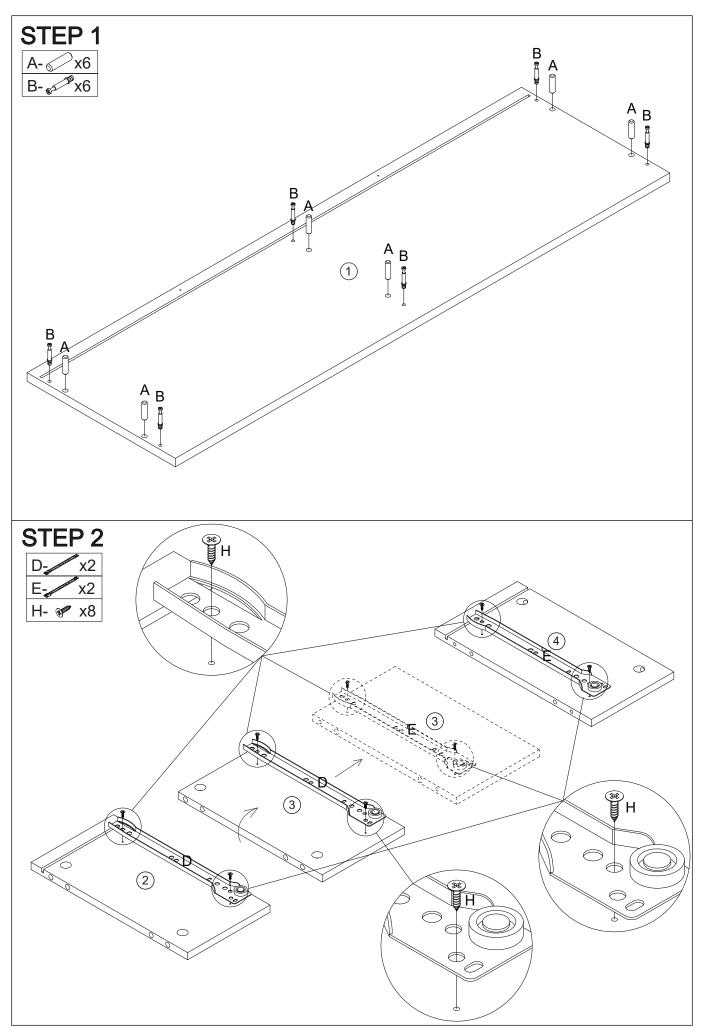

## MAXIMUM SAFE LOAD: 20KG FOR TOP, 15KG FOR SHELF, 5KG FOR EACH DRAWER.

| 1 Hardware List |               |   |        |       |          |   |        |       |                                                                                                                                                                                                                                                                                                                                                                                                                                                                                                                                                                                                                                                                                                     |   |         |       |
|-----------------|---------------|---|--------|-------|----------|---|--------|-------|-----------------------------------------------------------------------------------------------------------------------------------------------------------------------------------------------------------------------------------------------------------------------------------------------------------------------------------------------------------------------------------------------------------------------------------------------------------------------------------------------------------------------------------------------------------------------------------------------------------------------------------------------------------------------------------------------------|---|---------|-------|
|                 |               | А | 8x30mm | 12pcs | 12 M     | В | 6x35mm | 14pcs |                                                                                                                                                                                                                                                                                                                                                                                                                                                                                                                                                                                                                                                                                                     | С | 15x10mm | 14pcs |
|                 | <b>9</b> 7    | D |        | 2pcs  | £35      | Е |        | 2pcs  | and the second se | F |         | 2pcs  |
|                 |               | G |        | 2pcs  | (S. Dana | Н | 3x12mm | 18pcs | I MANDA                                                                                                                                                                                                                                                                                                                                                                                                                                                                                                                                                                                                                                                                                             | I | 7x50mm  | 6pcs  |
|                 |               | J |        | 1pc   | (a) MM   | К | 6x12mm | 16pcs |                                                                                                                                                                                                                                                                                                                                                                                                                                                                                                                                                                                                                                                                                                     | L | 6x30mm  | 20pcs |
|                 | & IIIIIIIIIII | Μ | 4x30mm | 8pcs  |          | Ν |        | 2pcs  | Opposition                                                                                                                                                                                                                                                                                                                                                                                                                                                                                                                                                                                                                                                                                          | 0 | 4x25mm  | 4pcs  |
|                 |               | Ρ |        | 2pcs  | 0        | Q |        | 4pcs  | O Partie                                                                                                                                                                                                                                                                                                                                                                                                                                                                                                                                                                                                                                                                                            | R |         | 2pcs  |
|                 | 8 mmmmmm      | S | 4x40mm | 2pcs  |          | Т |        | 4pcs  | (*) Junior                                                                                                                                                                                                                                                                                                                                                                                                                                                                                                                                                                                                                                                                                          | U | 3x14mm  | 4pcs  |