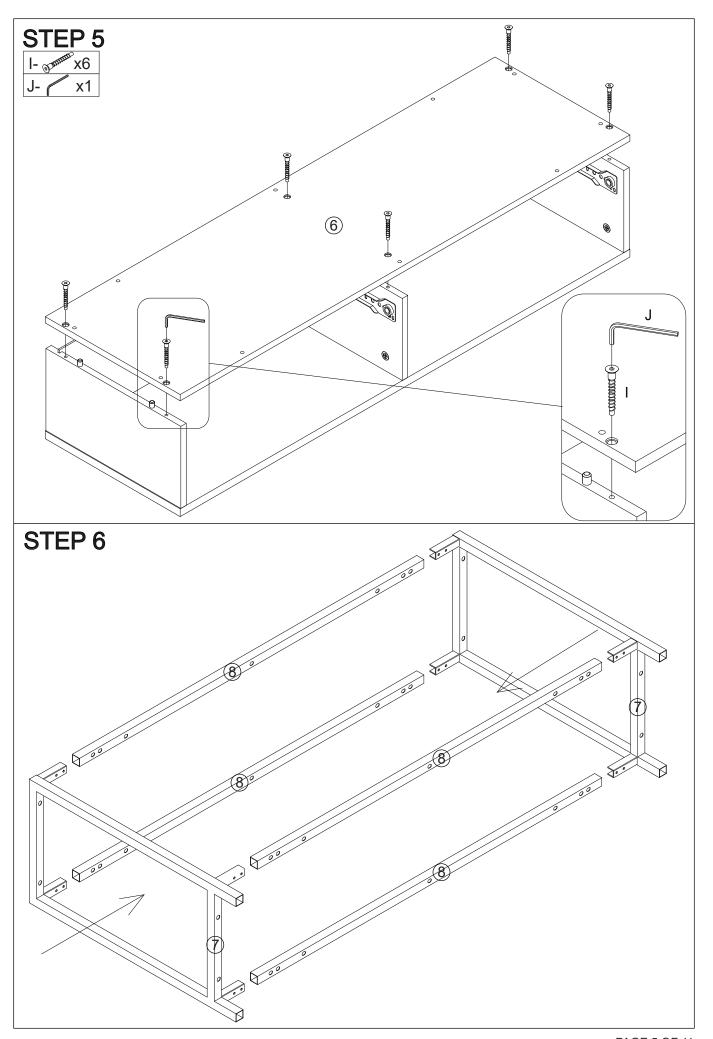

## MAXIMUM SAFE LOAD: 20KG FOR TOP, 15KG FOR SHELF, 5KG FOR EACH DRAWER.

| 1 Hardware List |               |   |        |       |          |   |        |       |                                                                                                                                                                                                                                                                                                                                                                                                                                                                                                                                                                                                                                                                                                     |   |         |       |
|-----------------|---------------|---|--------|-------|----------|---|--------|-------|-----------------------------------------------------------------------------------------------------------------------------------------------------------------------------------------------------------------------------------------------------------------------------------------------------------------------------------------------------------------------------------------------------------------------------------------------------------------------------------------------------------------------------------------------------------------------------------------------------------------------------------------------------------------------------------------------------|---|---------|-------|
|                 |               | А | 8x30mm | 12pcs | 12 M     | В | 6x35mm | 14pcs |                                                                                                                                                                                                                                                                                                                                                                                                                                                                                                                                                                                                                                                                                                     | С | 15x10mm | 14pcs |
|                 | <b>9</b> 7    | D |        | 2pcs  | £35      | Е |        | 2pcs  | and the second se | F |         | 2pcs  |
|                 |               | G |        | 2pcs  | (S. Dana | Н | 3x12mm | 18pcs | I MANDA                                                                                                                                                                                                                                                                                                                                                                                                                                                                                                                                                                                                                                                                                             | I | 7x50mm  | 6pcs  |
|                 |               | J |        | 1pc   | (a) MM   | К | 6x12mm | 16pcs |                                                                                                                                                                                                                                                                                                                                                                                                                                                                                                                                                                                                                                                                                                     | L | 6x30mm  | 20pcs |
|                 | & IIIIIIIIIII | Μ | 4x30mm | 8pcs  |          | Ν |        | 2pcs  | Opposition                                                                                                                                                                                                                                                                                                                                                                                                                                                                                                                                                                                                                                                                                          | 0 | 4x25mm  | 4pcs  |
|                 |               | Ρ |        | 2pcs  | 0        | Q |        | 4pcs  | O Partie                                                                                                                                                                                                                                                                                                                                                                                                                                                                                                                                                                                                                                                                                            | R |         | 2pcs  |
|                 | 8 mmmmmm      | S | 4x40mm | 2pcs  |          | Т |        | 4pcs  | (*) Junior                                                                                                                                                                                                                                                                                                                                                                                                                                                                                                                                                                                                                                                                                          | U | 3x14mm  | 4pcs  |