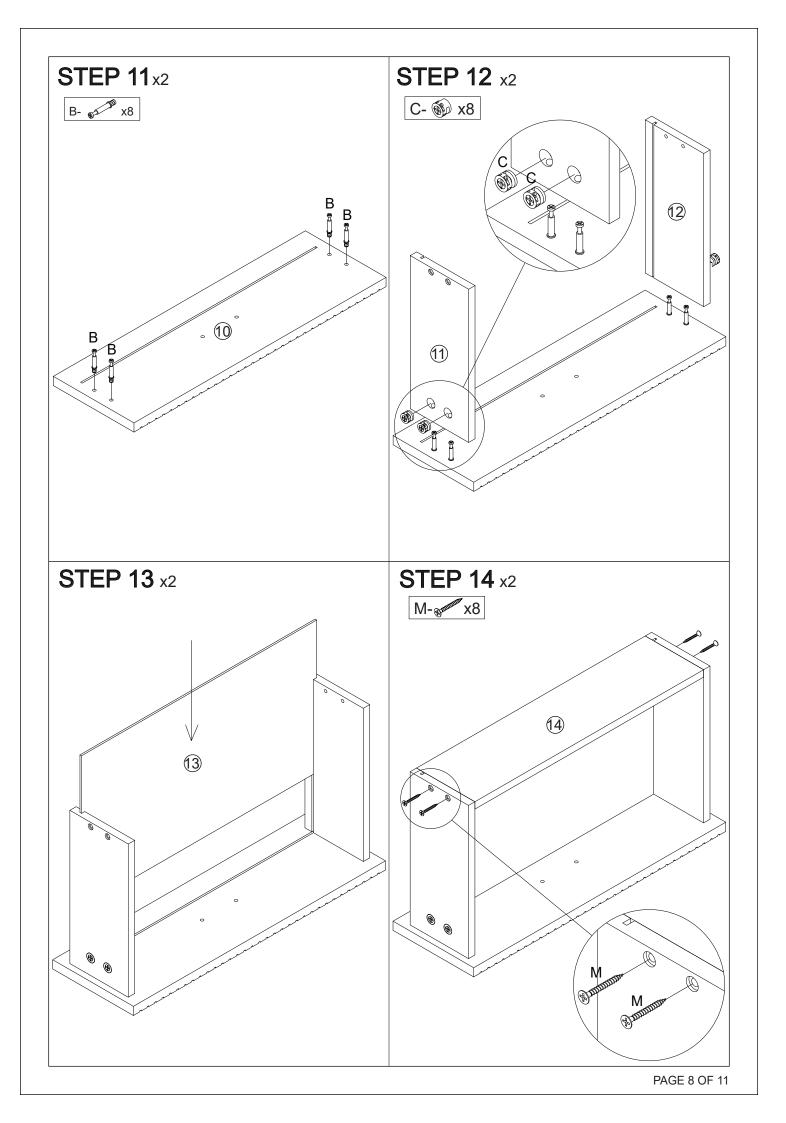

## MAXIMUM SAFE LOAD: 20KG FOR TOP, 15KG FOR SHELF, 5KG FOR EACH DRAWER.

| 1 Hardware List |               |   |        |       |          |   |        |       |                                                                                                                                                                                                                                                                                                                                                                                                                                                                                                                                                                                                                                                                                                     |   |         |       |
|-----------------|---------------|---|--------|-------|----------|---|--------|-------|-----------------------------------------------------------------------------------------------------------------------------------------------------------------------------------------------------------------------------------------------------------------------------------------------------------------------------------------------------------------------------------------------------------------------------------------------------------------------------------------------------------------------------------------------------------------------------------------------------------------------------------------------------------------------------------------------------|---|---------|-------|
|                 |               | А | 8x30mm | 12pcs | 12 M     | В | 6x35mm | 14pcs |                                                                                                                                                                                                                                                                                                                                                                                                                                                                                                                                                                                                                                                                                                     | С | 15x10mm | 14pcs |
|                 | <b>9</b> 7    | D |        | 2pcs  | £35      | Е |        | 2pcs  | and the second se | F |         | 2pcs  |
|                 |               | G |        | 2pcs  | (S. Dana | Н | 3x12mm | 18pcs | I MANDA                                                                                                                                                                                                                                                                                                                                                                                                                                                                                                                                                                                                                                                                                             | I | 7x50mm  | 6pcs  |
|                 |               | J |        | 1pc   | (a) MM   | К | 6x12mm | 16pcs |                                                                                                                                                                                                                                                                                                                                                                                                                                                                                                                                                                                                                                                                                                     | L | 6x30mm  | 20pcs |
|                 | & IIIIIIIIIII | Μ | 4x30mm | 8pcs  |          | Ν |        | 2pcs  | Opposition                                                                                                                                                                                                                                                                                                                                                                                                                                                                                                                                                                                                                                                                                          | 0 | 4x25mm  | 4pcs  |
|                 |               | Ρ |        | 2pcs  | 0        | Q |        | 4pcs  | O Partie                                                                                                                                                                                                                                                                                                                                                                                                                                                                                                                                                                                                                                                                                            | R |         | 2pcs  |
|                 | 8 mmmmmm      | S | 4x40mm | 2pcs  |          | Т |        | 4pcs  | (*) Junior                                                                                                                                                                                                                                                                                                                                                                                                                                                                                                                                                                                                                                                                                          | U | 3x14mm  | 4pcs  |