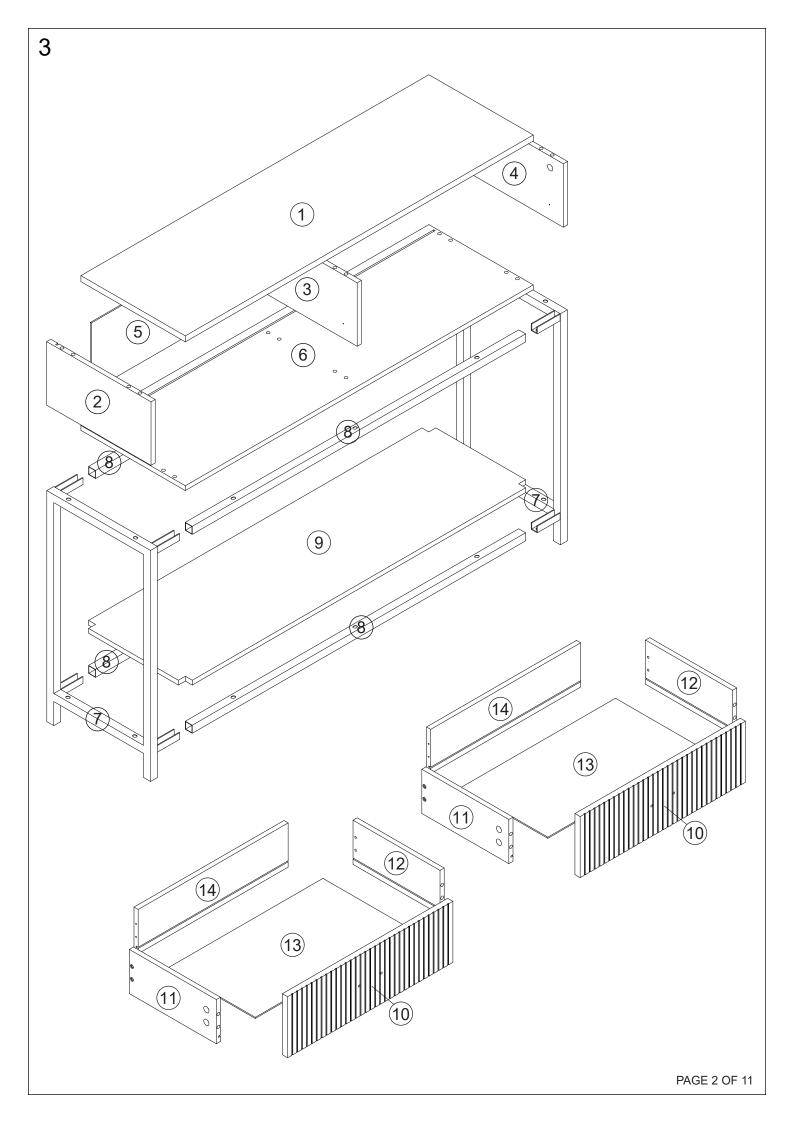

|     |      |    | e    | °  |      |    | en total     |  |  |
|-----|------|----|------|----|------|----|--------------|--|--|
| 1   | 1pc  | 2  | 1рс  | 3  | 1рс  | 4  | 1рс          |  |  |
|     |      |    |      |    |      | Ę  |              |  |  |
| 5   | 1pc  | 6  | 1рс  | 7  | 2pcs | 8  | 4pcs         |  |  |
| E   |      |    |      |    | °°°  |    | °°°          |  |  |
| 9   | 1pc  | 10 | 2pcs | 11 | 2pcs | 12 | 2pcs         |  |  |
|     |      |    |      |    |      |    |              |  |  |
| 13  | 2pcs | 14 | 2pcs |    |      |    |              |  |  |
| · I |      |    |      |    |      |    | PAGE 1 OF 11 |  |  |