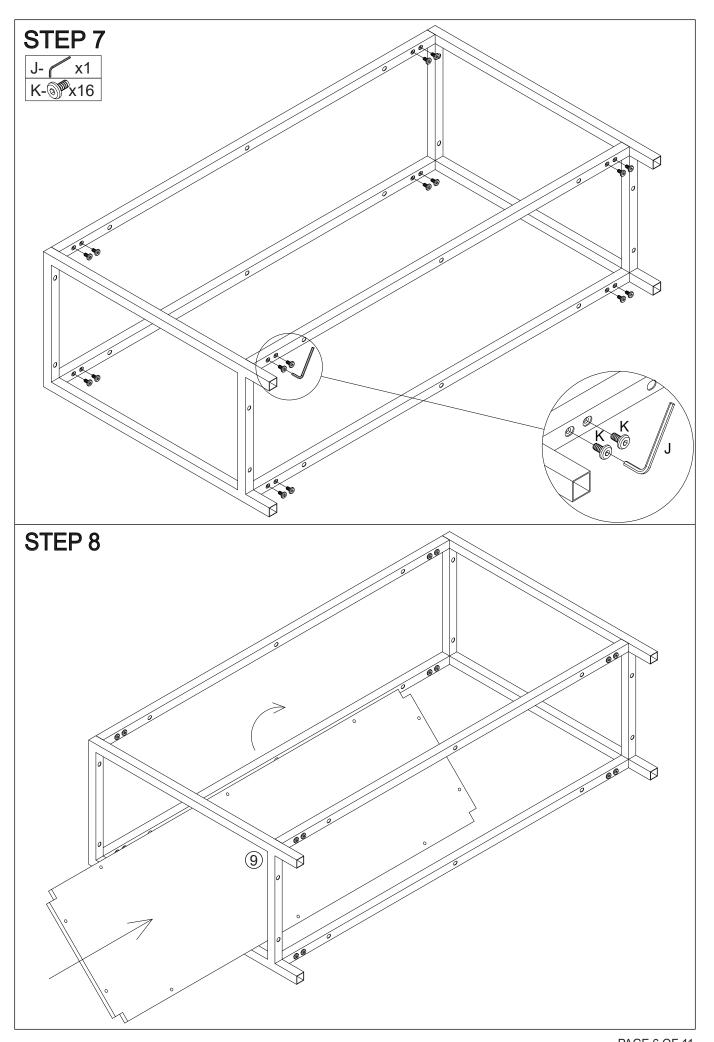

## MAXIMUM SAFE LOAD: 20KG FOR TOP, 15KG FOR SHELF, 5KG FOR EACH DRAWER.

| 1 Hardware List |               |   |        |       |          |   |        |       |                                                                                                                                                                                                                                                                                                                                                                                                                                                                                                                                                                                                                                                                                                     |   |         |       |
|-----------------|---------------|---|--------|-------|----------|---|--------|-------|-----------------------------------------------------------------------------------------------------------------------------------------------------------------------------------------------------------------------------------------------------------------------------------------------------------------------------------------------------------------------------------------------------------------------------------------------------------------------------------------------------------------------------------------------------------------------------------------------------------------------------------------------------------------------------------------------------|---|---------|-------|
|                 |               | А | 8x30mm | 12pcs | 12 M     | В | 6x35mm | 14pcs |                                                                                                                                                                                                                                                                                                                                                                                                                                                                                                                                                                                                                                                                                                     | С | 15x10mm | 14pcs |
|                 | <b>9</b> 7    | D |        | 2pcs  | £35      | Е |        | 2pcs  | and the second se | F |         | 2pcs  |
|                 |               | G |        | 2pcs  | (S. Dana | Н | 3x12mm | 18pcs | I MANDA                                                                                                                                                                                                                                                                                                                                                                                                                                                                                                                                                                                                                                                                                             | I | 7x50mm  | 6pcs  |
|                 |               | J |        | 1pc   | (a) MM   | К | 6x12mm | 16pcs |                                                                                                                                                                                                                                                                                                                                                                                                                                                                                                                                                                                                                                                                                                     | L | 6x30mm  | 20pcs |
|                 | & IIIIIIIIIII | Μ | 4x30mm | 8pcs  |          | Ν |        | 2pcs  | Opposition                                                                                                                                                                                                                                                                                                                                                                                                                                                                                                                                                                                                                                                                                          | 0 | 4x25mm  | 4pcs  |
|                 |               | Ρ |        | 2pcs  | 0        | Q |        | 4pcs  | O Partie                                                                                                                                                                                                                                                                                                                                                                                                                                                                                                                                                                                                                                                                                            | R |         | 2pcs  |
|                 | 8 mmmmmm      | S | 4x40mm | 2pcs  |          | Т |        | 4pcs  | (*) Junior                                                                                                                                                                                                                                                                                                                                                                                                                                                                                                                                                                                                                                                                                          | U | 3x14mm  | 4pcs  |