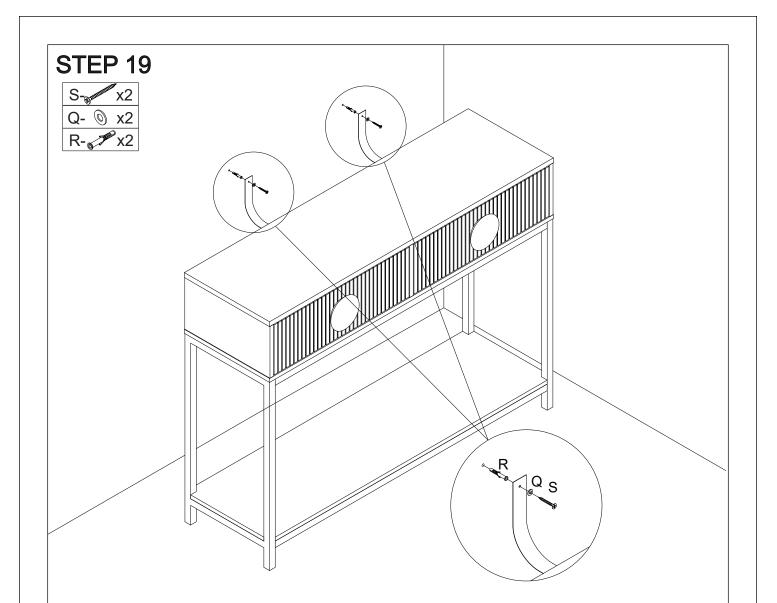

## MAXIMUM SAFE LOAD: 20KG FOR TOP, 15KG FOR SHELF, 5KG FOR EACH DRAWER.

| 1 Hardware List |               |   |        |       |          |   |        |       |                                                                                                                                                                                                                                                                                                                                                                                                                                                                                                                                                                                                                                                                                                     |   |         |       |
|-----------------|---------------|---|--------|-------|----------|---|--------|-------|-----------------------------------------------------------------------------------------------------------------------------------------------------------------------------------------------------------------------------------------------------------------------------------------------------------------------------------------------------------------------------------------------------------------------------------------------------------------------------------------------------------------------------------------------------------------------------------------------------------------------------------------------------------------------------------------------------|---|---------|-------|
|                 |               | А | 8x30mm | 12pcs | 12 M     | В | 6x35mm | 14pcs |                                                                                                                                                                                                                                                                                                                                                                                                                                                                                                                                                                                                                                                                                                     | С | 15x10mm | 14pcs |
|                 | <b>9</b> 7    | D |        | 2pcs  | £35      | Е |        | 2pcs  | and the second se | F |         | 2pcs  |
|                 |               | G |        | 2pcs  | (S. Dana | Н | 3x12mm | 18pcs | I MANDA                                                                                                                                                                                                                                                                                                                                                                                                                                                                                                                                                                                                                                                                                             | I | 7x50mm  | 6pcs  |
|                 |               | J |        | 1pc   | (a) MM   | К | 6x12mm | 16pcs |                                                                                                                                                                                                                                                                                                                                                                                                                                                                                                                                                                                                                                                                                                     | L | 6x30mm  | 20pcs |
|                 | & IIIIIIIIIII | Μ | 4x30mm | 8pcs  |          | Ν |        | 2pcs  | Opposition                                                                                                                                                                                                                                                                                                                                                                                                                                                                                                                                                                                                                                                                                          | 0 | 4x25mm  | 4pcs  |
|                 |               | Ρ |        | 2pcs  | 0        | Q |        | 4pcs  | O Partie                                                                                                                                                                                                                                                                                                                                                                                                                                                                                                                                                                                                                                                                                            | R |         | 2pcs  |
|                 | 8 mmmmmm      | S | 4x40mm | 2pcs  |          | Т |        | 4pcs  | (*) Junior                                                                                                                                                                                                                                                                                                                                                                                                                                                                                                                                                                                                                                                                                          | U | 3x14mm  | 4pcs  |