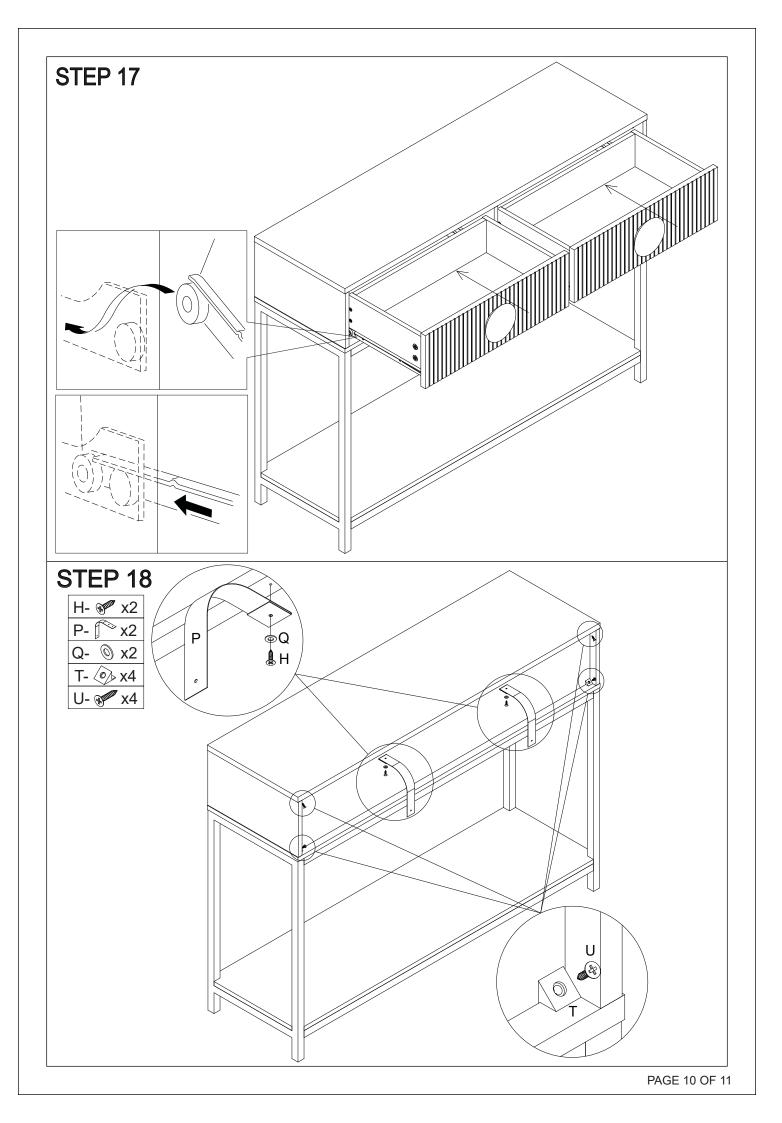

## MAXIMUM SAFE LOAD: 20KG FOR TOP, 15KG FOR SHELF, 5KG FOR EACH DRAWER.

| 1 Hardware List |               |   |        |       |          |   |        |       |                                                                                                                                                                                                                                                                                                                                                                                                                                                                                                                                                                                                                                                                                                     |   |         |       |
|-----------------|---------------|---|--------|-------|----------|---|--------|-------|-----------------------------------------------------------------------------------------------------------------------------------------------------------------------------------------------------------------------------------------------------------------------------------------------------------------------------------------------------------------------------------------------------------------------------------------------------------------------------------------------------------------------------------------------------------------------------------------------------------------------------------------------------------------------------------------------------|---|---------|-------|
|                 |               | А | 8x30mm | 12pcs | 12 M     | В | 6x35mm | 14pcs |                                                                                                                                                                                                                                                                                                                                                                                                                                                                                                                                                                                                                                                                                                     | С | 15x10mm | 14pcs |
|                 | <b>9</b> 7    | D |        | 2pcs  | £35      | Е |        | 2pcs  | and the second se | F |         | 2pcs  |
|                 |               | G |        | 2pcs  | (S. Dana | Н | 3x12mm | 18pcs | I MANDA                                                                                                                                                                                                                                                                                                                                                                                                                                                                                                                                                                                                                                                                                             | I | 7x50mm  | 6pcs  |
|                 |               | J |        | 1pc   | (a) MM   | К | 6x12mm | 16pcs |                                                                                                                                                                                                                                                                                                                                                                                                                                                                                                                                                                                                                                                                                                     | L | 6x30mm  | 20pcs |
|                 | & IIIIIIIIIII | Μ | 4x30mm | 8pcs  |          | Ν |        | 2pcs  | Opposition                                                                                                                                                                                                                                                                                                                                                                                                                                                                                                                                                                                                                                                                                          | 0 | 4x25mm  | 4pcs  |
|                 |               | Ρ |        | 2pcs  | 0        | Q |        | 4pcs  | O Partie                                                                                                                                                                                                                                                                                                                                                                                                                                                                                                                                                                                                                                                                                            | R |         | 2pcs  |
|                 | 8 mmmmmm      | S | 4x40mm | 2pcs  |          | Т |        | 4pcs  | (*) Junior                                                                                                                                                                                                                                                                                                                                                                                                                                                                                                                                                                                                                                                                                          | U | 3x14mm  | 4pcs  |