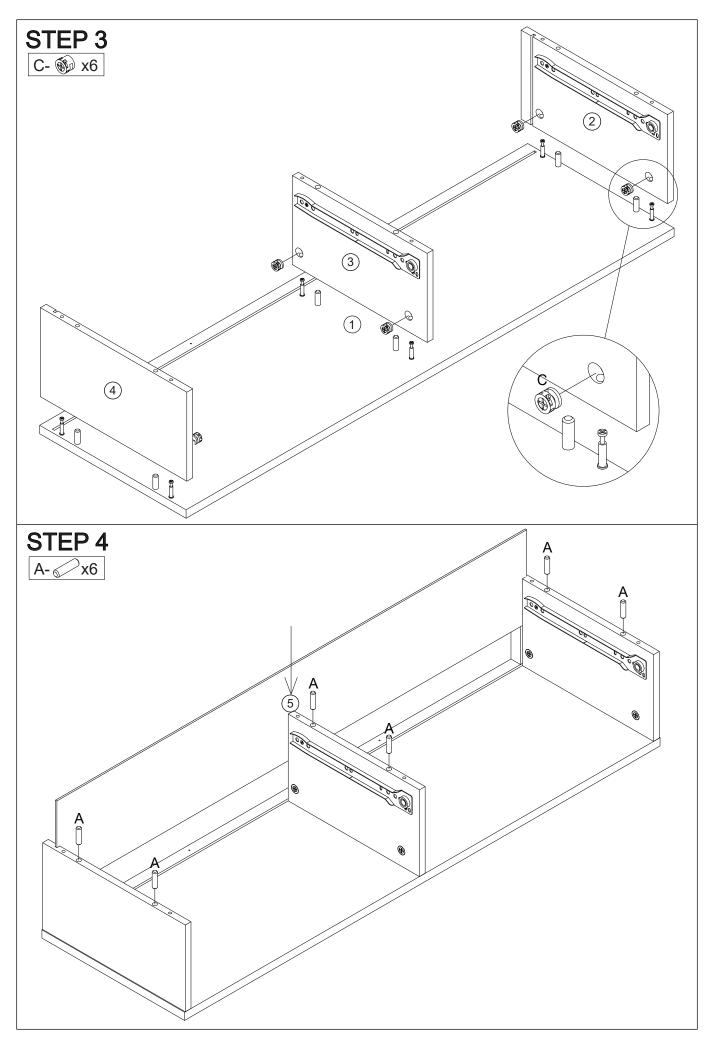

## MAXIMUM SAFE LOAD: 20KG FOR TOP, 15KG FOR SHELF, 5KG FOR EACH DRAWER.

| 1 Hardware List |               |   |        |       |          |   |        |       |                                                                                                                                                                                                                                                                                                                                                                                                                                                                                                                                                                                                                                                                                                     |   |         |       |
|-----------------|---------------|---|--------|-------|----------|---|--------|-------|-----------------------------------------------------------------------------------------------------------------------------------------------------------------------------------------------------------------------------------------------------------------------------------------------------------------------------------------------------------------------------------------------------------------------------------------------------------------------------------------------------------------------------------------------------------------------------------------------------------------------------------------------------------------------------------------------------|---|---------|-------|
|                 |               | А | 8x30mm | 12pcs | 12 M     | В | 6x35mm | 14pcs |                                                                                                                                                                                                                                                                                                                                                                                                                                                                                                                                                                                                                                                                                                     | С | 15x10mm | 14pcs |
|                 | <b>9</b> 7    | D |        | 2pcs  | £35      | Е |        | 2pcs  | and the second se | F |         | 2pcs  |
|                 |               | G |        | 2pcs  | (S. Dana | Н | 3x12mm | 18pcs | I MANDA                                                                                                                                                                                                                                                                                                                                                                                                                                                                                                                                                                                                                                                                                             | I | 7x50mm  | 6pcs  |
|                 |               | J |        | 1pc   | (a) MM   | К | 6x12mm | 16pcs |                                                                                                                                                                                                                                                                                                                                                                                                                                                                                                                                                                                                                                                                                                     | L | 6x30mm  | 20pcs |
|                 | & IIIIIIIIIII | Μ | 4x30mm | 8pcs  |          | Ν |        | 2pcs  | Opposition                                                                                                                                                                                                                                                                                                                                                                                                                                                                                                                                                                                                                                                                                          | 0 | 4x25mm  | 4pcs  |
|                 |               | Ρ |        | 2pcs  | 0        | Q |        | 4pcs  | O Partie                                                                                                                                                                                                                                                                                                                                                                                                                                                                                                                                                                                                                                                                                            | R |         | 2pcs  |
|                 | 8 mmmmmm      | S | 4x40mm | 2pcs  |          | Т |        | 4pcs  | (*) Junior                                                                                                                                                                                                                                                                                                                                                                                                                                                                                                                                                                                                                                                                                          | U | 3x14mm  | 4pcs  |