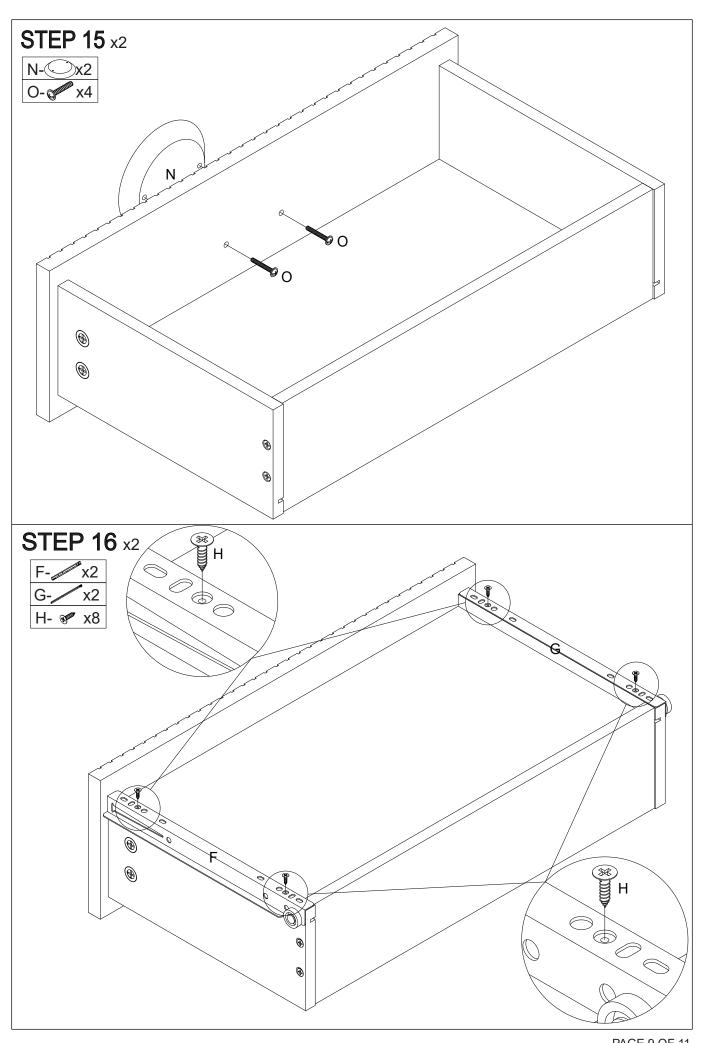

## MAXIMUM SAFE LOAD: 20KG FOR TOP, 15KG FOR SHELF, 5KG FOR EACH DRAWER.

| 1 Hardware List |               |   |        |       |          |   |        |       |                                                                                                                                                                                                                                                                                                                                                                                                                                                                                                                                                                                                                                                                                                     |   |         |       |
|-----------------|---------------|---|--------|-------|----------|---|--------|-------|-----------------------------------------------------------------------------------------------------------------------------------------------------------------------------------------------------------------------------------------------------------------------------------------------------------------------------------------------------------------------------------------------------------------------------------------------------------------------------------------------------------------------------------------------------------------------------------------------------------------------------------------------------------------------------------------------------|---|---------|-------|
|                 |               | А | 8x30mm | 12pcs | 12 M     | В | 6x35mm | 14pcs |                                                                                                                                                                                                                                                                                                                                                                                                                                                                                                                                                                                                                                                                                                     | С | 15x10mm | 14pcs |
|                 | <b>9</b> 7    | D |        | 2pcs  | £35      | Е |        | 2pcs  | and the second se | F |         | 2pcs  |
|                 |               | G |        | 2pcs  | (S. Dana | Н | 3x12mm | 18pcs | I MANDA                                                                                                                                                                                                                                                                                                                                                                                                                                                                                                                                                                                                                                                                                             | I | 7x50mm  | 6pcs  |
|                 |               | J |        | 1pc   | (a) MM   | К | 6x12mm | 16pcs |                                                                                                                                                                                                                                                                                                                                                                                                                                                                                                                                                                                                                                                                                                     | L | 6x30mm  | 20pcs |
|                 | & IIIIIIIIIII | Μ | 4x30mm | 8pcs  |          | Ν |        | 2pcs  | Opposition                                                                                                                                                                                                                                                                                                                                                                                                                                                                                                                                                                                                                                                                                          | 0 | 4x25mm  | 4pcs  |
|                 |               | Ρ |        | 2pcs  | 0        | Q |        | 4pcs  | O Partie                                                                                                                                                                                                                                                                                                                                                                                                                                                                                                                                                                                                                                                                                            | R |         | 2pcs  |
|                 | 8 mmmmmm      | S | 4x40mm | 2pcs  |          | Т |        | 4pcs  | (*) Junior                                                                                                                                                                                                                                                                                                                                                                                                                                                                                                                                                                                                                                                                                          | U | 3x14mm  | 4pcs  |