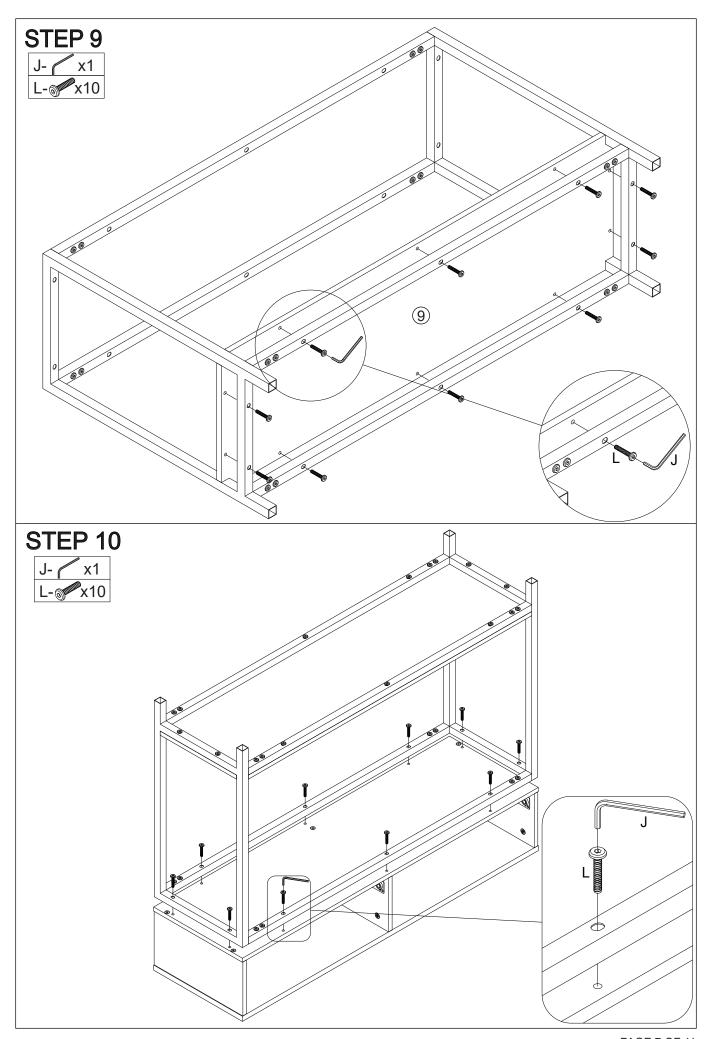

## MAXIMUM SAFE LOAD: 20KG FOR TOP, 15KG FOR SHELF, 5KG FOR EACH DRAWER.

| 1 Hardware List |               |   |        |       |          |   |        |       |                                                                                                                                                                                                                                                                                                                                                                                                                                                                                                                                                                                                                                                                                                     |   |         |       |
|-----------------|---------------|---|--------|-------|----------|---|--------|-------|-----------------------------------------------------------------------------------------------------------------------------------------------------------------------------------------------------------------------------------------------------------------------------------------------------------------------------------------------------------------------------------------------------------------------------------------------------------------------------------------------------------------------------------------------------------------------------------------------------------------------------------------------------------------------------------------------------|---|---------|-------|
|                 |               | А | 8x30mm | 12pcs | 12 M     | В | 6x35mm | 14pcs |                                                                                                                                                                                                                                                                                                                                                                                                                                                                                                                                                                                                                                                                                                     | С | 15x10mm | 14pcs |
|                 | <b>9</b> 7    | D |        | 2pcs  | £35      | Е |        | 2pcs  | and the second se | F |         | 2pcs  |
|                 |               | G |        | 2pcs  | (S. Dana | Н | 3x12mm | 18pcs | I MANDA                                                                                                                                                                                                                                                                                                                                                                                                                                                                                                                                                                                                                                                                                             | I | 7x50mm  | 6pcs  |
|                 |               | J |        | 1pc   | (a) MM   | К | 6x12mm | 16pcs |                                                                                                                                                                                                                                                                                                                                                                                                                                                                                                                                                                                                                                                                                                     | L | 6x30mm  | 20pcs |
|                 | & IIIIIIIIIII | Μ | 4x30mm | 8pcs  |          | Ν |        | 2pcs  | Opposition                                                                                                                                                                                                                                                                                                                                                                                                                                                                                                                                                                                                                                                                                          | 0 | 4x25mm  | 4pcs  |
|                 |               | Ρ |        | 2pcs  | 0        | Q |        | 4pcs  | O Partie                                                                                                                                                                                                                                                                                                                                                                                                                                                                                                                                                                                                                                                                                            | R |         | 2pcs  |
|                 | 8 mmmmmm      | S | 4x40mm | 2pcs  |          | Т |        | 4pcs  | (*) Junior                                                                                                                                                                                                                                                                                                                                                                                                                                                                                                                                                                                                                                                                                          | U | 3x14mm  | 4pcs  |