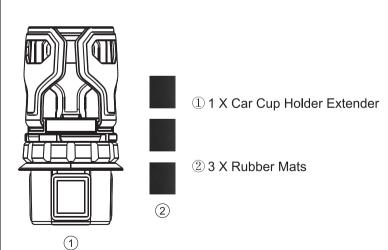

## Instruction Manual Car Cup Holder Adjustable

Keycode: 43511426



## **Operation Tutorial**





2.Turn Knob 1 clockwise to expand the base, ensure all 3 legs make contact with the wall of the cup holder.



4.To remove, turn Knob 1 counterclockwise.



1.Put the base into the car holder.



3.Turn Knob 2 clockwise to adjust the cup holder extender to fit.

## 

ZIX WARNING:
PLEASE KEEP CAR CUP HOLDER AWAY FROM THE
CHILDREN. DO NOT PLACE THE HOT DRINKS WITHOUT
CAPS IN THE CUP HOLDER. OTHERWISE, THE CONTENS
MAY SPILL WHILE THE VEHICLE IS BEING DRIVEN.

CARE INSTRUCTIONS: WIPE CLEAN WITH A DAMP CLOTH. DO NOT USE ABRASIVE MATERIALS OR SOLVENTS. ENSURE ITEM IS CLEAN AND 100% DRY BEFORE STORING.

MADE IN CHINA