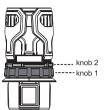

## **Operation Tutorial**

2.Turn Knob 1 clockwise to expand the base, ensure all 3 legs make contact with the wall of the cup holder.

4.To remove, turn Knob 1 counterclockwise.

1.Put the base into the car holder.

3.Turn Knob 2 clockwise to adjust the cup holder extender to fit.