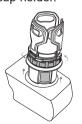

## **Operation Tutorial**

2.Turn Knob 1 clockwise to expand the base, ensure all 3 legs make contact with the wall of the cup holder.

4.To remove, turn Knob 1 counterclockwise.

1.Put the base into the car holder.