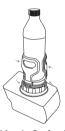

## **Operation Tutorial**

2.Turn Knob 1 clockwise to expand the base, ensure all 3 legs make contact with the wall of the cup holder.

4.To remove, turn Knob 1 counterclockwise.

1.Put the base into the car holder.

3.Turn Knob 2 clockwise to adjust the cup holder extender to fit.