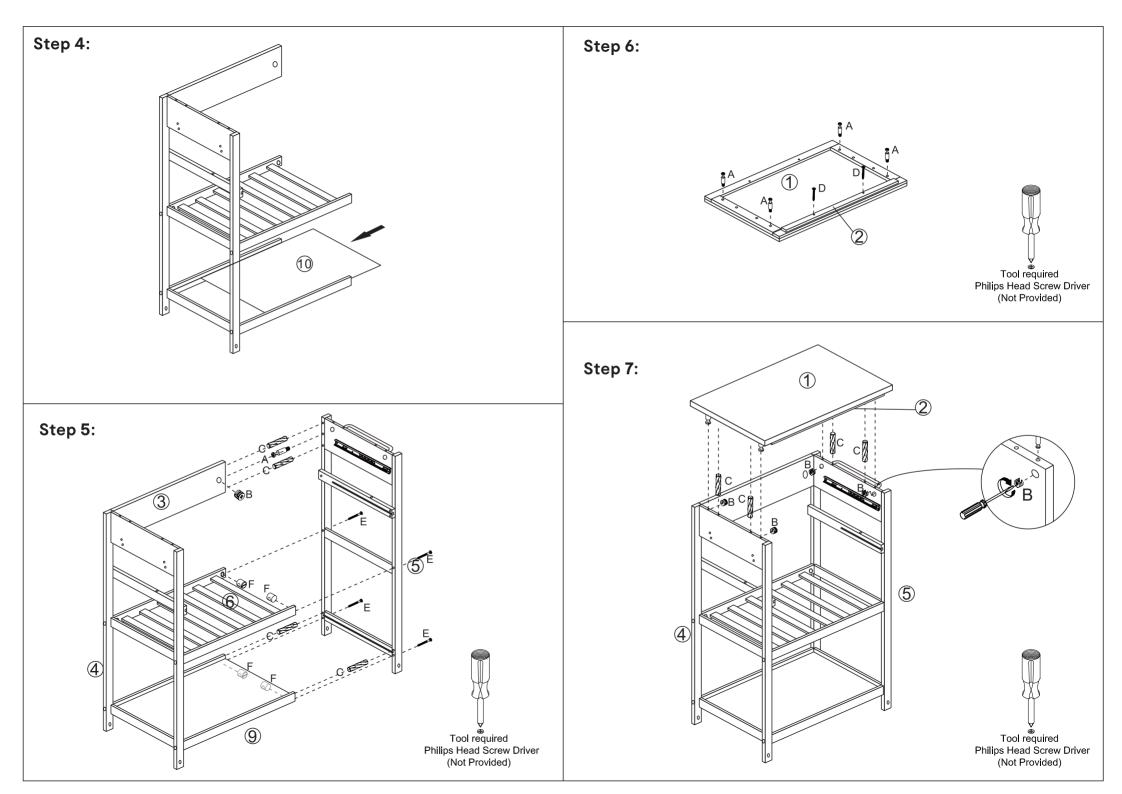

## Assembly Instructions 43512959 WHITE KITCHEN TROLLEY

MAXIMUM SAFE LOAD: 15KGS FOR TOP PANEL 3KGS FOR DRAWER, 5KGS FOR SLOTTED SHELF 5KGS FOR WIRE BASKET, 5KGS FOR BOTTOM SHELF, 1KGS FOR METAL HOOK, 1KGS FOR TOWEL RACK.

| <b>\$</b> 5.7   | Α | Ø6x35mm  | 10PCS |  |
|-----------------|---|----------|-------|--|
|                 | В |          | 10PCS |  |
|                 | С | Ø6x30mm  | 12PCS |  |
| Banana          | D | Ø4x30mm  | 12PCS |  |
| 0               | Е | Ø 6x70mm | 8PCS  |  |
| 6               | F |          | 8PCS  |  |
| Dogg            | G | Ø3x14mm  | 4PCS  |  |
| <b>Burnanga</b> | Ι | Ø3x30mm  | 2PCS  |  |
|                 | Ī |          | 1PC   |  |

|      | J |         | 1PC  |
|------|---|---------|------|
|      | K |         | 2PCS |
|      | L |         | 2PCS |
| 0    | М | Ø6x30mm | 4PCS |
|      | Ν |         | 2PCS |
| 0    | 0 |         | 4PCS |
| 0    | Р |         | 8PCS |
| Co S | Q |         | 1PC  |
| 8    | R |         | 2PCS |