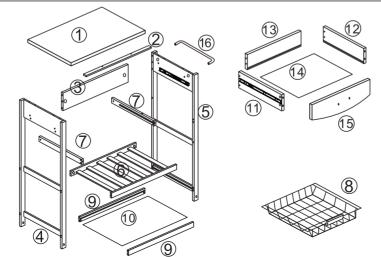

## Assembly Instructions 43512959 WHITE KITCHEN TROLLEY

MAXIMUM SAFE LOAD: 15KGS FOR TOP PANEL 3KGS FOR DRAWER, 5KGS FOR SLOTTED SHELF 5KGS FOR WIRE BASKET, 5KGS FOR BOTTOM SHELF, 1KGS FOR METAL HOOK, 1KGS FOR TOWEL RACK.

| <b>\$</b> 5.7   | Α | Ø6x35mm  | 10PCS |  |
|-----------------|---|----------|-------|--|
|                 | В |          | 10PCS |  |
|                 | С | Ø6x30mm  | 12PCS |  |
| Banana          | D | Ø4x30mm  | 12PCS |  |
| 0               | Е | Ø 6x70mm | 8PCS  |  |
| 6               | F |          | 8PCS  |  |
| Dogg            | G | Ø3x14mm  | 4PCS  |  |
| <b>Burnanga</b> | Ι | Ø3x30mm  | 2PCS  |  |
|                 | Ī |          | 1PC   |  |