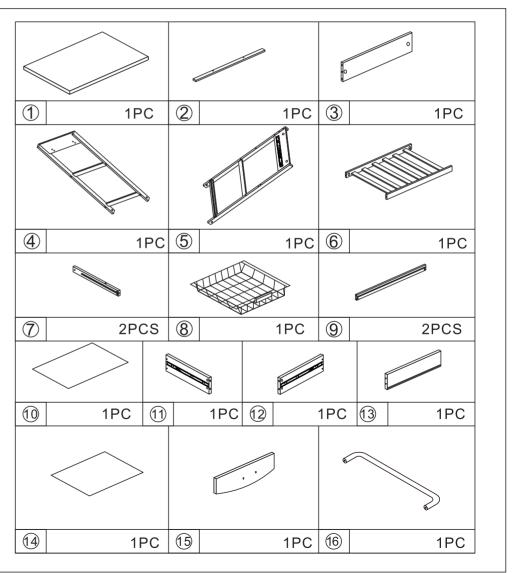

## Assembly Instructions 43512959 WHITE KITCHEN TROLLEY

MAXIMUM SAFE LOAD: 15KGS FOR TOP PANEL 3KGS FOR DRAWER, 5KGS FOR SLOTTED SHELF 5KGS FOR WIRE BASKET, 5KGS FOR BOTTOM SHELF, 1KGS FOR METAL HOOK, 1KGS FOR TOWEL RACK.

| <b>\$</b> 5.7   | Α | Ø6x35mm  | 10PCS |  |
|-----------------|---|----------|-------|--|
|                 | В |          | 10PCS |  |
|                 | С | Ø6x30mm  | 12PCS |  |
| Banana          | D | Ø4x30mm  | 12PCS |  |
| 0               | Е | Ø 6x70mm | 8PCS  |  |
| 6               | F |          | 8PCS  |  |
| Dogg            | G | Ø3x14mm  | 4PCS  |  |
| <b>Burnanga</b> | Ι | Ø3x30mm  | 2PCS  |  |
|                 | Ī |          | 1PC   |  |