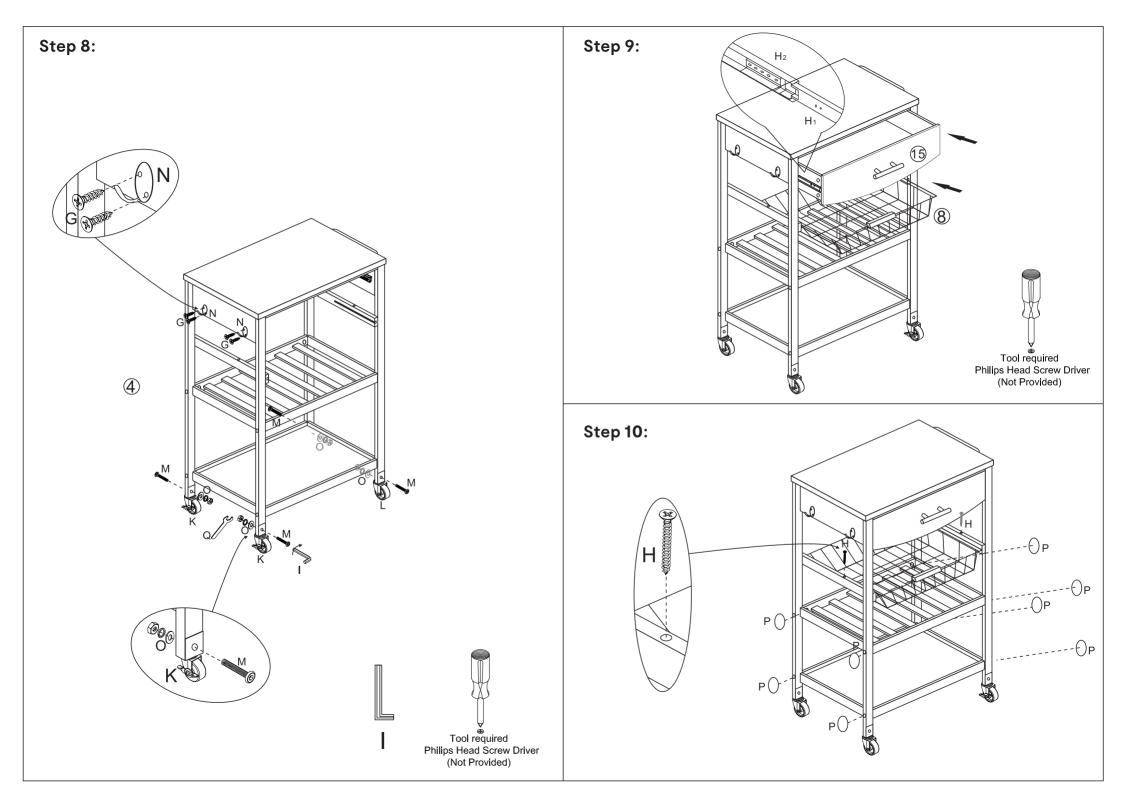

L HOOK, 1KGS FOR TOWEL RACK.

| <b>\$</b> 5.7   | Α | Ø6x35mm  | 10PCS |  |
|-----------------|---|----------|-------|--|
|                 | В |          | 10PCS |  |
|                 | С | Ø6x30mm  | 12PCS |  |
| Banana          | D | Ø4x30mm  | 12PCS |  |
| 0               | Е | Ø 6x70mm | 8PCS  |  |
| 6               | F |          | 8PCS  |  |
| Dogg            | G | Ø3x14mm  | 4PCS  |  |
| <b>Burnanga</b> | Ι | Ø3x30mm  | 2PCS  |  |
|                 | Ī |          | 1PC   |  |

|      | J |         | 1PC  |
|------|---|---------|------|
|      | K |         | 2PCS |
|      | L |         | 2PCS |
| 0    | М | Ø6x30mm | 4PCS |
|      | Ν |         | 2PCS |
| 0    | 0 |         | 4PCS |
| 0    | Р |         | 8PCS |
| Co S | Q |         | 1PC  |
| 8    | R |         | 2PCS |