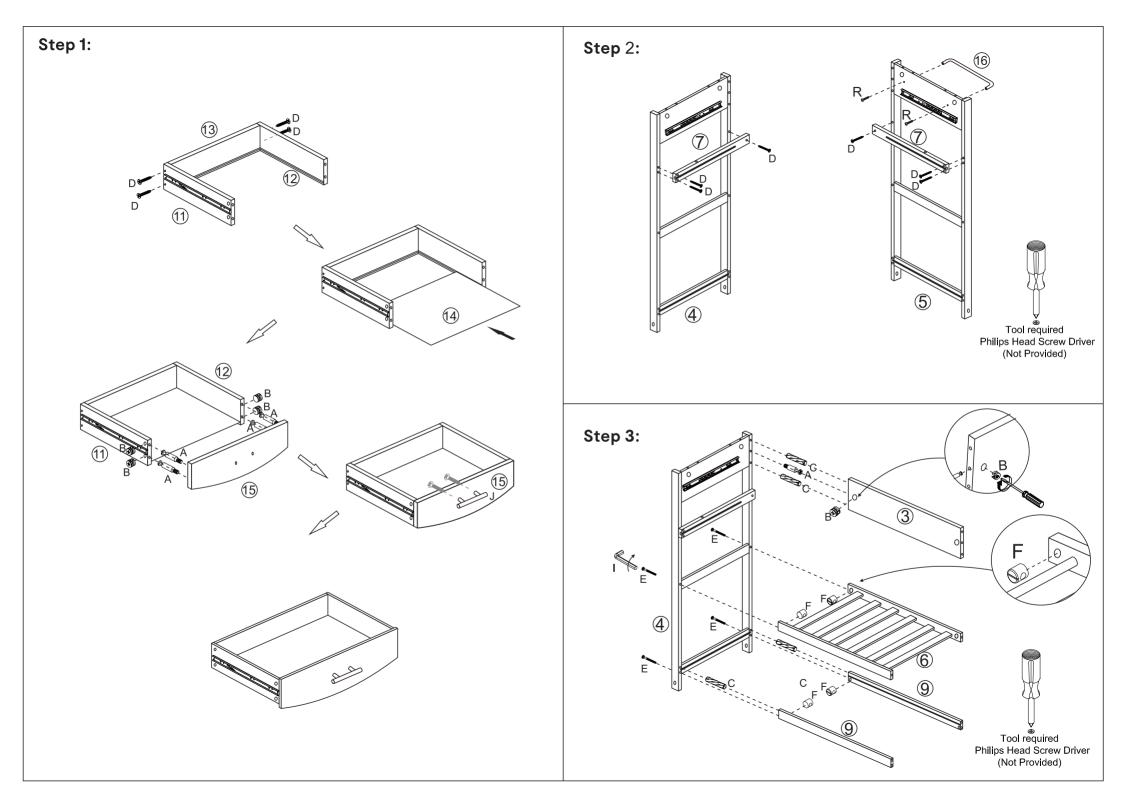

## Assembly Instructions 43512959 WHITE KITCHEN TROLLEY

MAXIMUM SAFE LOAD: 15KGS FOR TOP PANEL 3KGS FOR DRAWER, 5KGS FOR SLOTTED SHELF 5KGS FOR WIRE BASKET, 5KGS FOR BOTTOM SHELF, 1KGS FOR METAL HOOK, 1KGS FOR TOWEL RACK.

| <b>\$</b> 5.7   | Α | Ø6x35mm  | 10PCS |  |
|-----------------|---|----------|-------|--|
|                 | В |          | 10PCS |  |
|                 | С | Ø6x30mm  | 12PCS |  |
| Banana          | D | Ø4x30mm  | 12PCS |  |
| 0               | Е | Ø 6x70mm | 8PCS  |  |
| 6               | F |          | 8PCS  |  |
| Dogg            | G | Ø3x14mm  | 4PCS  |  |
| <b>Burnanga</b> | Ι | Ø3x30mm  | 2PCS  |  |
|                 | Ī |          | 1PC   |  |

|      | J |         | 1PC  |
|------|---|---------|------|
|      | K |         | 2PCS |
|      | L |         | 2PCS |
| 0    | М | Ø6x30mm | 4PCS |
|      | Ν |         | 2PCS |
| 0    | 0 |         | 4PCS |
| 0    | Р |         | 8PCS |
| Co S | Q |         | 1PC  |
| 8    | R |         | 2PCS |