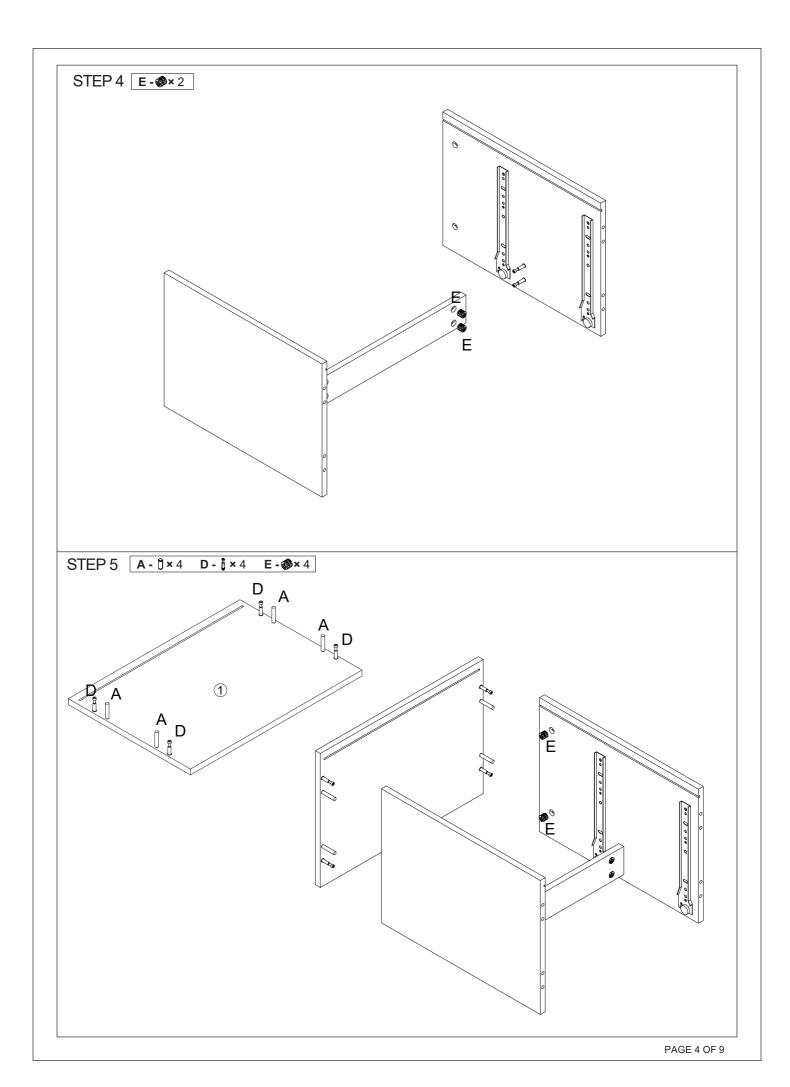

## 2 Parts List

STEP 10 D- 3×8 E- 3×8 L- ✓×2 M- √×2 N- 3×12

STEP 11 C- - ×8 F- ➤ ×4 I- 0 ×2