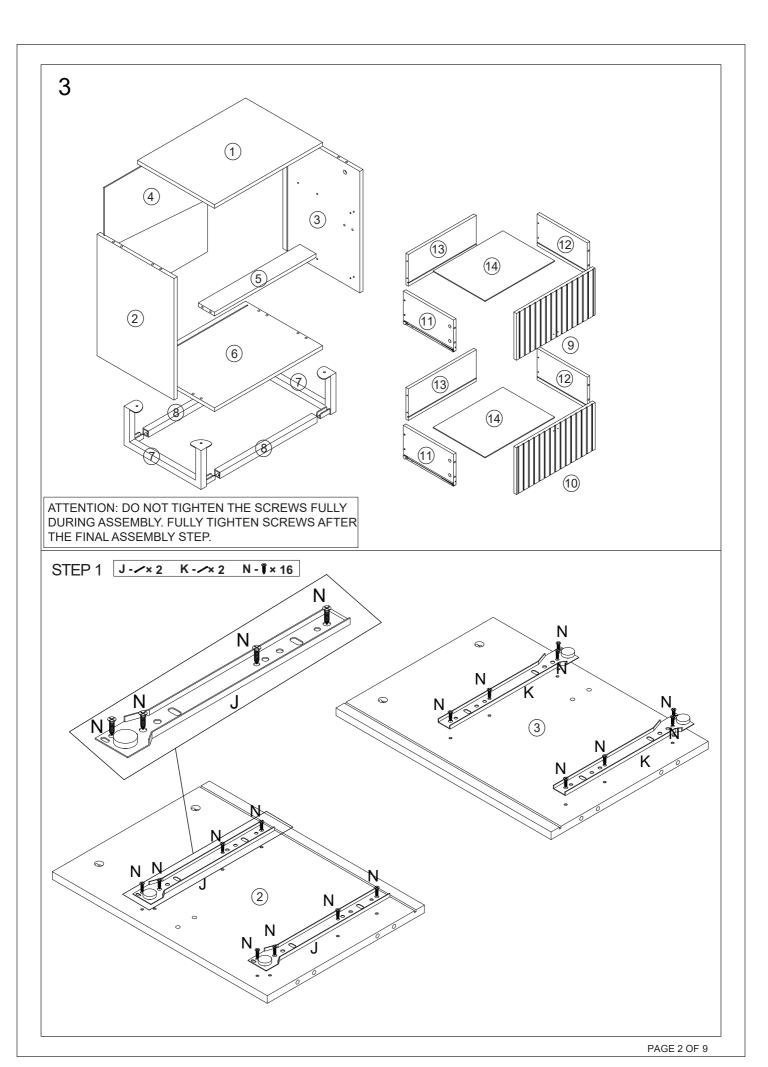

## 2 Parts List

STEP 10 D- 3×8 E- 3×8 L- ✓×2 M- √×2 N- 3×12

STEP 11 C- - ×8 F- ➤ ×4 I- 0 ×2