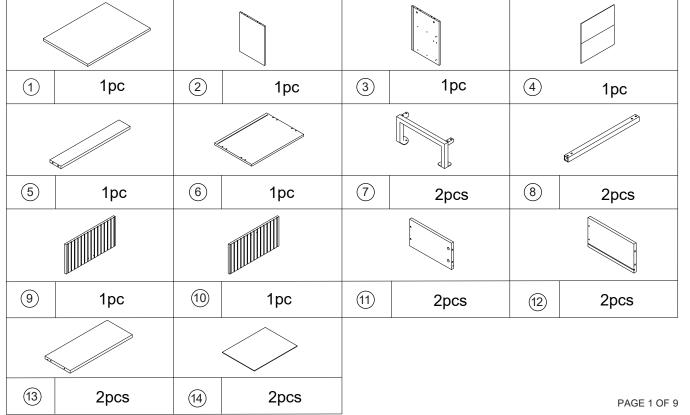

#### 1 Hardware List AND THE PARTY OF T Α 8pcs 7x50mm 4pcs C 8pcs 6x30mm В 4x30mm WILLIAM STATES D 6x35mm 16pcs Ε 16pcs F 12x10mm 4pcs 4x25mm G 6x12mm 12pcs I Н 1pc 2pcs J 2pcs K 2pcs L 2pcs 4pcs 2pcs M Ν 3x12mm 33pcs O 0 Р 4pcs 4×40mm Q 1pcs 1pcs R Т (0) S 2pcs 1pcs