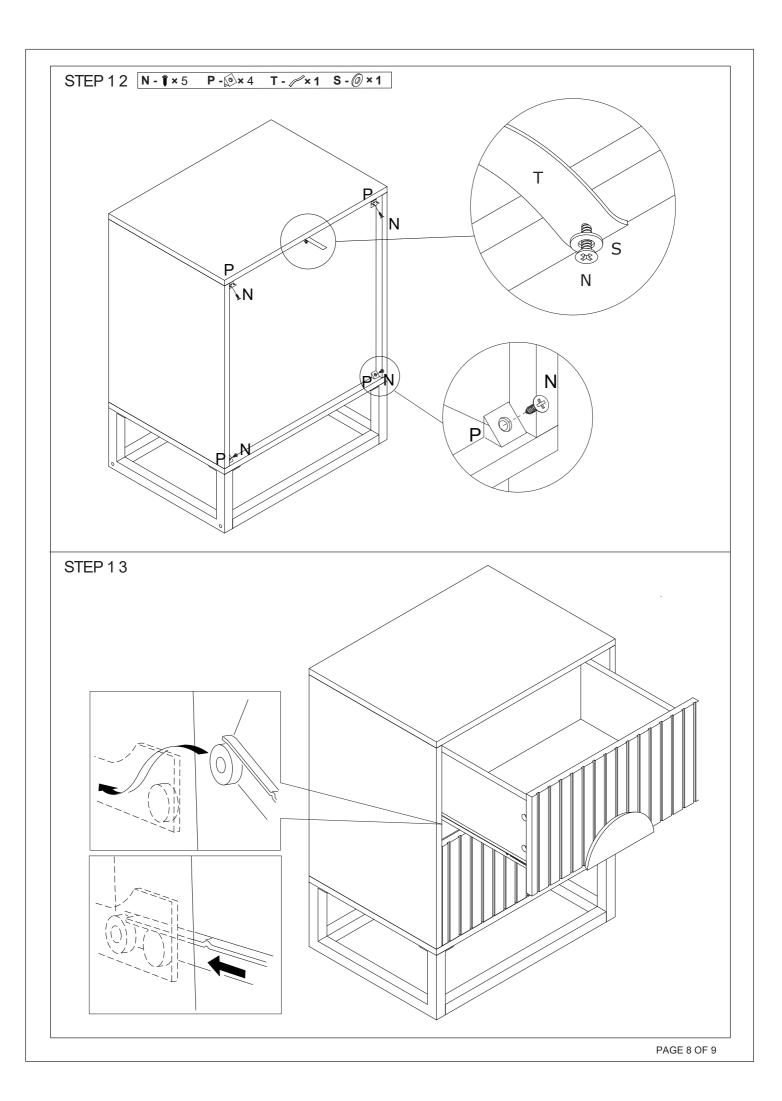

## 2 Parts List

STEP 10 D- 3×8 E- 3×8 L- ✓×2 M- √×2 N- 3×12

STEP 11 C- - ×8 F- ➤ ×4 I- 0 ×2