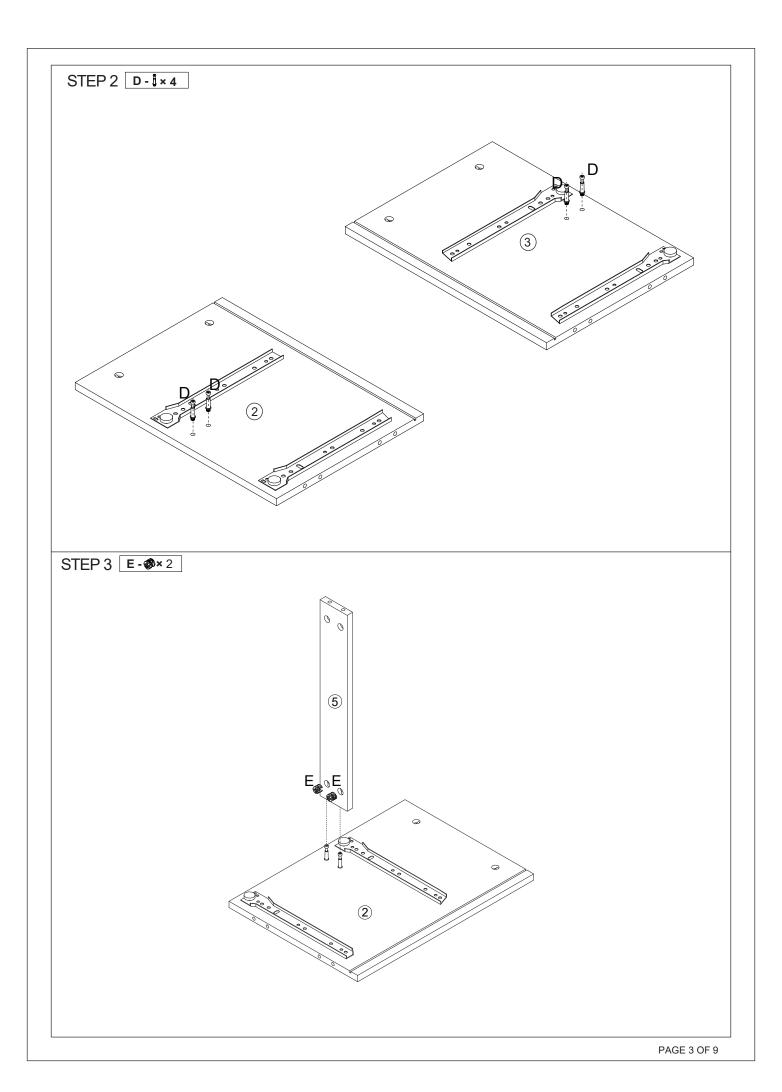

## 2 Parts List

STEP 10 D- 3×8 E- 3×8 L- ✓×2 M- √×2 N- 3×12

STEP 11 C- - ×8 F- ➤ ×4 I- 0 ×2