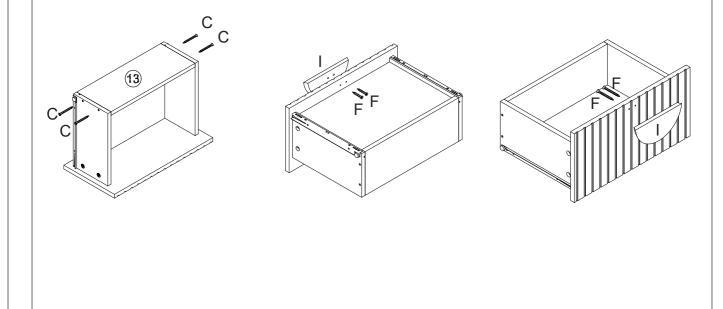

## 2 Parts List

STEP 10 D- 3×8 E- 3×8 L- ✓×2 M- √×2 N- 3×12

STEP 11 C- - ×8 F- ➤ ×4 I- 0 ×2