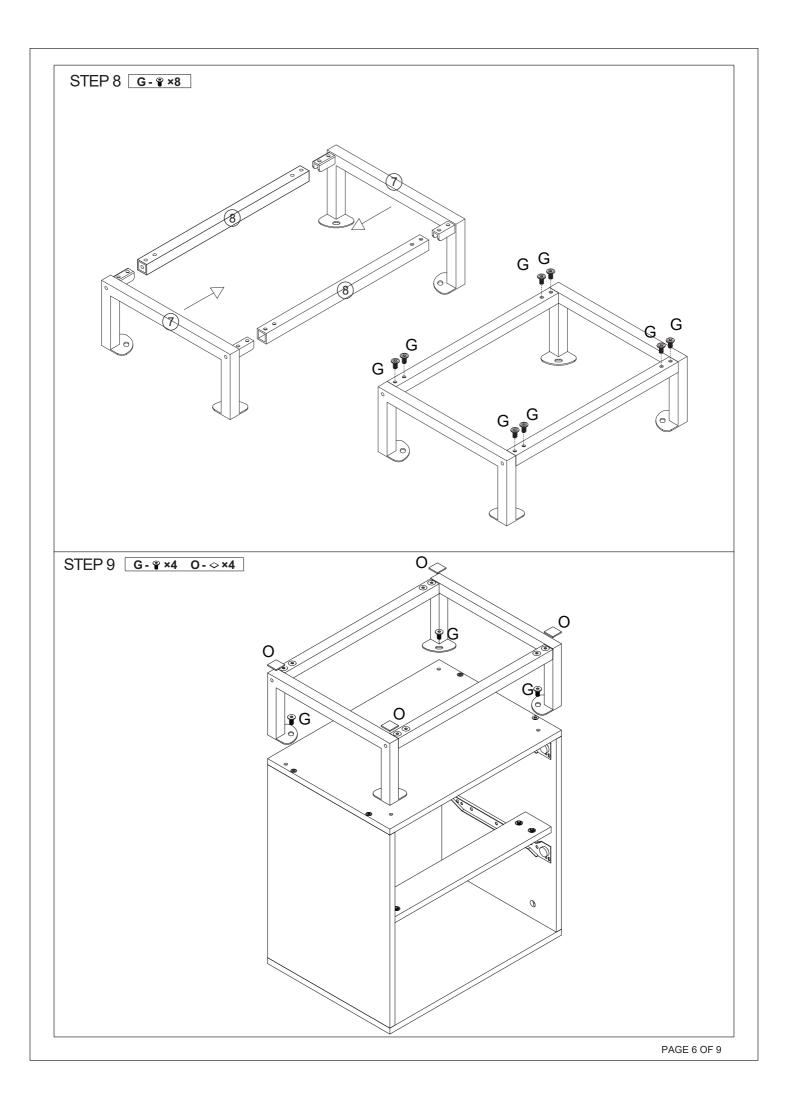

#### 1 Hardware List AND THE PARTY OF T Α 8pcs 7x50mm 4pcs C 8pcs 6x30mm В 4x30mm WILLIAM STATES D 6x35mm 16pcs Ε 16pcs F 12x10mm 4pcs 4x25mm G 6x12mm 12pcs I Н 1pc 2pcs J 2pcs K 2pcs L 2pcs 4pcs 2pcs M Ν 3x12mm 33pcs O 0 Р 4pcs 4×40mm Q 1pcs 1pcs R Т (0) S 2pcs 1pcs