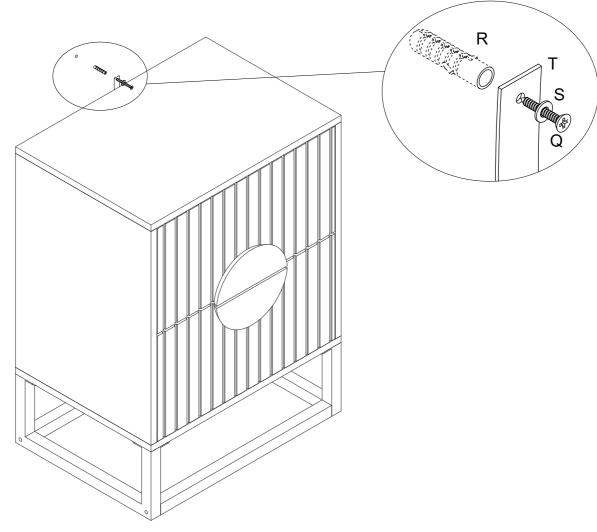

## 2 Parts List

STEP 10 D- 3×8 E- 3×8 L- ✓×2 M- √×2 N- 3×12

STEP 11 C- - ×8 F- ➤ ×4 I- 0 ×2