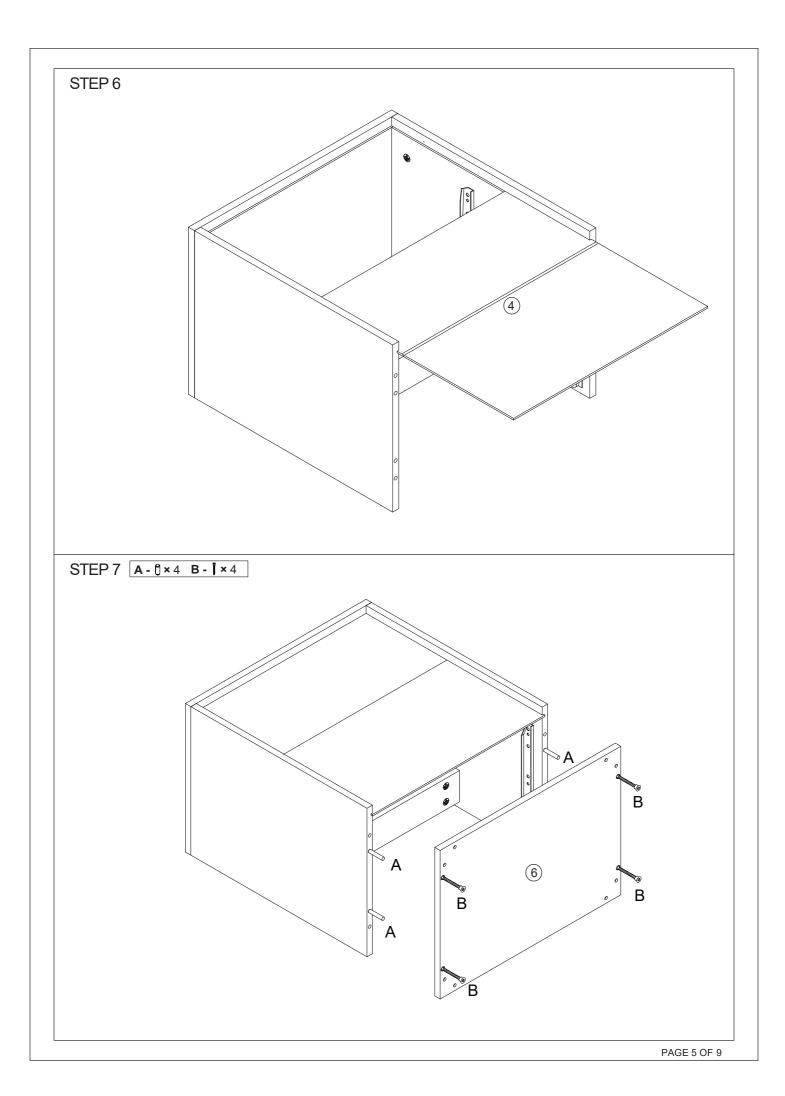

#### 1 Hardware List AND THE PARTY OF T Α 8pcs 7x50mm 4pcs C 8pcs 6x30mm В 4x30mm WILLIAM STATES D 6x35mm 16pcs Ε 16pcs F 12x10mm 4pcs 4x25mm G 6x12mm 12pcs I Н 1pc 2pcs J 2pcs K 2pcs L 2pcs 4pcs 2pcs M Ν 3x12mm 33pcs O 0 Р 4pcs 4×40mm Q 1pcs 1pcs R Т (0) S 2pcs 1pcs