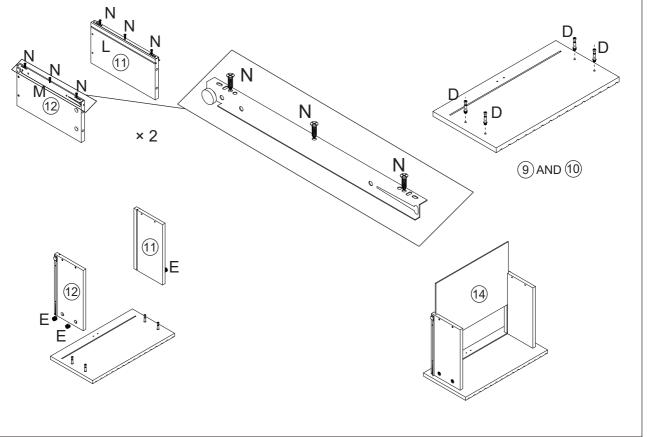

## 2 Parts List

STEP 10 D- 3×8 E- 3×8 L- ✓×2 M- √×2 N- 3×12

STEP 11 C- - ×8 F- ➤ ×4 I- 0 ×2