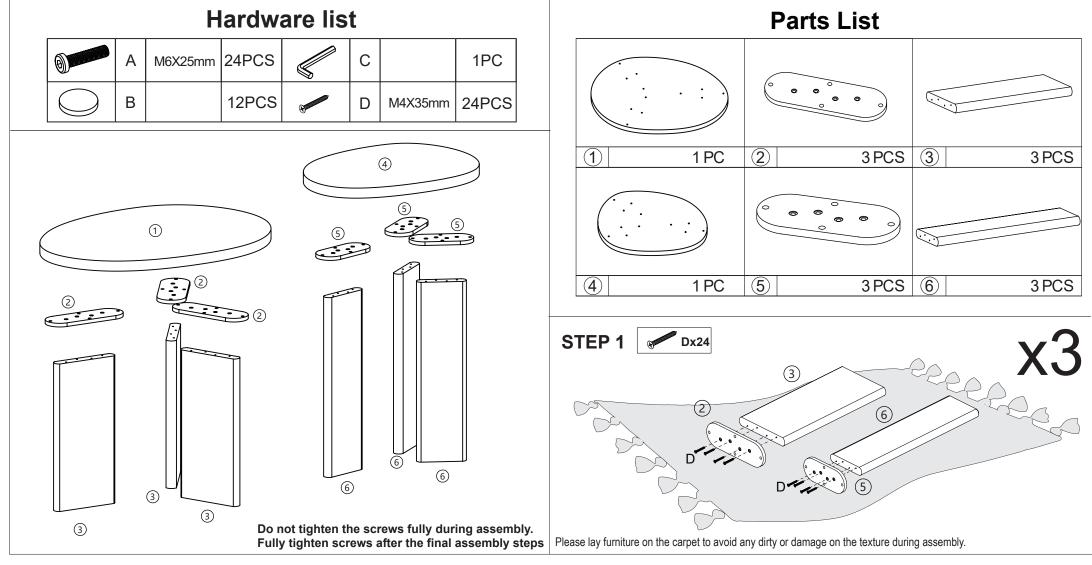

## Assembly Instructions 43516247 SET OF 2 TEXTURED COFFEE TABLES

## **CARE INSTRUCTIONS:**

WIPE CLEAN WITH A DRY CLOTH. DO NOT USE ABRASIVE MATERIALS AND SOLVENTS. CHECK AND TIGHTEN ALL PARTS REGULARLY. PLEASE LAY FURNITURE ON THE CARPET TO AVOID ANY DIRTY OR DAMAGE ON THE TEXTURE DURING ASSEMBLY. KEEP AWAY FROM WATER AND DIRECT SUNLIGHT. STORE IN A DRY PLACE. FOR INDOOR AND DOMESTIC USE ONLY. A MILD ODOUR MAY BE PRESENT WHEN FIRST OPENING THIS CARTON. SIMPLY ALLOW TO AIR OUTSIDE AND THIS WILL FADE.