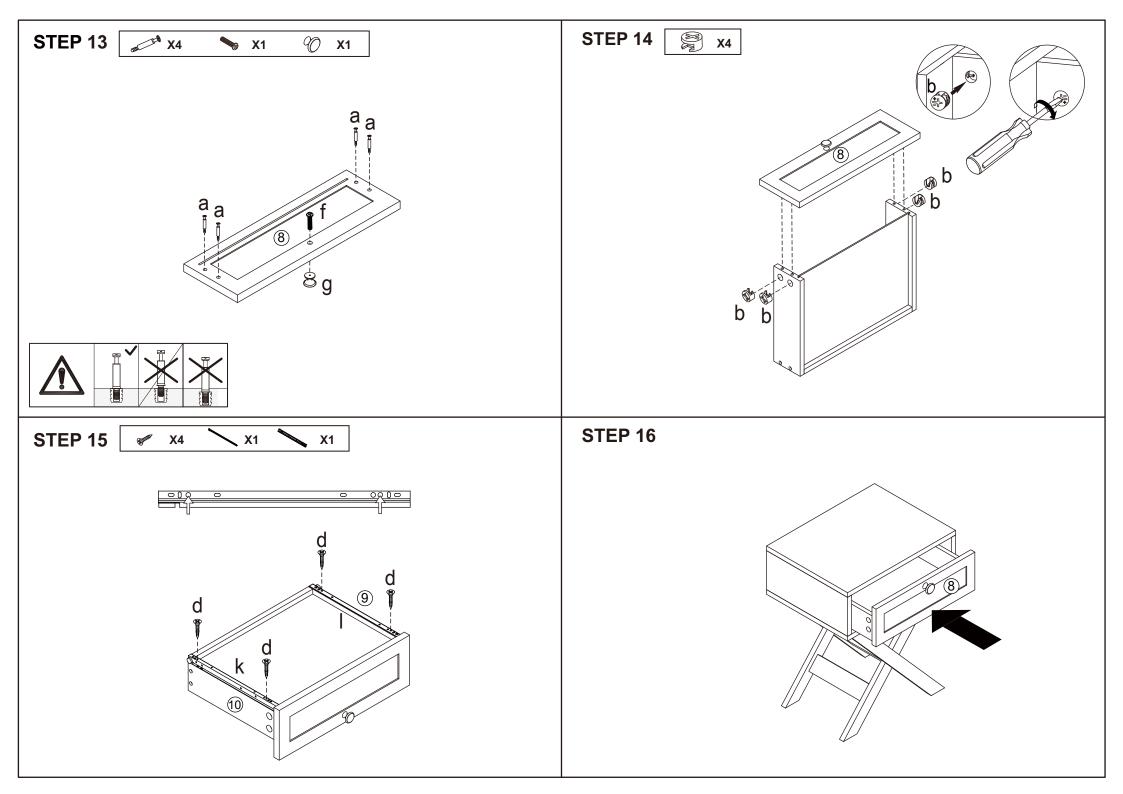

and sharp points, keep away from children and babies. Adult assembly required. Failure to follow these warnings could result in serious injury.

MAXIMUM TOTAL LOADING WEIGHT: 3KGS FOR TOP OF TABLE, 2KGS FOR DRAWER.



| dware list |          |   |        |      |
|------------|----------|---|--------|------|
|            |          | j |        | 1PC  |
|            |          | k |        | 1PC  |
|            |          | I |        | 1PC  |
| _          |          | m |        | 1PC  |
| _          |          | n |        | 4PCS |
| _          | 8 June   | 0 | 4X12mm | 1PC  |
| _          | 8 Junior | р | 4X30mm | 1PC  |
|            | 0 0      | q |        | 1PC  |
|            | Conner   | r |        | 1PC  |





DO NOT TIGHTEN THE SCREWS UNTIL THE PRODUCT IS FULLY ASSEMBLED.











Warning:

- It is strongly recommended that this product is permanently fixed to the wall.
- Please seek professional advice if you are in doubt of what fixing device to use.
- Regularly check that anchors are securely maintained.
- Use safety drawer locks to prevent children climbing.
- Stability of tall items may be affected by thick pile carpet or uneven floors.
- Do not place unanchored televisions on furniture.
- Caution: for your safety when attaching the anchor fixings, please note the following:
- Check any electrical wires or plumbing inside the wall before drilling any holes (if you are unsure please seek professional advice from a qualified tradesperson)





## Children have died from furniture tipover.

- ALWAYS secure it with an anchor device.
- NEVER allow children to st