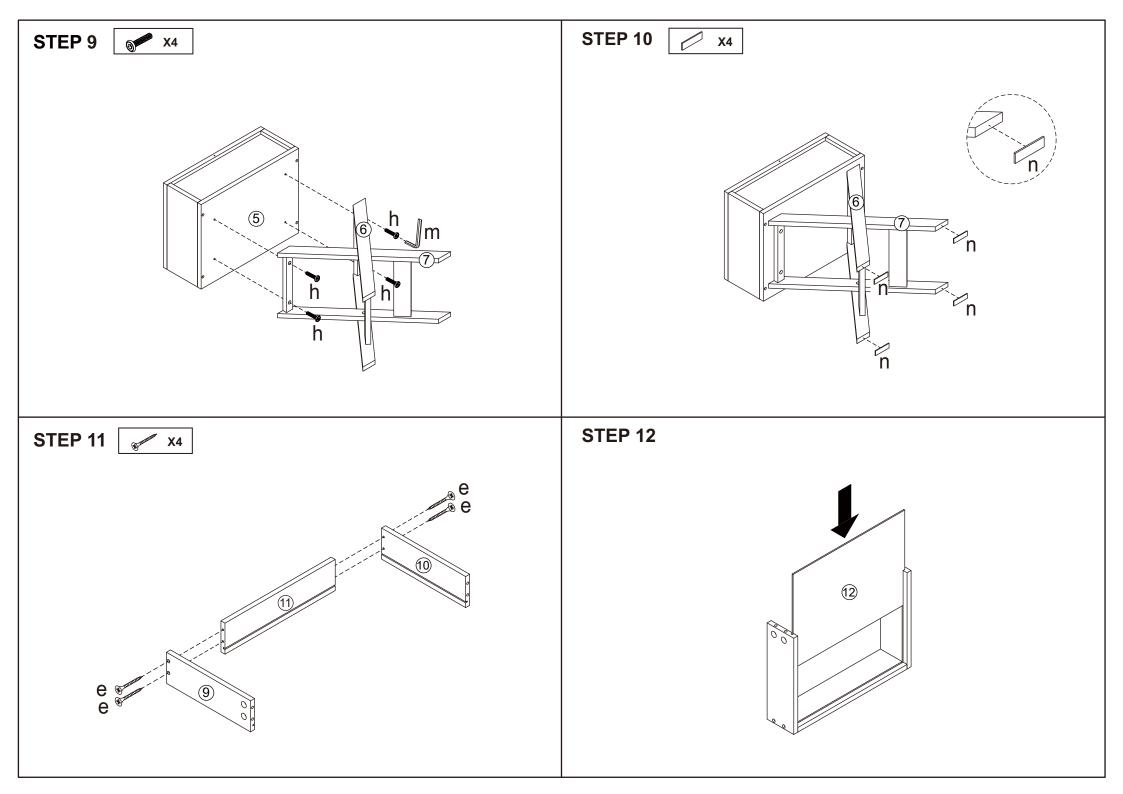

s and sharp points, keep away from children and babies. Adult assembly required. Failure to follow these warnings could result in serious injury.

MAXIMUM TOTAL LOADING WEIGHT: 3KGS FOR TOP OF TABLE, 2KGS FOR DRAWER.



| dware list |          |   |        |      |
|------------|----------|---|--------|------|
|            |          | j |        | 1PC  |
|            |          | k |        | 1PC  |
|            |          | I |        | 1PC  |
| _          |          | m |        | 1PC  |
| _          |          | n |        | 4PCS |
| _          | 8 June   | 0 | 4X12mm | 1PC  |
| _          | 8 Junior | р | 4X30mm | 1PC  |
|            | 0 0      | q |        | 1PC  |
|            | Conner   | r |        | 1PC  |





DO NOT TIGHTEN THE SCREWS UNTIL THE PRODUCT IS FULLY ASSEMBLED.











Warning:

- It is strongly recommended that this product is permanently fixed to the wall.
- Please seek professional advice if you are in doubt of what fixing device to use.
- Regularly check that anchors are securely maintained.
- Use safety drawer locks to prevent children climbing.
- Stability of tall items may be affected by thick pile carpet or uneven floors.
- Do not place unanchored televisions on furniture.
- Caution: for your safety when attaching the anchor fixings, please note the following:
- Check any electrical wires or plumbing inside the wall before drilling any holes (if you are unsure please seek professional advice from a qualified tradesperson)





## Children have died from furniture tipover.

- ALWAYS secure it with an anchor device.
- NEVER allow children to