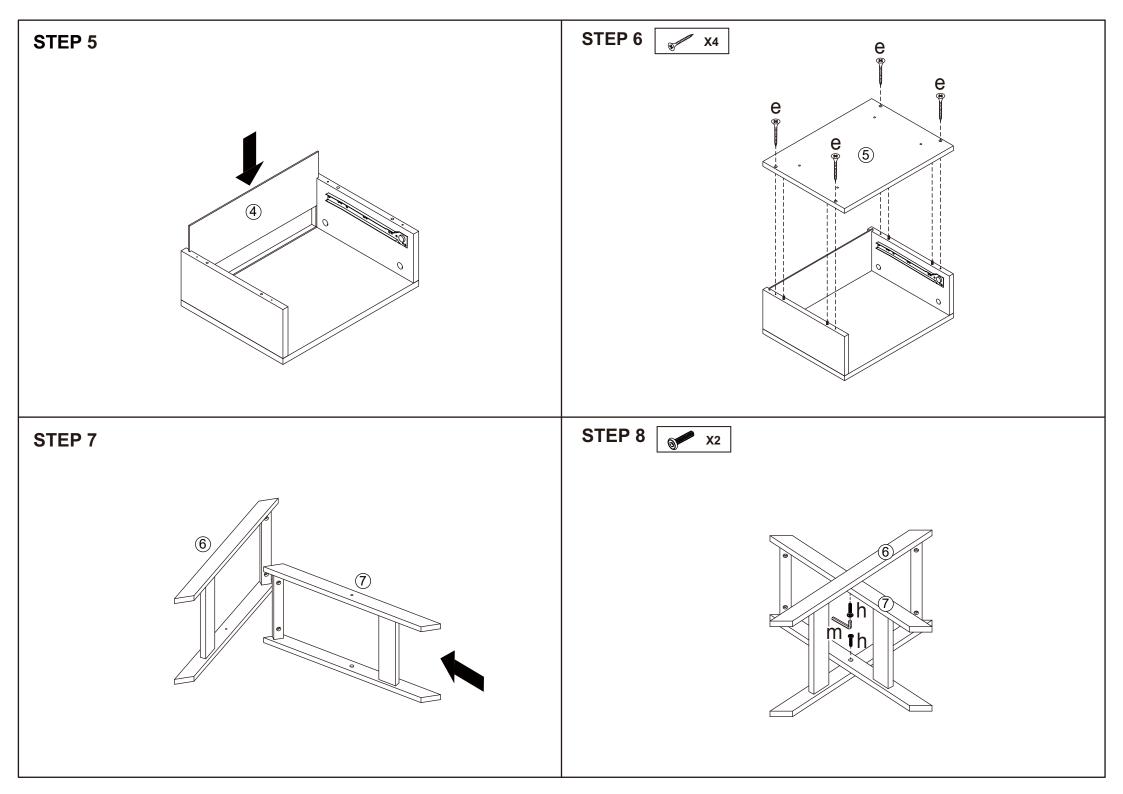

rts and sharp points, keep away from children and babies. Adult assembly required. Failure to follow these warnings could result in serious injury.

MAXIMUM TOTAL LOADING WEIGHT: 3KGS FOR TOP OF TABLE, 2KGS FOR DRAWER.



| dware list |          |   |        |      |
|------------|----------|---|--------|------|
|            |          | j |        | 1PC  |
|            |          | k |        | 1PC  |
|            |          | I |        | 1PC  |
| _          |          | m |        | 1PC  |
| _          |          | n |        | 4PCS |
| _          | 8 June   | 0 | 4X12mm | 1PC  |
| _          | 8 Junior | р | 4X30mm | 1PC  |
|            | 0 0      | q |        | 1PC  |
|            | Conner   | r |        | 1PC  |





DO NOT TIGHTEN THE SCREWS UNTIL THE PRODUCT IS FULLY ASSEMBLED.











Warning:

- It is strongly recommended that this product is permanently fixed to the wall.
- Please seek professional advice if you are in doubt of what fixing device to use.
- Regularly check that anchors are securely maintained.
- Use safety drawer locks to prevent children climbing.
- Stability of tall items may be affected by thick pile carpet or uneven floors.
- Do not place unanchored televisions on furniture.
- Caution: for your safety when attaching the anchor fixings, please note the following:
- Check any electrical wires or plumbing inside the wall before drilling any holes (if you are unsure please seek professional advice from a qualified tradesperson)





## Children have died from furniture tipover.

- ALWAYS secure it with an anchor device.
- NEVER allow children t