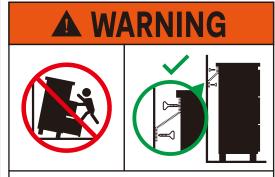

DO NOT TIGHTEN THE SCREWS UNTIL THE PRODUCT IS FULLY ASSEMBLED.

Warning:

- It is strongly recommended that this product is permanently fixed to the wall.
- Please seek professional advice if you are in doubt of what fixing device to use.
- Regularly check that anchors are securely maintained.
- Use safety drawer locks to prevent children climbing.
- Stability of tall items may be affected by thick pile carpet or uneven floors.
- Do not place unanchored televisions on furniture.
- Caution: for your safety when attaching the anchor fixings, please note the following:
- Check any electrical wires or plumbing inside the wall before drilling any holes (if you are unsure please seek professional advice from a qualified tradesperson)

## Children have died from furniture tipover.

- ALWAYS secure it with an anchor device.
- NEVER allow children to stand, climb or hang on drawers, doors, or shelves.
- NEVER open more than one drawer at a time.
- Place heavy items down low.
- Furniture type is at risk of toppling over.