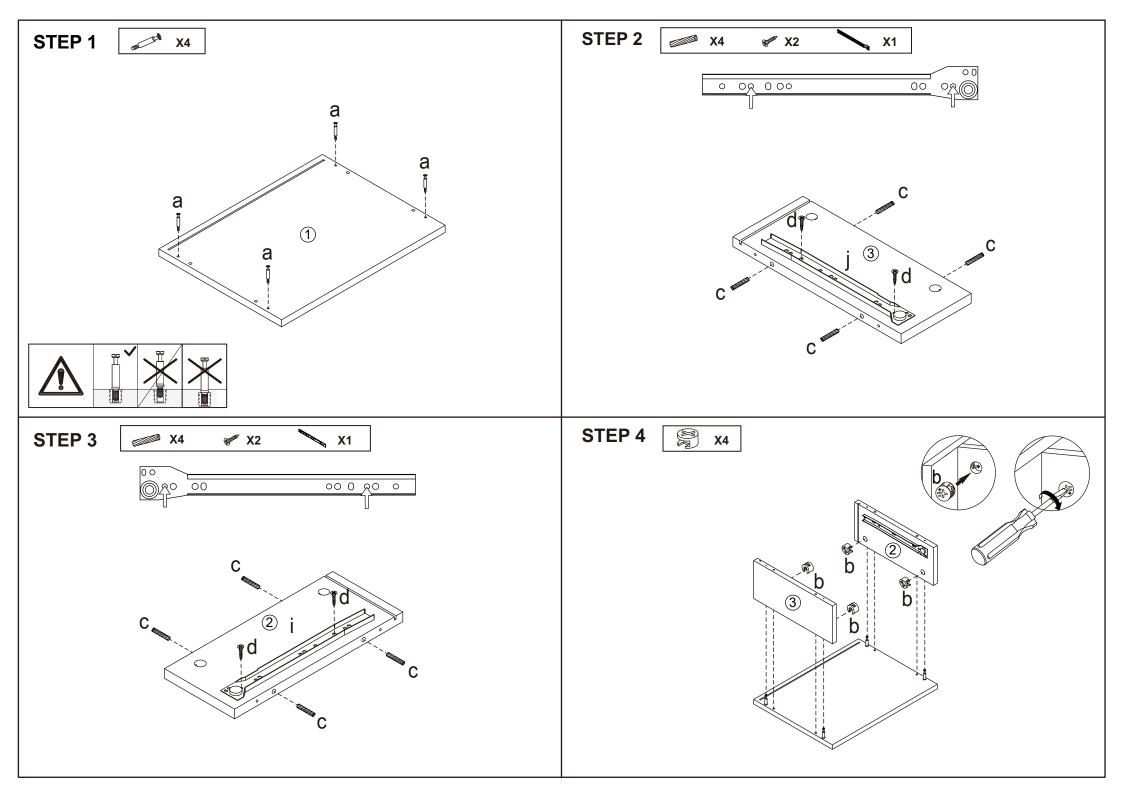

DO NOT TIGHTEN THE SCREWS UNTIL THE PRODUCT IS FULLY ASSEMBLED.

Warning:

- It is strongly recommended that this product is permanently fixed to the wall.
- Please seek professional advice if you are in doubt of what fixing device to use.
- Regularly check that anchors are securely maintained.
- Use safety drawer locks to prevent children climbing.
- Stability of tall items may be affected by thick pile carpet or uneven floors.
- Do not place unanchored televisions on furniture.
- Caution: for your safety when attaching the anchor fixings, please note the following:
- Check any electrical wires or plumbing inside the wall before drilling any holes (if you are unsure please seek professional advice from a qualified tradesperson)