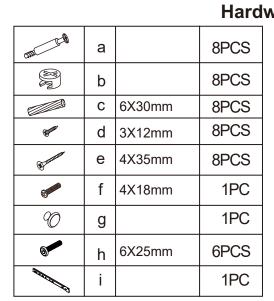

MAXIMUM TOTAL LOADING WEIGHT: 3KGS FOR TOP OF TABLE, 2KGS FOR DRAWER.

| dware list |          |   |        |      |
|------------|----------|---|--------|------|
|            |          | j |        | 1PC  |
|            |          | k |        | 1PC  |
|            |          | I |        | 1PC  |
| _          |          | m |        | 1PC  |
| _          |          | n |        | 4PCS |
| _          | 8 June   | 0 | 4X12mm | 1PC  |
| _          | 8 Junior | р | 4X30mm | 1PC  |
|            | 0 0      | q |        | 1PC  |
|            | Conner   | r |        | 1PC  |