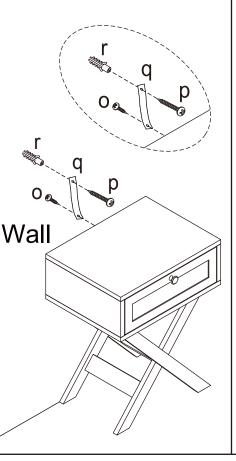

MAXIMUM TOTAL LOADING WEIGHT: 3KGS FOR TOP OF TABLE, 2KGS FOR DRAWER.

| dware list |          |   |        |      |
|------------|----------|---|--------|------|
|            |          | j |        | 1PC  |
|            |          | k |        | 1PC  |
|            |          | I |        | 1PC  |
| _          |          | m |        | 1PC  |
| _          |          | n |        | 4PCS |
| _          | 8 June   | 0 | 4X12mm | 1PC  |
| _          | 8 Junior | р | 4X30mm | 1PC  |
|            | 0 0      | q |        | 1PC  |
|            | Conner   | r |        | 1PC  |

DO NOT TIGHTEN THE SCREWS UNTIL THE PRODUCT IS FULLY ASSEMBLED.

Warning:

- It is strongly recommended that this product is permanently fixed to the wall.
- Please seek professional advice if you are in doubt of what fixing device to use.
- Regularly check that anchors are securely maintained.
- Use safety drawer locks to prevent children climbing.
- Stability of tall items may be affected by thick pile carpet or uneven floors.
- Do not place unanchored televisions on furniture.
- Caution: for your safety when attaching the anchor fixings, please note the following:
- Check any electrical wires or plumbing inside the wall before drilling any holes (if you are unsure please seek professional advice from a qualified tradesperson)

This is a permanent label. Do not remove!

**STEP 18** 