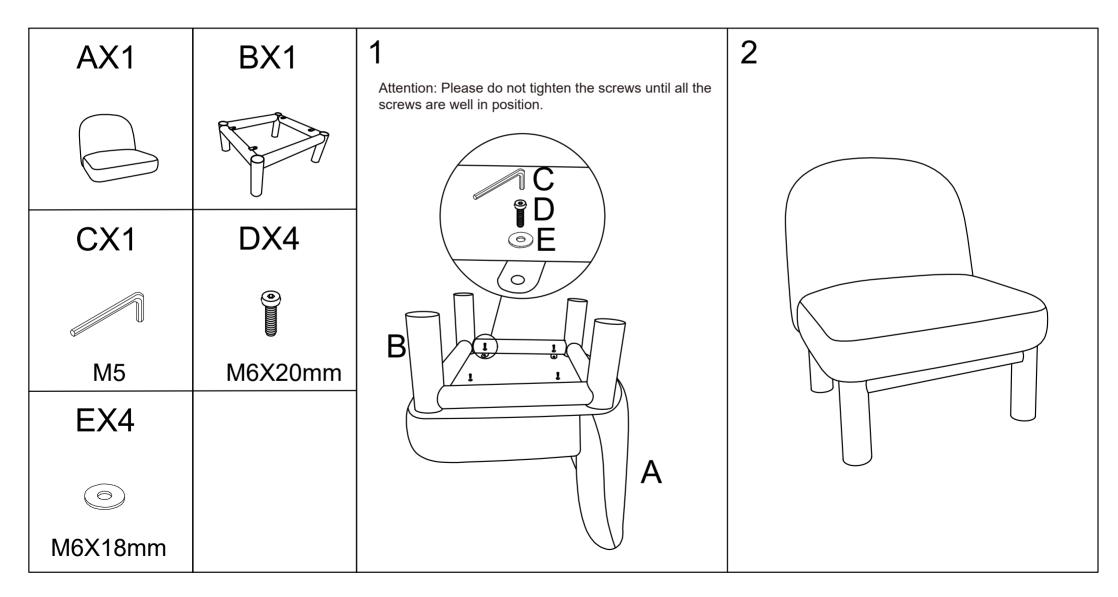

## **Assembly Instructions**

**WARNING:** DO NOT STAND ON THIS CHAIR. USE ONLY ON A FLAT SURFACE. SUITABLE FOR ONE PERSON USE ONLY. DO NOT USE UNTIL ALL SCREWS, BOLTS AND KNOBS ARE FIRMLY SECURED. THIS PRODUCT CONTAINS SMALL PARTS AND SHARP POINTS, KEEP AWAY FROM CHILDREN AND BABIES.ADULT ASSEMBLY REQUIRED. DO NOT TIGHTEN THE SCREWS FULLY DURING ASSEMBLY. FULLY TIGHTEN SCREWS AFTER THE FINAL ASSEMBLY STEPS.