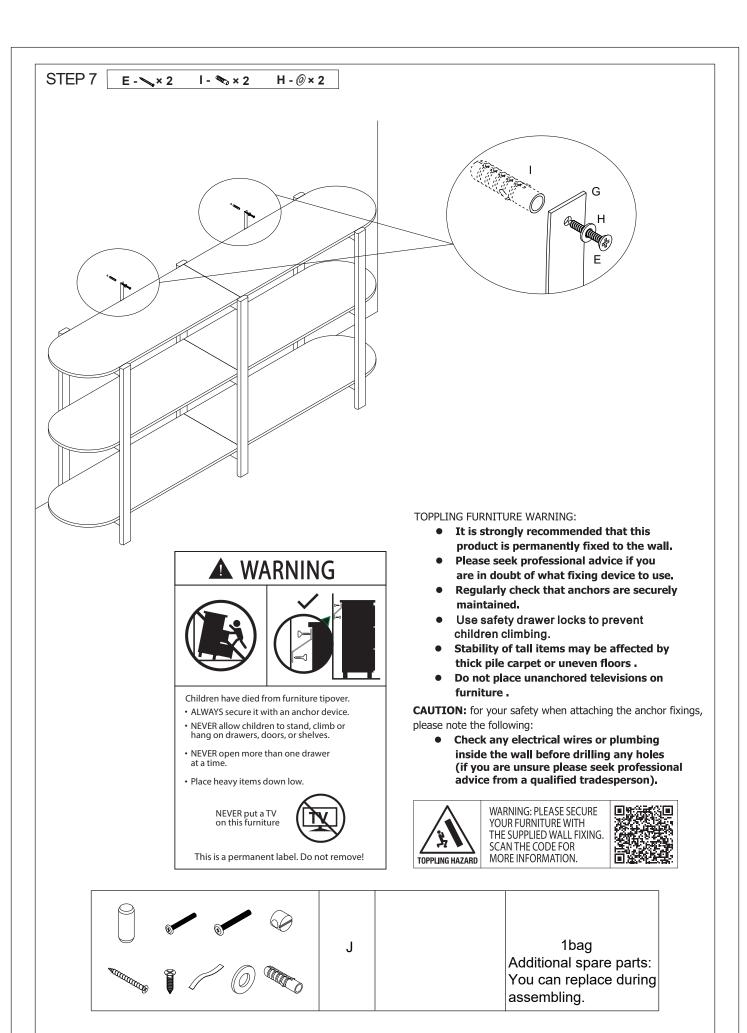

#### **WARNING:**

DO NOT STAND, SIT OR LEAN ON THIS UNIT. DO NOT USE THIS UNIT AS A STEP LADDER OR AS A CHOPPING SURFACE. ENSURE THIS UNIT IS USED ONLY ON A FLAT SURFACE. DO NOT USE THIS UNIT UNLESS ALL BOLTS AND SCREWS ARE FIRMLY SECURED. KEEP AWAY FROM CHILDREN AND BABIES. THIS PACKAGE CONTAINS SMALL PARTS AND SHARP POINTS. ADULT ASSEMBLY REQUIRED. A MILD ODOUR MAY BE PRESENT WHEN FIRST OPENING THIS CARTON. SIMPLY ALLOW TO AIR OUTSIDE AND THIS WILL FADE.

MAXIMUM SAFE LOAD: 20KGS FOR EACH SHELF.