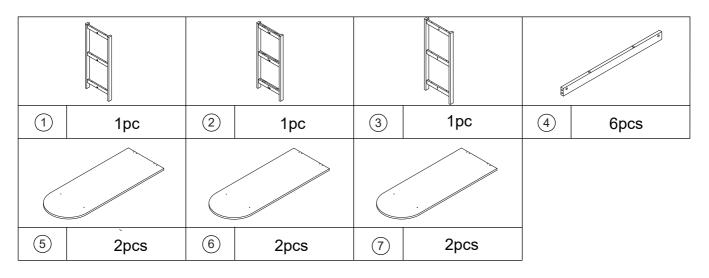

AT SURFACE. DO NOT USE THIS UNIT UNLESS ALL BOLTS AND SCREWS ARE FIRMLY SECURED. KEEP AWAY FROM CHILDREN AND BABIES. THIS PACKAGE CONTAINS SMALL PARTS AND SHARP POINTS. ADULT ASSEMBLY REQUIRED. A MILD ODOUR MAY BE PRESENT WHEN FIRST OPENING THIS CARTON. SIMPLY ALLOW TO AIR OUTSIDE AND THIS WILL FADE.

MAXIMUM SAFE LOAD: 20KGS FOR EACH SHELF.

### 1 Hardware List

|               | Α | 6x30mm    | 24pcs | 0        | В | 6x60mm | 12pcs | & Canal | С | 3x14mm | 2pcs |
|---------------|---|-----------|-------|----------|---|--------|-------|---------|---|--------|------|
| <b>\times</b> | D | 5x10x10mm | 12pcs | Addition | Е | 4x40mm | 38pcs |         | F |        | 2pcs |
|               | G |           | 2pcs  | 0        | Н |        | 4pcs  |         |   |        |      |

## 2 Parts List