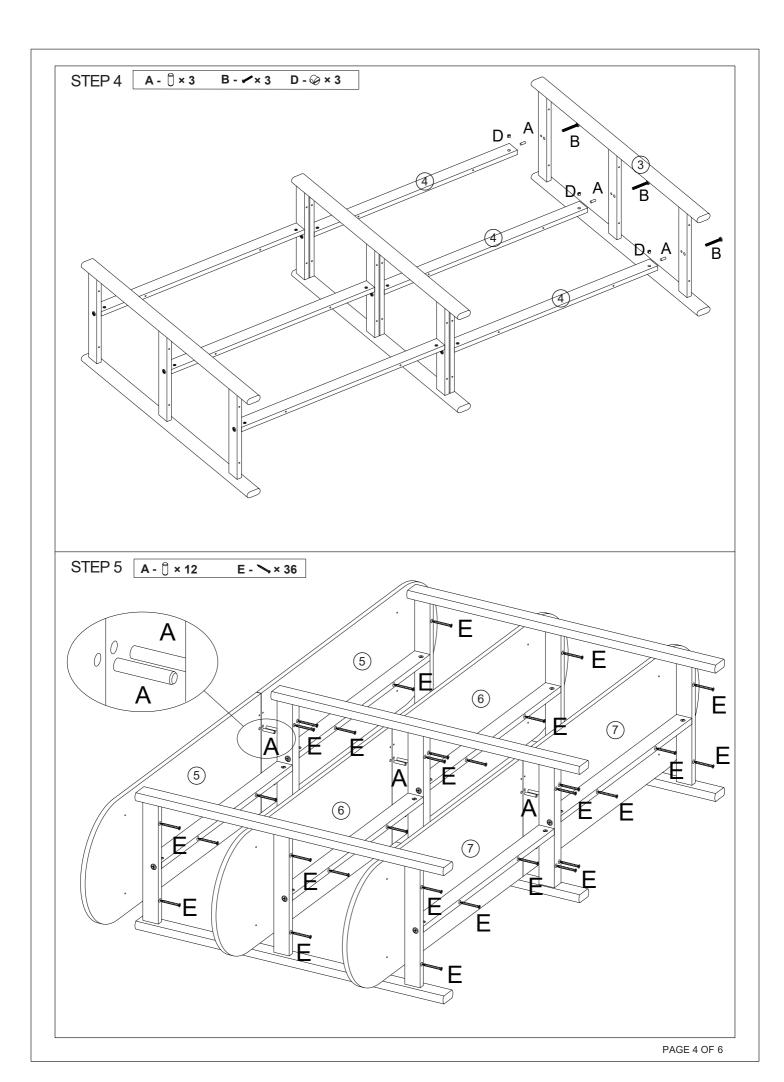

### 1 Hardware List

|               | Α | 6x30mm    | 24pcs | 0        | В | 6x60mm | 12pcs | & Canal | С | 3x14mm | 2pcs |
|---------------|---|-----------|-------|----------|---|--------|-------|---------|---|--------|------|
| <b>\times</b> | D | 5x10x10mm | 12pcs | Addition | Е | 4x40mm | 38pcs |         | F |        | 2pcs |
|               | G |           | 2pcs  | 0        | Н |        | 4pcs  |         |   |        |      |