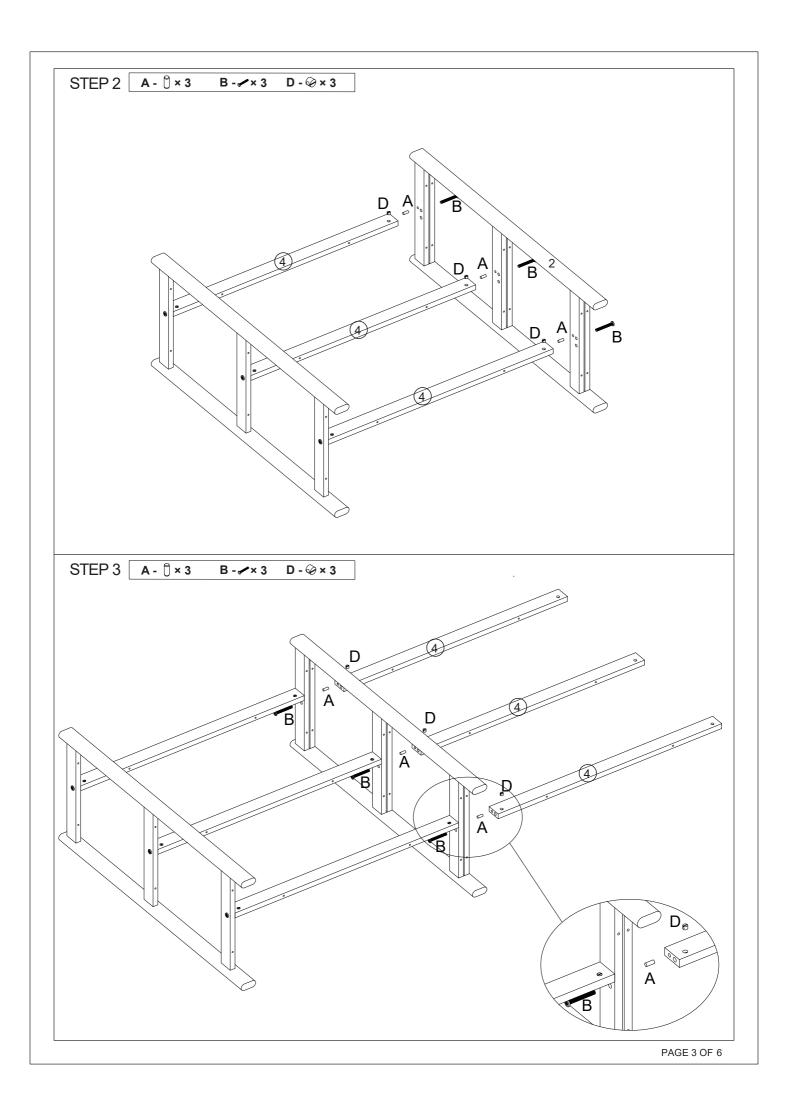

### 1 Hardware List

|               | Α | 6x30mm    | 24pcs | 0        | В | 6x60mm | 12pcs | & Canal | С | 3x14mm | 2pcs |
|---------------|---|-----------|-------|----------|---|--------|-------|---------|---|--------|------|
| <b>\times</b> | D | 5x10x10mm | 12pcs | Addition | Е | 4x40mm | 38pcs |         | F |        | 2pcs |
|               | G |           | 2pcs  | 0        | Н |        | 4pcs  |         |   |        |      |