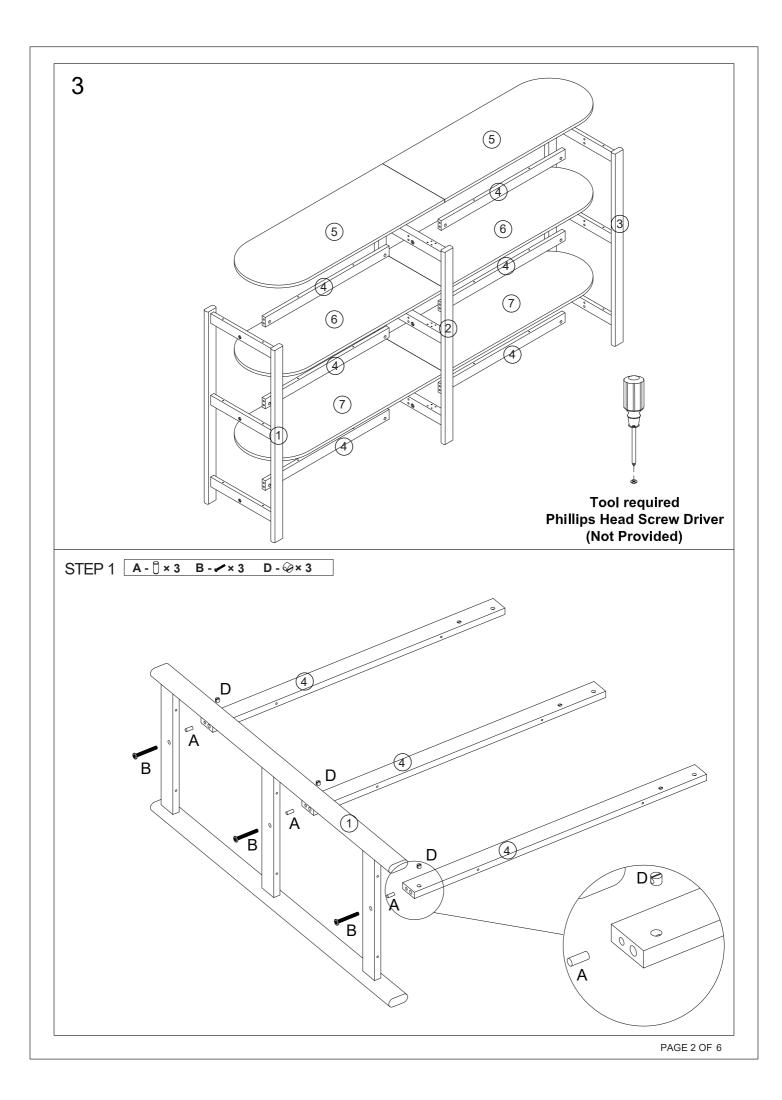

### 1 Hardware List

|               | Α | 6x30mm    | 24pcs | 0        | В | 6x60mm | 12pcs | & Canal | С | 3x14mm | 2pcs |
|---------------|---|-----------|-------|----------|---|--------|-------|---------|---|--------|------|
| <b>\times</b> | D | 5x10x10mm | 12pcs | Addition | Е | 4x40mm | 38pcs |         | F |        | 2pcs |
|               | G |           | 2pcs  | 0        | Н |        | 4pcs  |         |   |        |      |