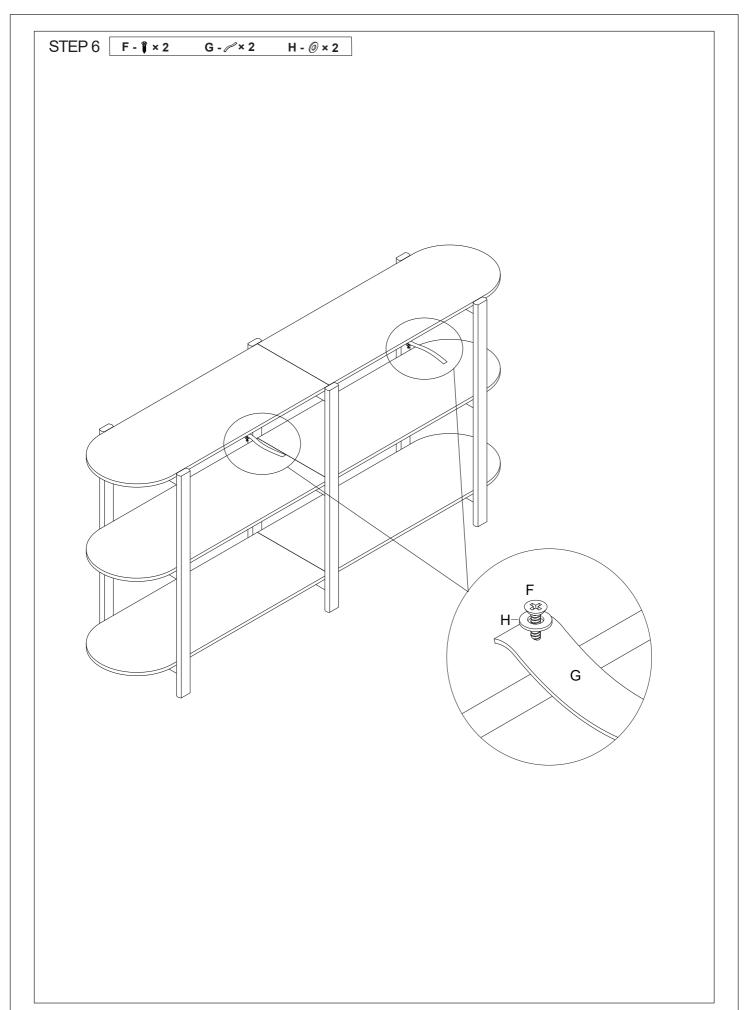

### 1 Hardware List

|               | Α | 6x30mm    | 24pcs | 0        | В | 6x60mm | 12pcs | & Canal | С | 3x14mm | 2pcs |
|---------------|---|-----------|-------|----------|---|--------|-------|---------|---|--------|------|
| <b>\times</b> | D | 5x10x10mm | 12pcs | Addition | Е | 4x40mm | 38pcs |         | F |        | 2pcs |
|               | G |           | 2pcs  | 0        | Н |        | 4pcs  |         |   |        |      |