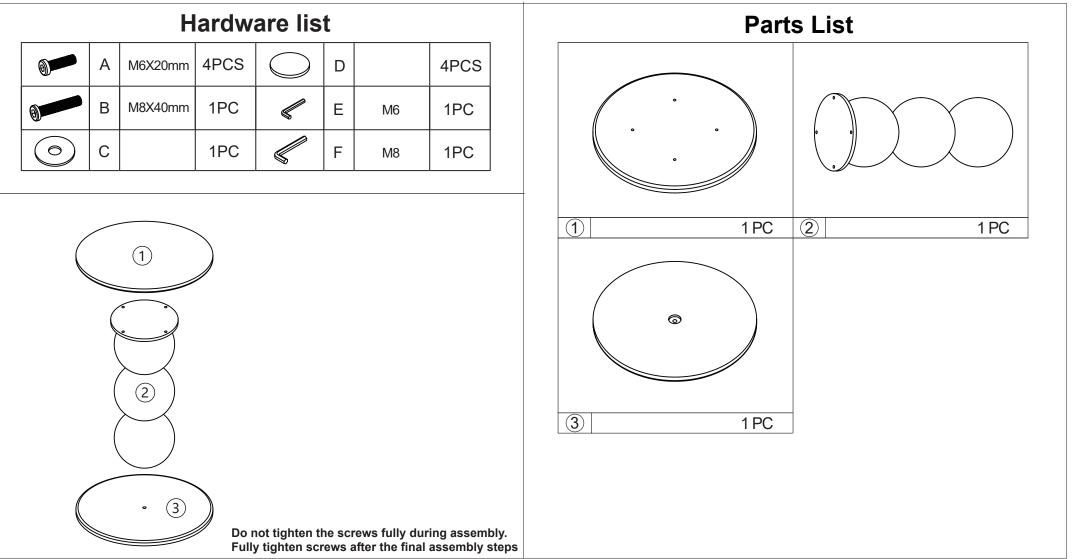

ABLE

## CARE INSTRUCTIONS:

WIPE CLEAN WITH A DRY CLOTH. DO NOT USE ABRASIVE MATERIALS AND SOLVENTS. CHECK AND TIGHTEN ALL PARTS REGULARLY. KEEP AWAY FROM WATER AND DIRECT SUNLIGHT. STORE IN A DRY PLACE. FOR INDOOR AND DOMESTIC USE ONLY. A MILD ODOUR MAY BE PRESENT WHEN FIRST OPENING THIS CARTON. SIMPLY ALLOW TO AIR OUTSIDE AND THIS WILL FADE.

## WARNING:

DO NOT STAND OR SIT ON THIS UNIT. DO NOT USE THIS UNIT UNLESS ALL BOLTS AND SCREWS ARE FIRMLY SECURED. DO NOT KNOCK OR DRAG THIS UNIT. USE ONLY ON A FLAT SURFACE. DO NOT PLACE HOT ITEMS SUCH AS COFFEE CUPS DIRECTLY ON THE SURFACE. ADULT ASSEMBLY REQUIRED. FAILURE TO FOLLOW THESE WARNINGS COULD RESULT IN SERIOUS INJURY. THIS PACKAGE CONTAINS SMALL PARTS AND SHARP POINTS. KEEP AWAY FROM CHILDREN AND BABIES. **MAXIMUM SAFE LOAD: 5KG.**