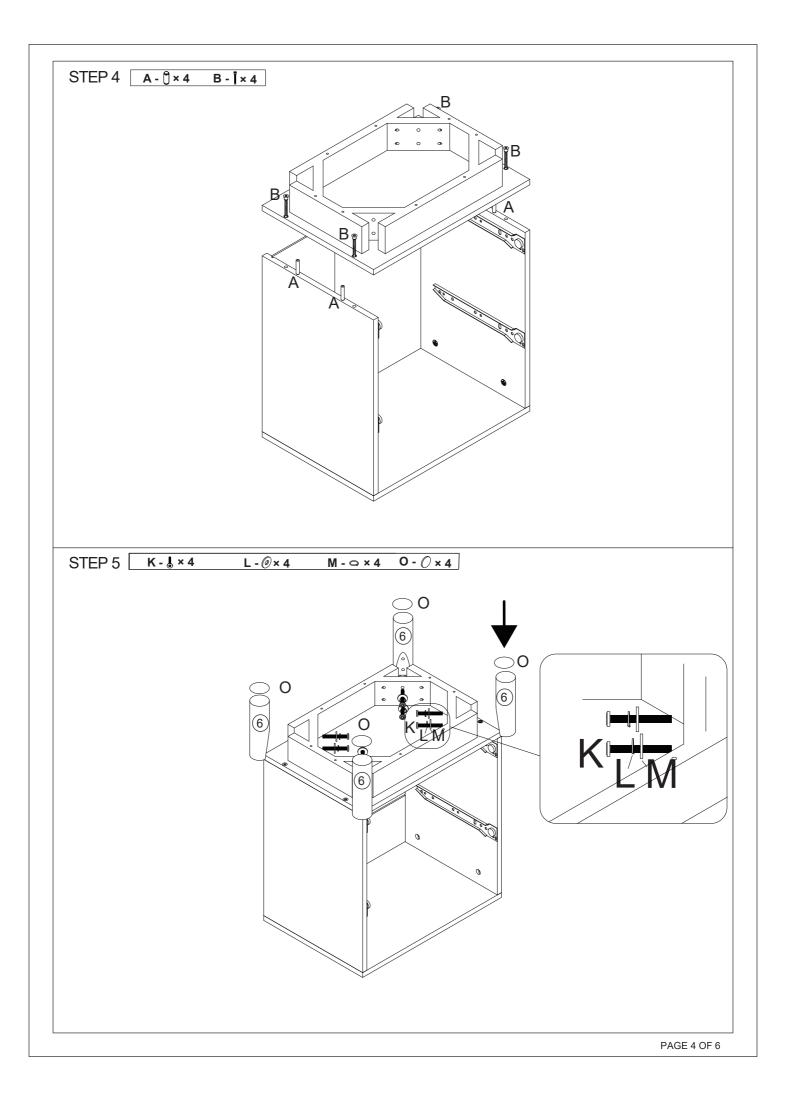

| and the second second                  | G |        | 2pcs  | City in the second | Н |         | 2pcs  | E. C. C.   | I |        | 2pcs  |
|                 | el e e e e e e e e e e e e e e e e e e | J |        | 2pcs  | ٢                  | К |         | 8pcs  | 0          | L |        | 8pcs  |
|                 | Q                                      | Μ |        | 8pcs  | ٢                  | Ν |         | 1pc   | $\bigcirc$ | 0 |        | 4pcs  |
|                 | $\overline{\bigcirc}$                  | Ρ |        | 4pcs  | * COLORIDA         | Q | 4×40mm  | 1pcs  | C. Marine  | R |        | 1pcs  |
|                 | 0                                      | S |        | 2pcs  |                    | Т |         | 1pcs  |            |   |        |       |

2 Parts List