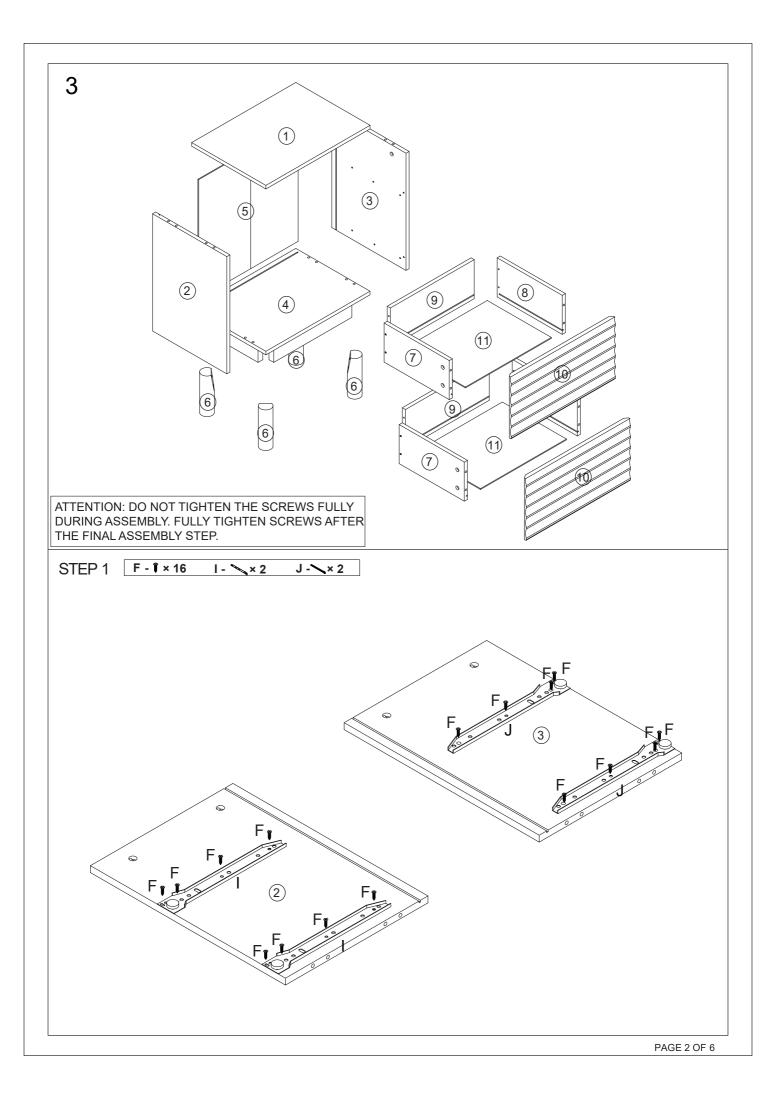

| and the second second                  | G |        | 2pcs  | City in the second | Н |         | 2pcs  | E. C. C.   | I |        | 2pcs  |
|                 | el e e e e e e e e e e e e e e e e e e | J |        | 2pcs  | ٢                  | К |         | 8pcs  | 0          | L |        | 8pcs  |
|                 | Q                                      | Μ |        | 8pcs  | ٢                  | Ν |         | 1pc   | $\bigcirc$ | 0 |        | 4pcs  |
|                 | $\overline{\bigcirc}$                  | Ρ |        | 4pcs  | * COLORIDA         | Q | 4×40mm  | 1pcs  | C. Marine  | R |        | 1pcs  |
|                 | 0                                      | S |        | 2pcs  |                    | Т |         | 1pcs  |            |   |        |       |

2 Parts List