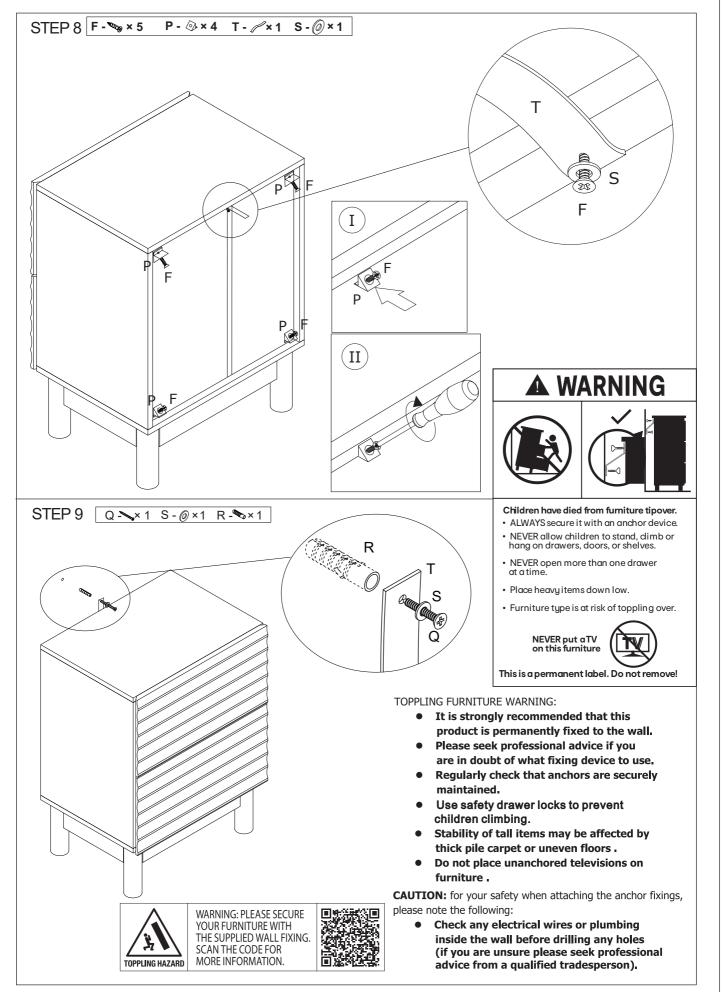

DO NOT STAND, SIT OR LEAN ON THE UNIT. DO NOT USE THIS UNIT AS A STEP LADDER. ENSURE THIS UNIT IS USED ONLY ON A FLAT SURFACE. DO NOT USE THIS UNIT UNLESS ALL BOLTS AND SCREWS ARE FIRMLY SECURED. DO NOT PLACE HOT OBJECTS SUCH AS COFFEE CUPS DIRECTLY ON THE SURFACE OF THIS FURNITURE ITEM. THIS ITEM IS FOR STORAGE PURPOSES ONLY. CONTAINS SMALL PARTS. IT IS TO BE ASSEMBLED BY AN ADULT. FAILURE TO FOLLOW THESE WARNINGS COULD RESULT IN SERIOUS INJURY. MAXIMUM SAFE LOAD: Top: 10kg; drawer: 5kg.