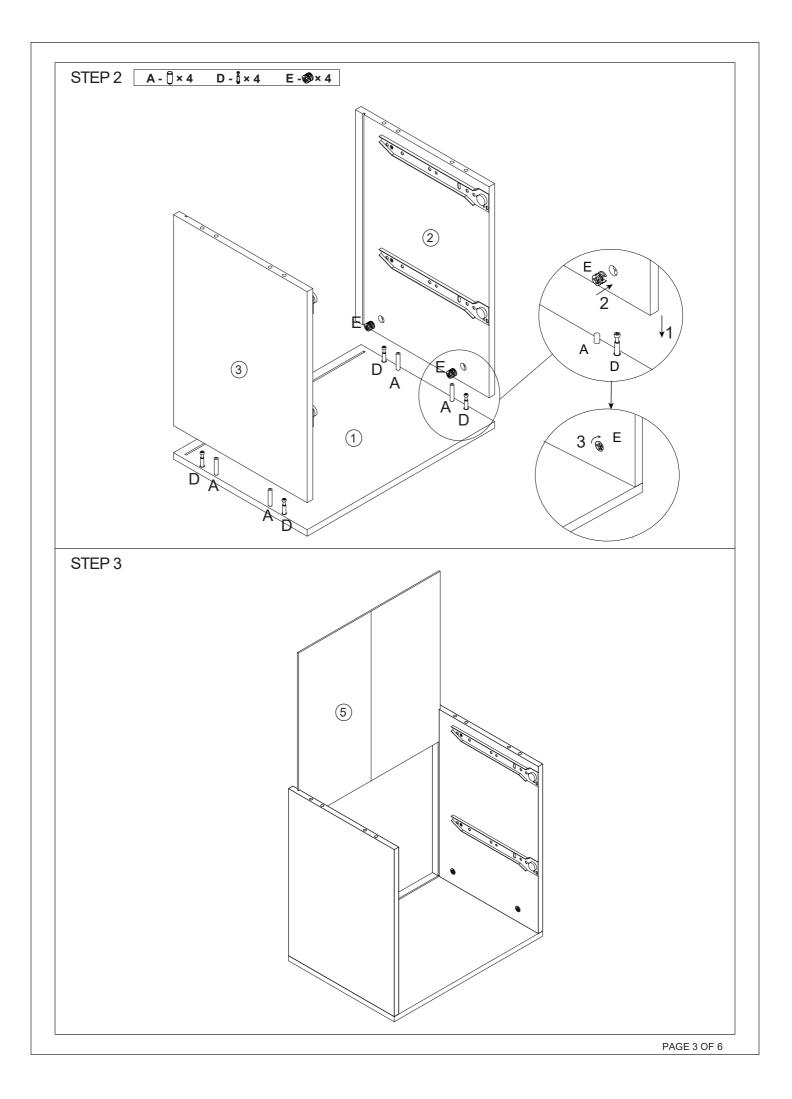

| and the second second                  | G |        | 2pcs  | City in the second | Н |         | 2pcs  | E. C. C.   | I |        | 2pcs  |
|                 | el e e e e e e e e e e e e e e e e e e | J |        | 2pcs  | ٢                  | К |         | 8pcs  | 0          | L |        | 8pcs  |
|                 | Q                                      | Μ |        | 8pcs  | ٢                  | Ν |         | 1pc   | $\bigcirc$ | 0 |        | 4pcs  |
|                 | $\overline{\bigcirc}$                  | Ρ |        | 4pcs  | * COLORIDA         | Q | 4×40mm  | 1pcs  | C. Marine  | R |        | 1pcs  |
|                 | 0                                      | S |        | 2pcs  |                    | Т |         | 1pcs  |            |   |        |       |

2 Parts List