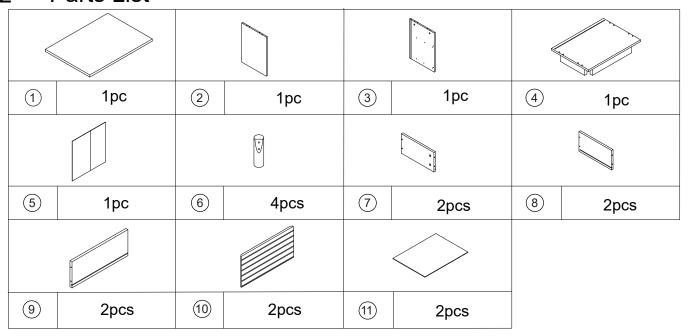

| and the second second                  | G |        | 2pcs  | City in the second | Н |         | 2pcs  | E. C. C.   | I |        | 2pcs  |
|                 | el e e e e e e e e e e e e e e e e e e | J |        | 2pcs  | ٢                  | К |         | 8pcs  | 0          | L |        | 8pcs  |
|                 | Q                                      | Μ |        | 8pcs  | ٢                  | Ν |         | 1pc   | $\bigcirc$ | 0 |        | 4pcs  |
|                 | $\overline{\bigcirc}$                  | Ρ |        | 4pcs  | * COLORIDA         | Q | 4×40mm  | 1pcs  | C. Marine  | R |        | 1pcs  |
|                 | 0                                      | S |        | 2pcs  |                    | Т |         | 1pcs  |            |   |        |       |

2 Parts List