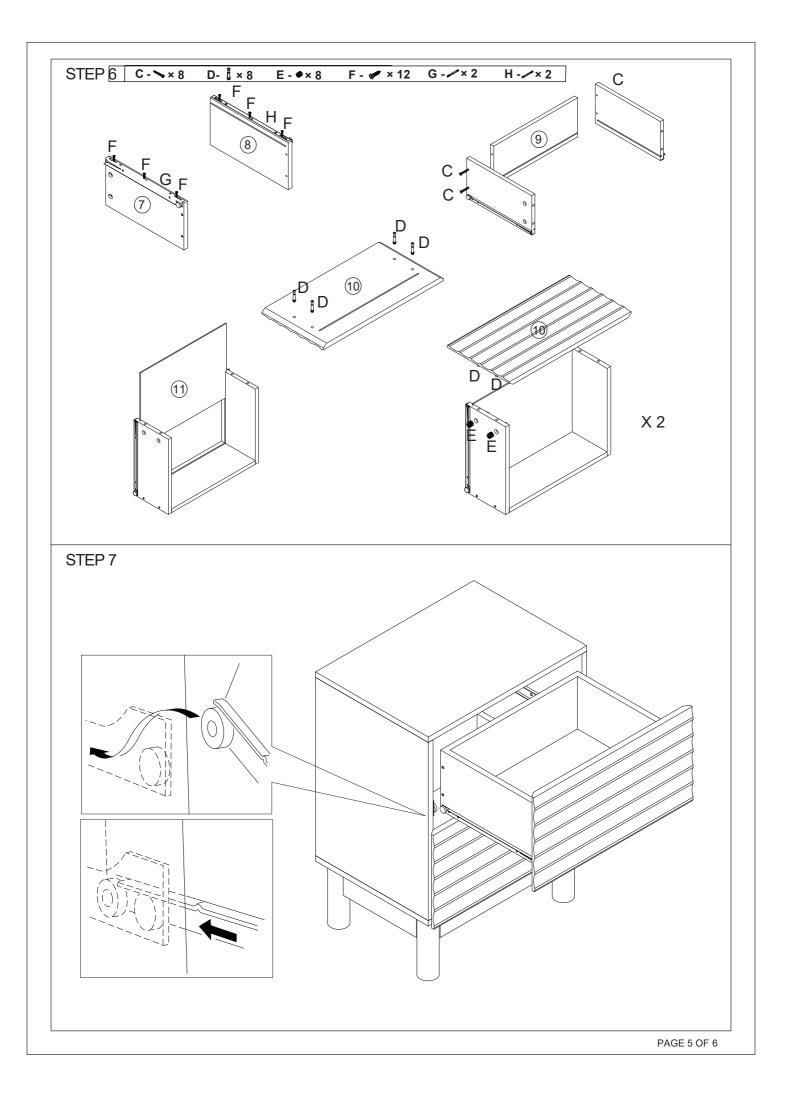

| and the second second                  | G |        | 2pcs  | City in the second | Н |         | 2pcs  | E. C. C.   | I |        | 2pcs  |
|                 | el e e e e e e e e e e e e e e e e e e | J |        | 2pcs  | ٢                  | К |         | 8pcs  | 0          | L |        | 8pcs  |
|                 | Q                                      | Μ |        | 8pcs  | ٢                  | Ν |         | 1pc   | $\bigcirc$ | 0 |        | 4pcs  |
|                 | $\overline{\bigcirc}$                  | Ρ |        | 4pcs  | * COLORIDA         | Q | 4×40mm  | 1pcs  | C. Marine  | R |        | 1pcs  |
|                 | 0                                      | S |        | 2pcs  |                    | Т |         | 1pcs  |            |   |        |       |

2 Parts List