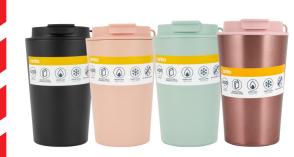

## Do you own this product?

Double-walled coffee cups with lids (Anko)

Reuseable coffee cups Available in 4 colours – black, sunset, sage, rose gold SKU: 43479047, 43479054, 43479030, 43512287

Dates sold: 18 December 2024 - 7 April 2025